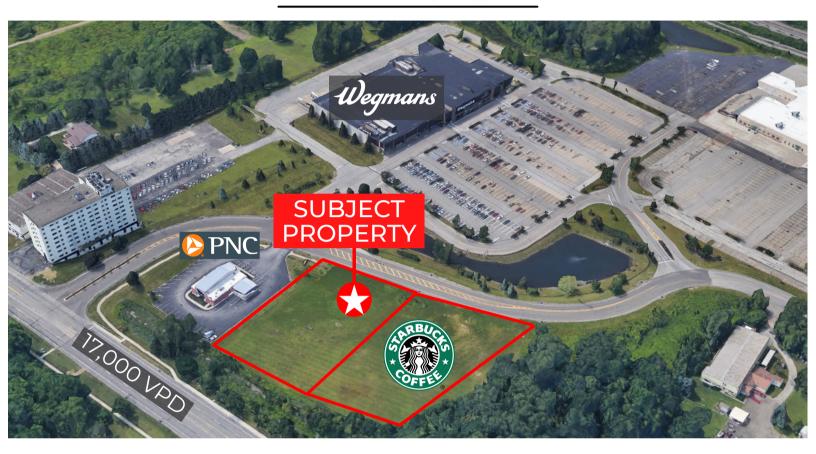

### **AERIAL VIEW**

### SITE FEATURES

- 1.786 acre retail outparcel available for lease
- Directly across from Wegmans with great access
   & high visibility
- Located next to future Starbucks
- Approximately 223 feet of frontage on Wegmans Drive
- Zoned: MU-2 Corridor Mixed Use District