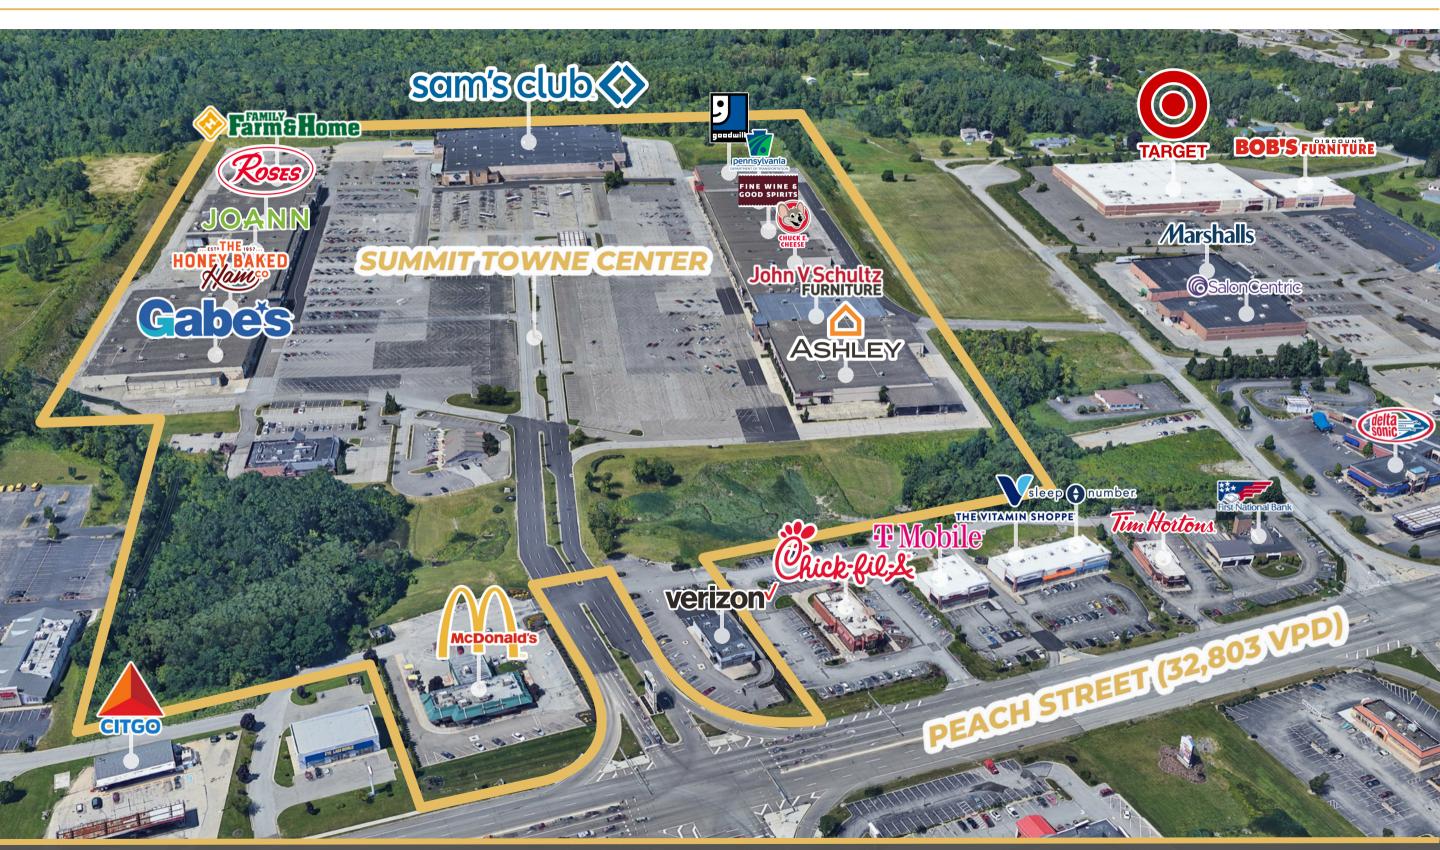

#### **Summit Towne Centre**

200 Peach Street Erie, PA 16509

| SPACE              | SPACE SIZE  | LEASE TYPE    |
|--------------------|-------------|---------------|
| Unit 340           | 4,542 SF    | NNN           |
| Unit 18 (Proposed) | 3,600 SF    | Build-to-Suit |
| Building Pad 600   | 1.0 Acre(s) | Ground Lease  |

## **PROPERTY HIGHLIGHTS**

- > **Prime visibility and easy access**, located at the signalized intersection of Peach Street and Summit Towne Center Drive.
- > Anchored by Sam's Club, within a 569,097 SF power center featuring a strong mix of national and regional tenants.
- > Just 1.5 miles from Millcreek Mall, a premier retail destination with 12.3 million annual visits and 2.2 million SF of retail, dining, entertainment, and hospitality options.
- > Conveniently located near major highways, only 1 mile from Interstate 90 (56,000 VPD) and 1.5 miles from Interstate 79 (35,000 VPD).
- > Situated in Erie's primary retail corridor, with continued growth and surrounding retail developments.