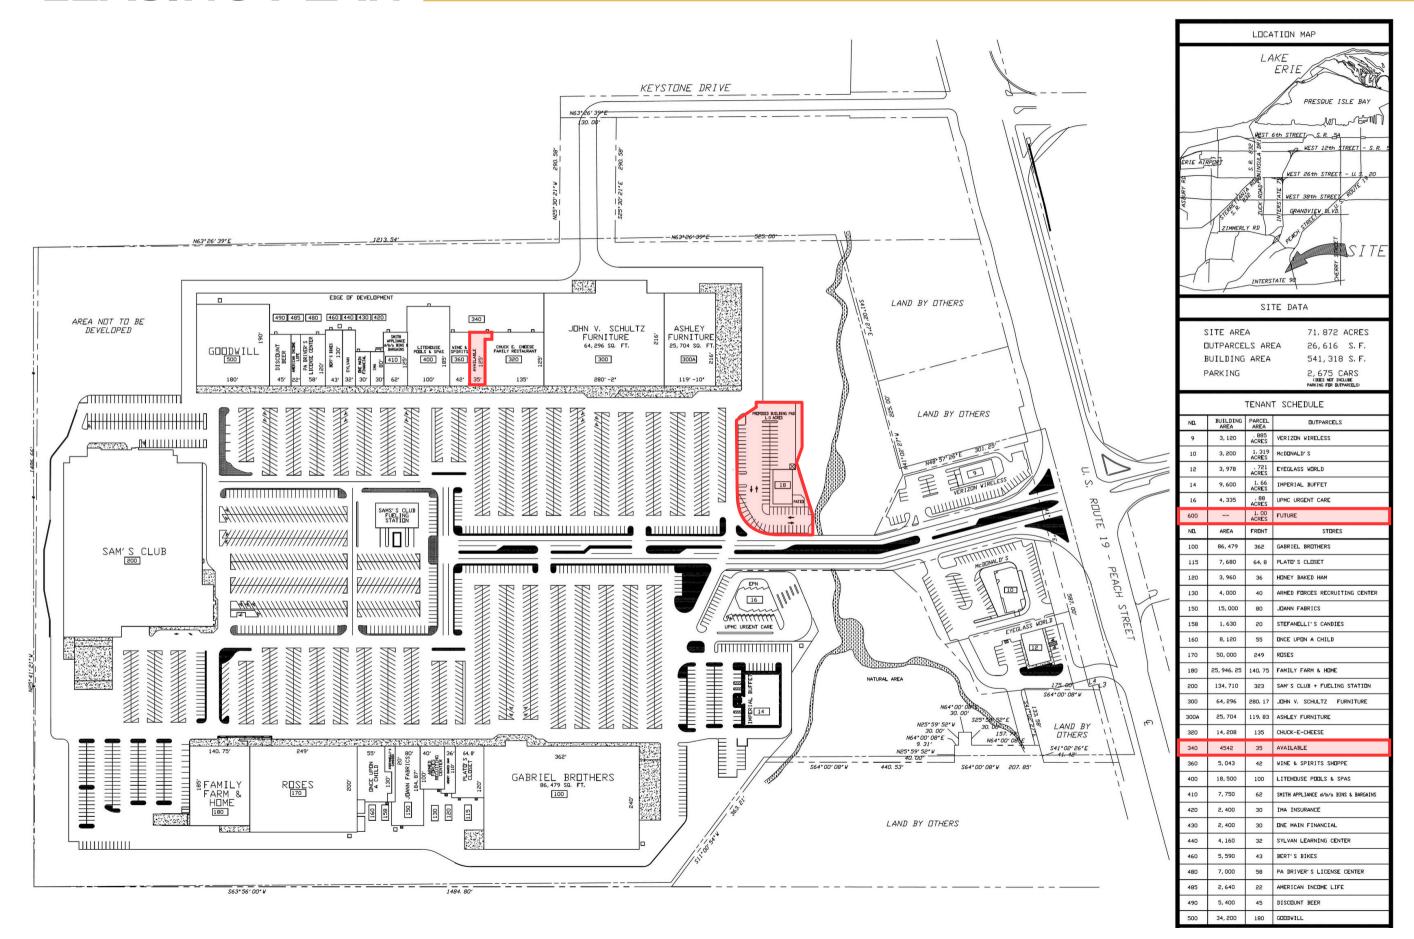

## **LEASING PLAN**

#### **Summit Towne Centre**

200 Peach Street Erie, PA 16509

| SPACE              | SPACE SIZE  | LEASE TYPE    |
|--------------------|-------------|---------------|
| Unit 340           | 4,542 SF    | NNN           |
| Unit 18 (Proposed) | 3,600 SF    | Build-to-Suit |
| Building Pad 600   | 1.0 Acre(s) | Ground Lease  |

### **PROPERTY SUMMARY**

| Site Area:        | ±71.872 Acres         |
|-------------------|-----------------------|
| Building Area:    | ±541,318 SF           |
| Parking Provided: | 2,675                 |
| Vehicles Per Day: | 32,803 (Peach Street) |