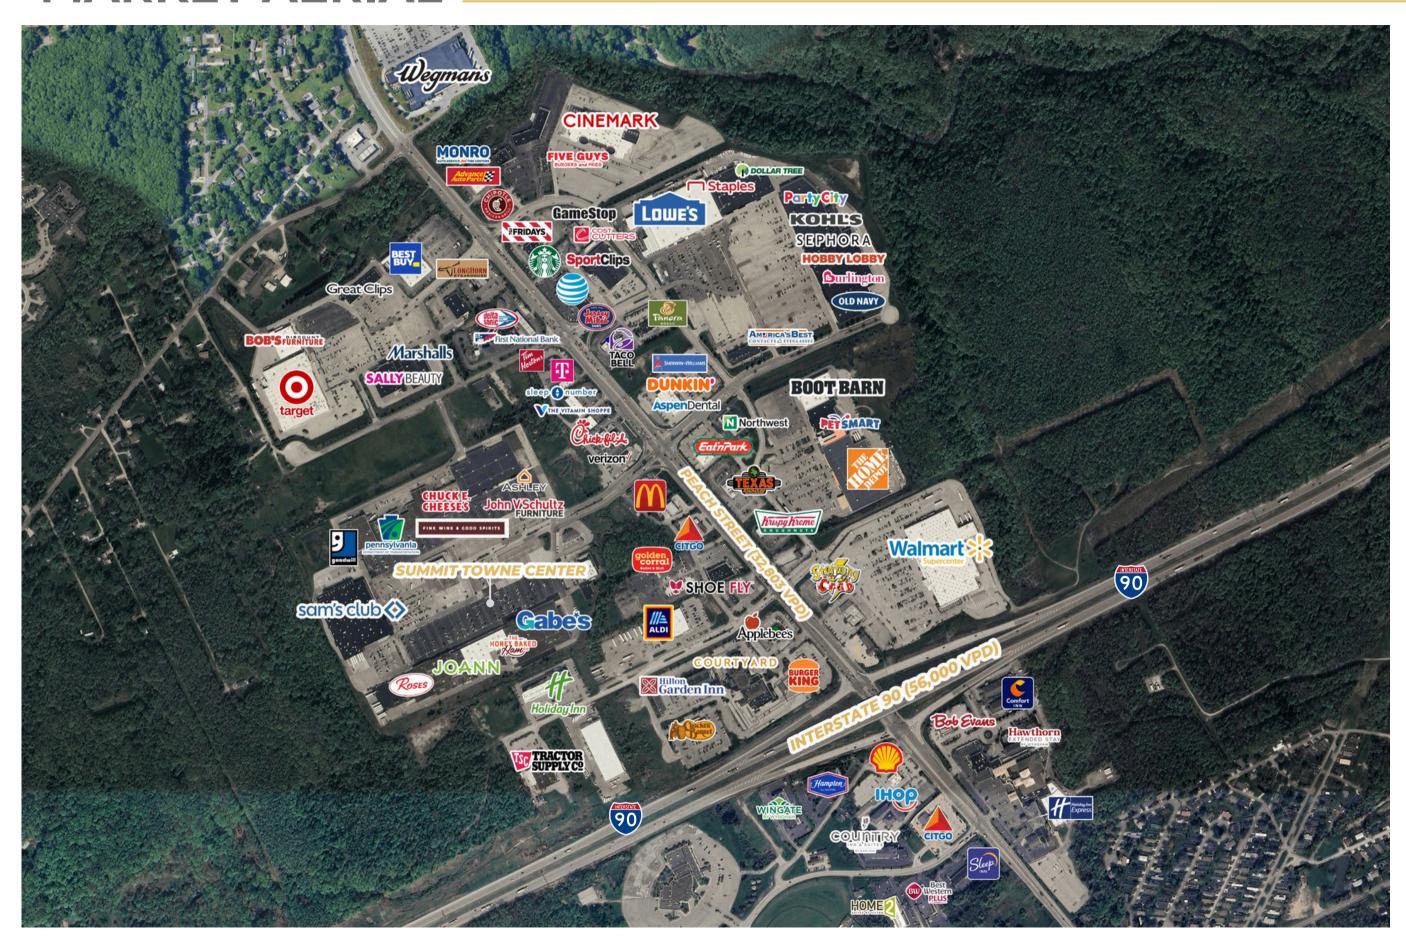

# **MARKET AERIAL**

## **PROPERTY HIGHLIGHTS**

- > **Prime visibility and easy access**, located at the signalized intersection of Peach Street and Summit Towne Center Drive.
- > Anchored by Sam's Club, within a 569,097 SF power center featuring a strong mix of national and regional tenants.
- > Just 1.5 miles from Millcreek Mall, a premier retail destination with 12.3 million annual visits and 2.2 million SF of retail, dining, entertainment, and hospitality options.
- > Conveniently located near major highways, only 1 mile from Interstate 90 (56,000 VPD) and 1.5 miles from Interstate 79 (35,000 VPD).
- > Situated in Erie's primary retail corridor, with continued growth and surrounding retail developments.