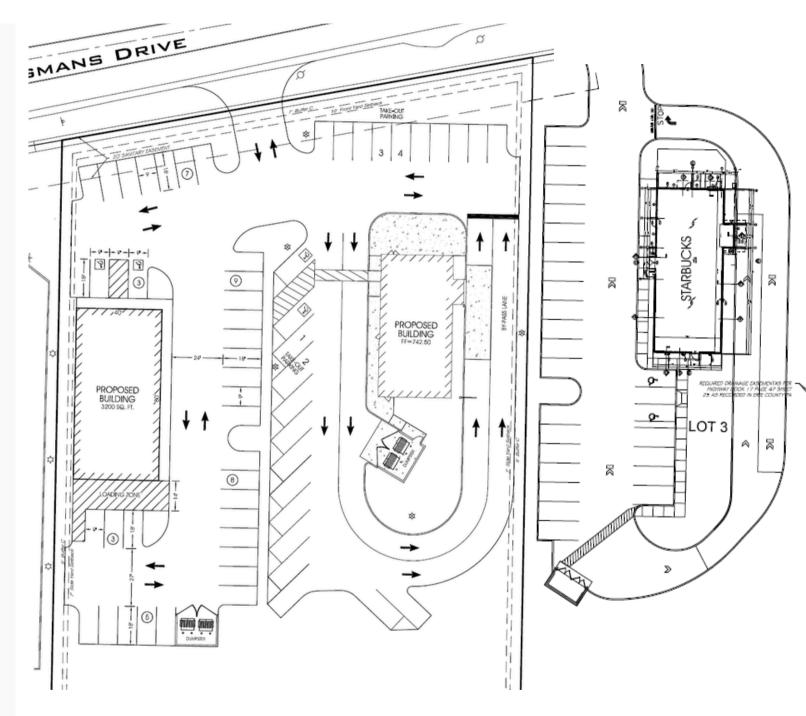

#### **OFFERING SUMMARY**

| Lease Type:  | Ground Lease / Build-to-Suit |  |
|--------------|------------------------------|--|
| Square Feet: | 3,200                        |  |
|              |                              |  |

#### **PROPERTY SUMMARY**

| Lot Size:      | ±1.79 Acres               |
|----------------|---------------------------|
| Zoning:        | MU-2 (Mixed Corridor Use) |
| Potential Use: | QSR, Retail, and More     |
| Frontage:      | 233' (Wegmans Drive)      |