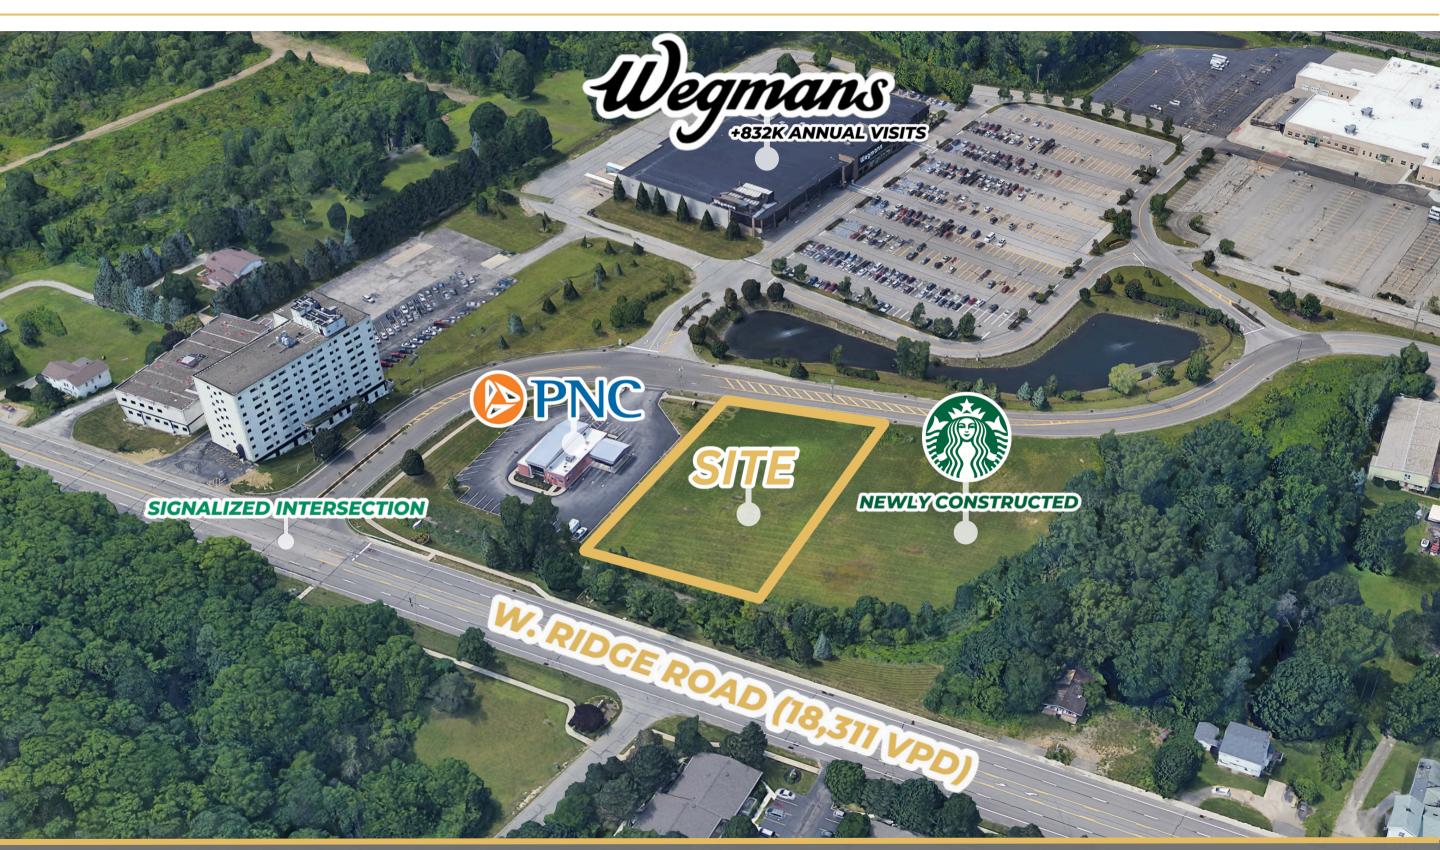

#### **PROPERTY SUMMARY**

| Lot Size:      | ±1.79 Acres               |
|----------------|---------------------------|
| Zoning:        | MU-2 (Mixed Corridor Use) |
| Potential Use: | QSR, Retail, and More     |
| Frontage:      | 233' (Wegmans Drive)      |

#### **PROPERTY HIGHLIGHTS**

- > Positioned next to a newly constructed Starbucks and serving as an outparcel to Wegmans, which sees over 832,000 annual visits.
- **High-traffic location** at the signalized intersection of W. Ridge Road and Wegmans Drive, with over 18,000 vehicles per day.
- > Surrounded by prominent national retailers, including Lowe's, Walmart, Starbucks, Wegmans, and more.
- > Exceptional visibility and strong demographics, with average household incomes exceeding \$110,000