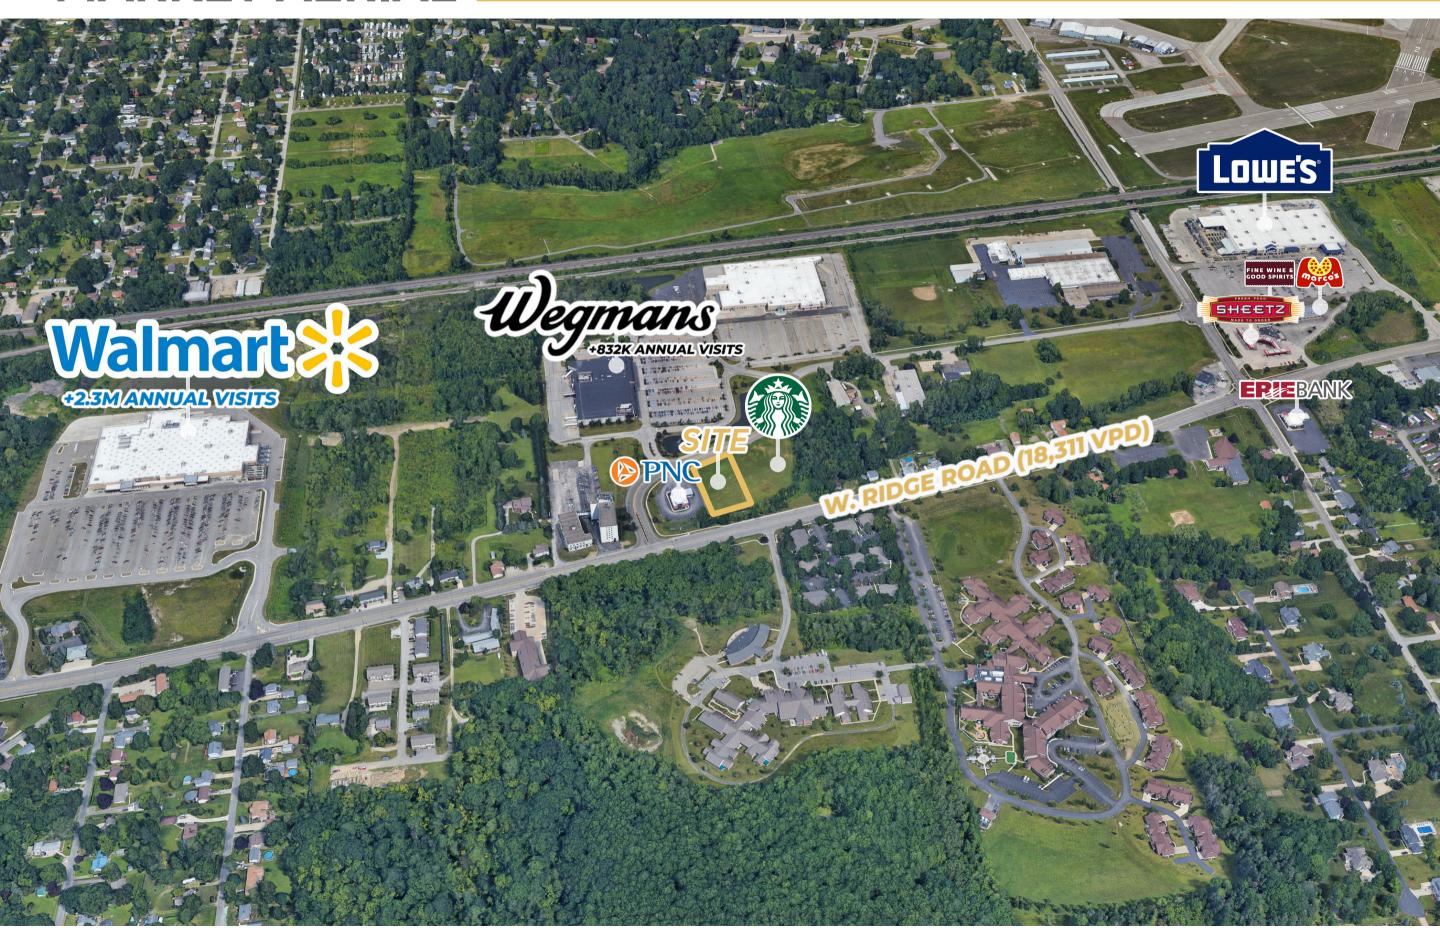

#### **PROPERTY HIGHLIGHTS**

- > Positioned next to a newly constructed Starbucks and serving as an outparcel to Wegmans, which sees over 832,000 annual visits.
- **High-traffic location** at the signalized intersection of W. Ridge Road and Wegmans Drive, with over 18,000 vehicles per day.
- > Surrounded by prominent national retailers, including Lowe's, Walmart, Starbucks, Wegmans, and more.
- > Exceptional visibility and strong demographics, with average household incomes exceeding \$110,000

### **MARKET AERIAL**