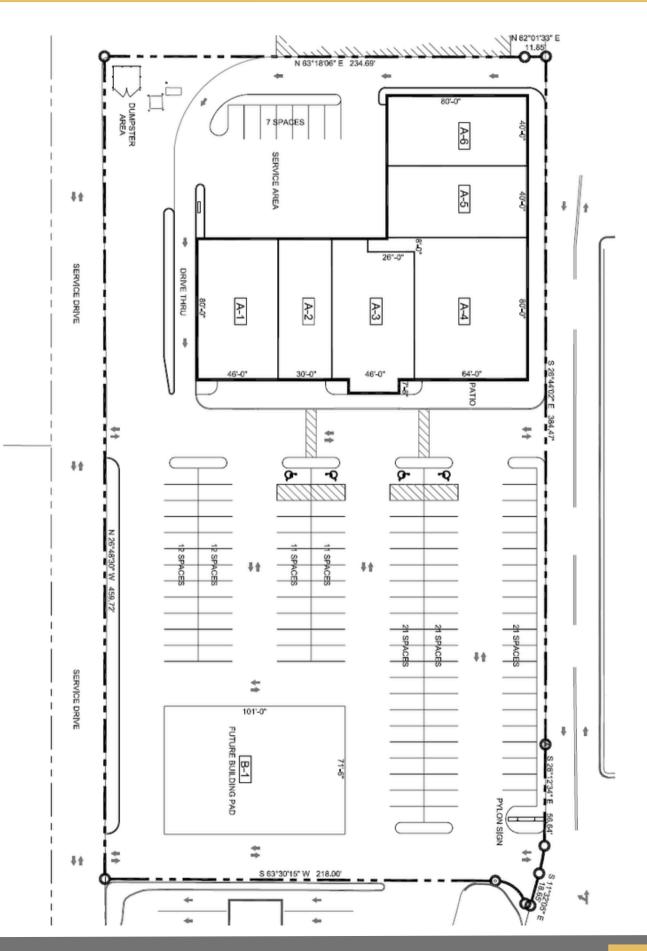

#### **OFFERING SUMMARY**

| Lease Type:  | Ground Lease / Build-to-Suit |
|--------------|------------------------------|
| Square Feet: | 5,000 - 33,000               |

Contact Broker for Pricing

## **PROPERTY SUMMARY**

| Lot Size:      | ±2.60 Acres               |
|----------------|---------------------------|
| Zoning:        | MU-2 (Mixed Corridor Use) |
| Potential Use: | QSR, Retail, and More     |