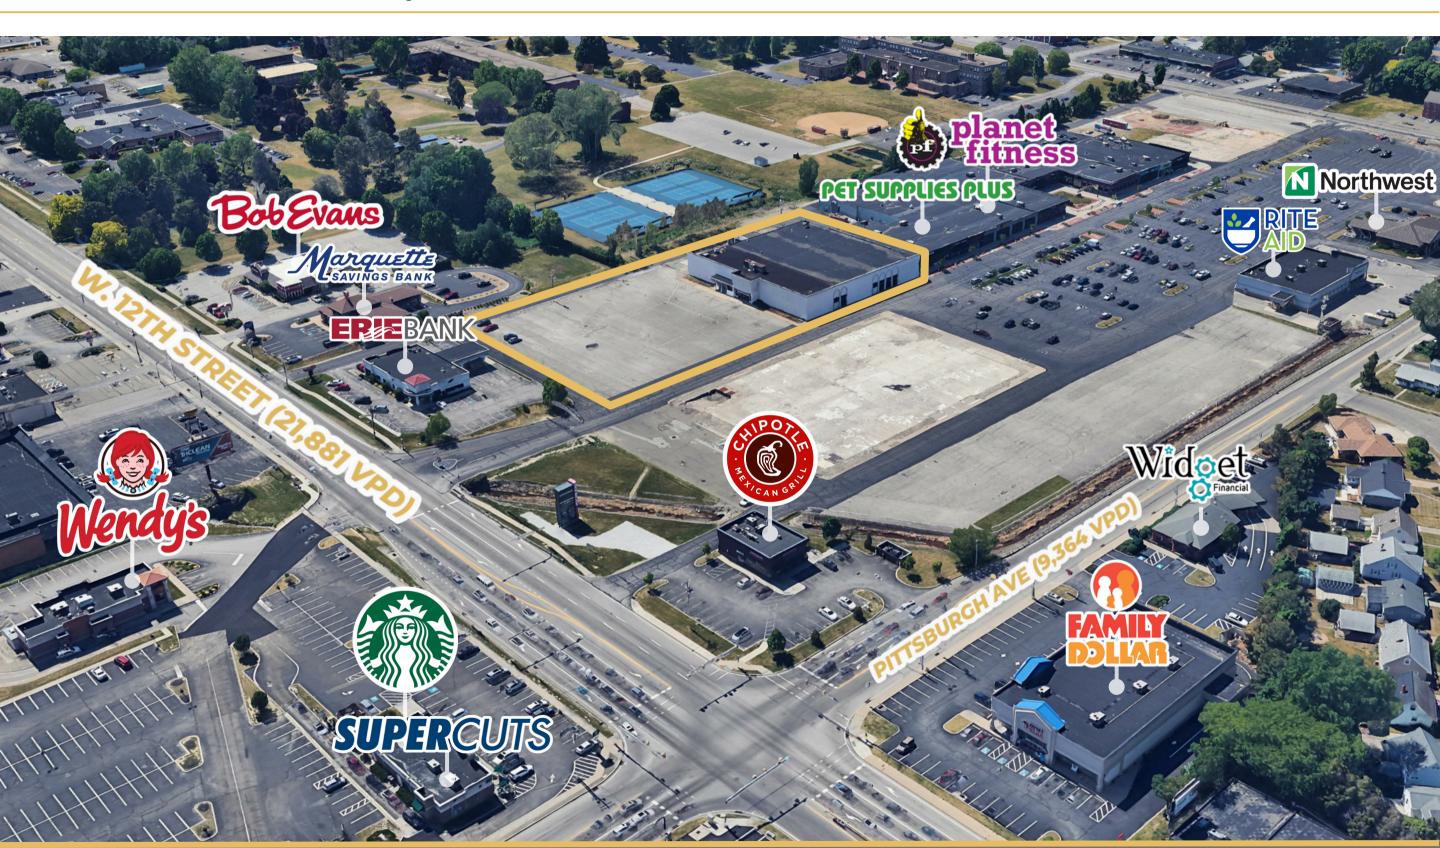

## **LOCATION**

2300 W. 12th Street Erie, PA 16505

### **PROPERTY HIGHLIGHTS**

- > Prime visibility with multiple access points and ample parking
- > Strategically located at the signalized intersection of W. 12th Street and Pittsburgh Ave, with a combined traffic count of over 31,000 VPD
- > Surrounded by major National Retailers including Chick-fil-a, Chipotle, Giant Eagle, Pet Supplies Plus, Starbucks, and more
- **Convenient access to Interstate 79**, just 0.3 miles away, the area's main north-south route with over 33,000 vehicles per day