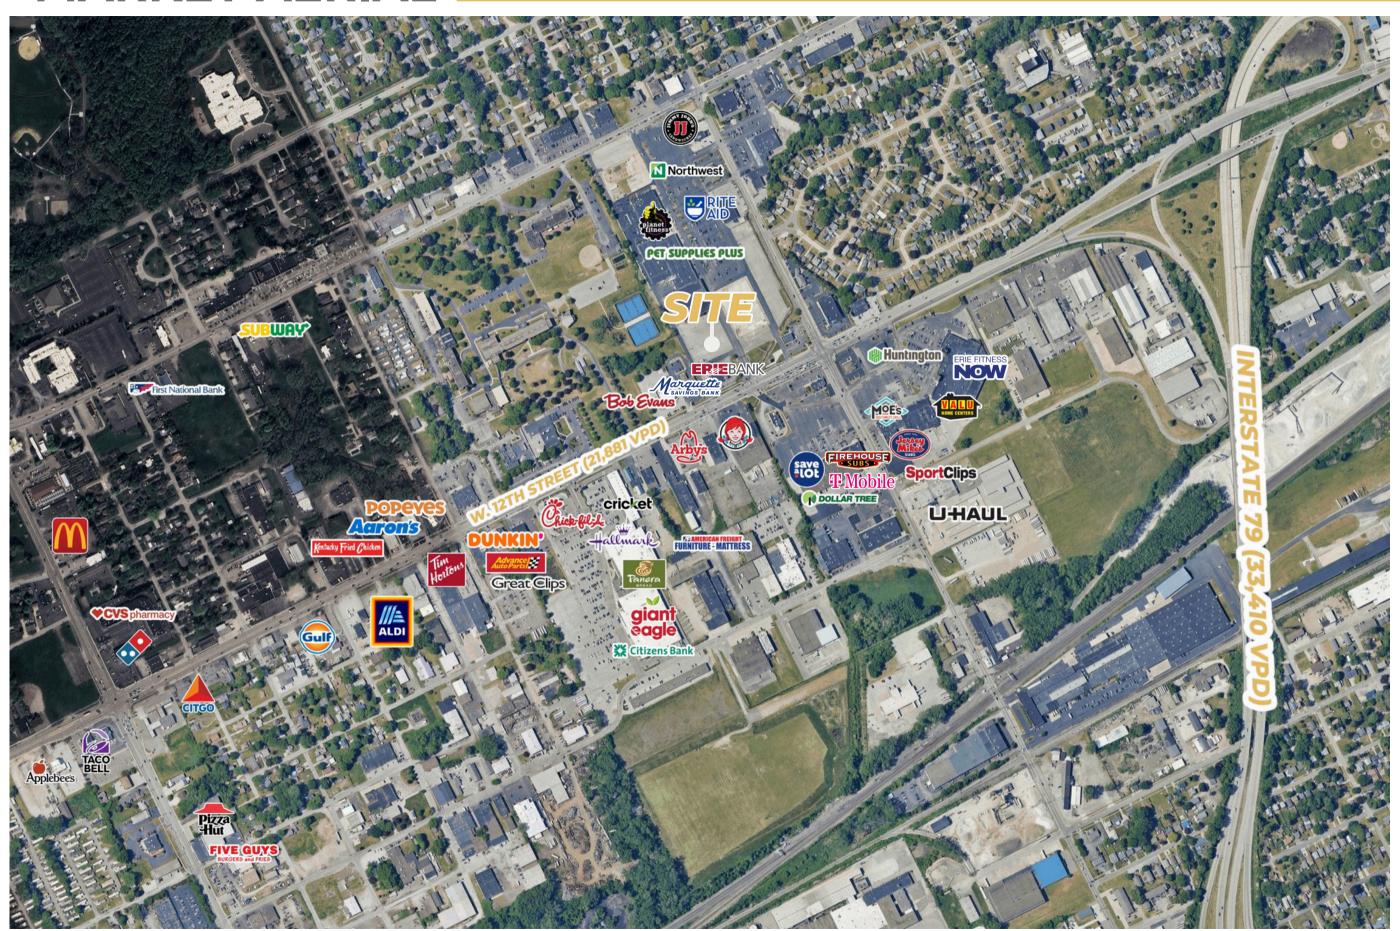

# **MARKET AERIAL**

### **PROPERTY HIGHLIGHTS**

- > Prime visibility with multiple access points and ample parking
- > Strategically located at the signalized intersection of W. 12th Street and Pittsburgh Ave, with a combined traffic count of over 31,000 VPD
- > Surrounded by major National Retailers including Chick-fil-a, Chipotle, Giant Eagle, Pet Supplies Plus, Starbucks, and more
- **Convenient access to Interstate 79**, just 0.3 miles away, the area's main north-south route with over 33,000 vehicles per day