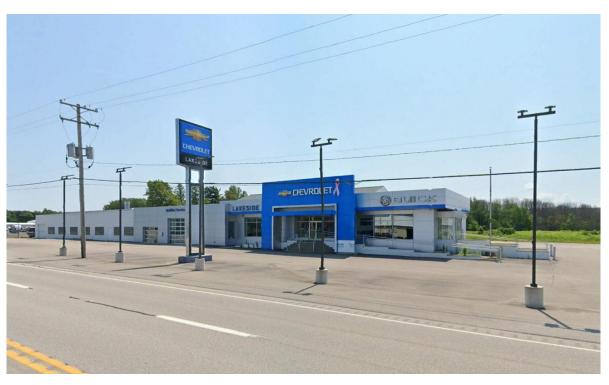

#### **SPACE AVAILABLE**

10183 & 10215 W. Main Road North East, PA 16428

#### **DESCRIPTION**

- 34.64 acres
- 31,585 sq. ft. facility
- Perfect for automobile dealership with ample parking

# SPACE AVAILABLE 10183 & 10215 W. Main Road North East, PA 16428

Aerial

**Baldwin Brothers Inc.** 2540 Village Common Dr. Erie, Pemsylvania 16506 www.baldwinbros.com Fele: 814-454-4541 Fax: 814-455-3288