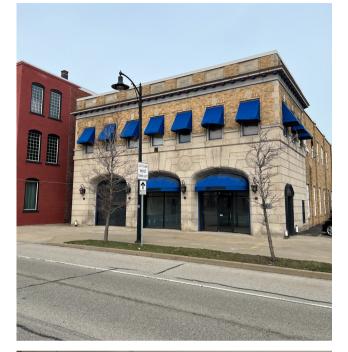

COMMERCIAL BUILDING FOR LEASE

144 West 12th Street, Erie PA 16501

- Strong visibility on West 12th Street
- Building was previously a fire station
- 1 overhead door located at front of the building 10' x 12'
- No load bearing walls allowing for an open floor plan
- 18 Parking spaces
- 13' ceiling height
- 2 bathrooms
- Entrances on the front and rear