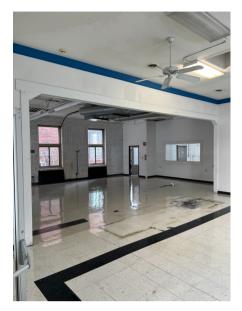

## **PROPERTY PHOTOS**

- Strong visibility on West 12th Street
- Building was previously a fire station
- 1 overhead door located at front of the building 10' x 12'
- No load bearing walls allowing for an open floor plan
- 18 Parking spaces
- 13' ceiling height
- 2 bathrooms
- Entrances on the front and rear