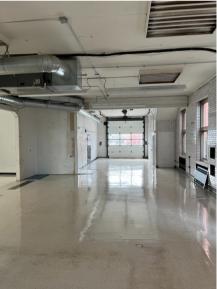

- Strong visibility on West 12th Street
- Building was previously a fire station
- 1 overhead door located at front of the building 10' x 12'
- No load bearing walls allowing for an open floor plan
- 18 Parking spaces
- 13' ceiling height
- 2 bathrooms
- Entrances on the front and rear

## **PROPERTY PHOTOS**