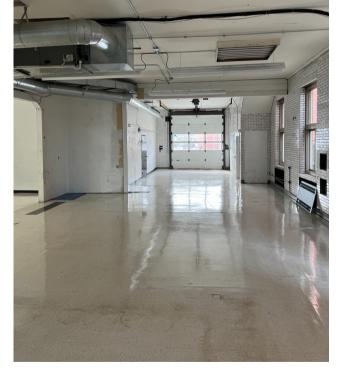

- Strong visibility on West 12th Street
- Building was previously a fire station
- 1 overhead door located at front of the building 10' x 12'
- No load bearing walls allowing for an open floor plan
- 18 Parking spaces
- 13' ceiling height
- 2 bathrooms
- Entrances on the front and rear

## **PROPERTY PHOTOS**