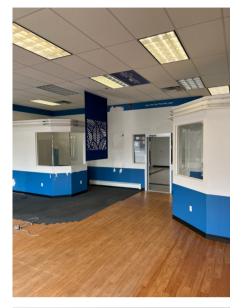

## **PROPERTY PHOTOS**

- Strong visibility on West 12th Street
- Building was previously a fire station
- 1 overhead door located at front of the building 10' x 12'
- No load bearing walls allowing for an open floor plan
- 18 Parking spaces
- 13' ceiling height
- 2 bathrooms
- Entrances on the front and rear