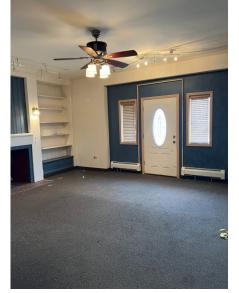

## **PROPERTY PHOTOS**

- Strong visibility on West 12th Street
- Building was previously a fire station
- 1 overhead door located at front of the building 10' x 12'
- No load bearing walls allowing for an open floor plan
- 18 Parking spaces
- 13' ceiling height
- 2 bathrooms
- Entrances on the front and rear