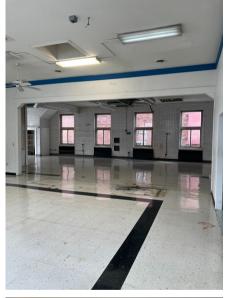

## **PROPERTY PHOTOS**

- Strong visibility on West 12th Street
- Building was previously a fire station
- 1 overhead door located at front of the building 10' x 12'
- No load bearing walls allowing for an open floor plan
- 18 Parking spaces
- 13' ceiling height
- 2 bathrooms
- Entrances on the front and rear