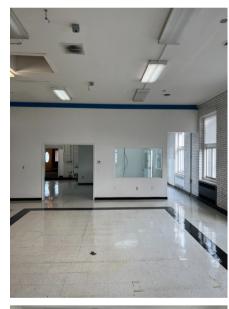

- Strong visibility on West 12th Street
- Building was previously a fire station
- 1 overhead door located at front of the building 10' x 12'
- No load bearing walls allowing for an open floor plan
- 18 Parking spaces
- 13' ceiling height
- 2 bathrooms
- Entrances on the front and rear

## **PROPERTY PHOTOS**