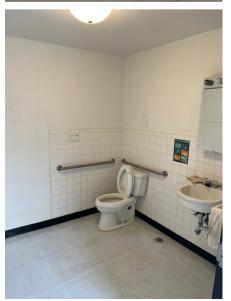

- Strong visibility on West 12th Street
- Building was previously a fire station
- 1 overhead door located at front of the building 10' x 12'
- No load bearing walls allowing for an open floor plan
- 18 Parking spaces
- 13' ceiling height
- 2 bathrooms
- Entrances on the front and rear

## **PROPERTY PHOTOS**