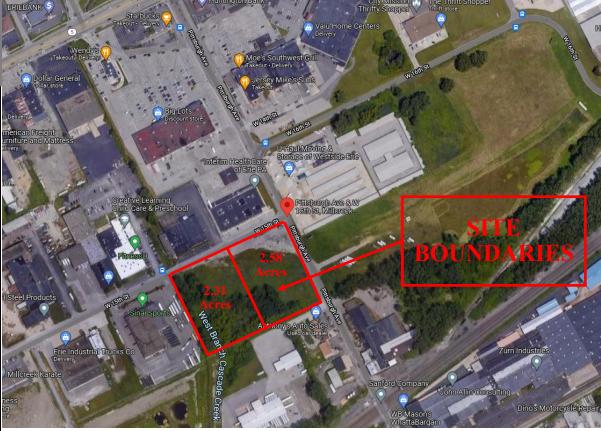

#### DESCRIPTION

- 2.31 acres & 2.58 acres Total 4.91 acres
- Parcel No.'s 33-032-174.0-440.09 & 33-032-174.0-044.10
- Zoned Industrial
- Excellent build-to-suit opportunity in Erie's prominent industrial/retail/commercial corridor. Corner lot exposure with close proximity to 12th & Pittsburgh Avenue and Interstate-79.
- West 12th Street VPD 11,443, I-79 VPD 18,496