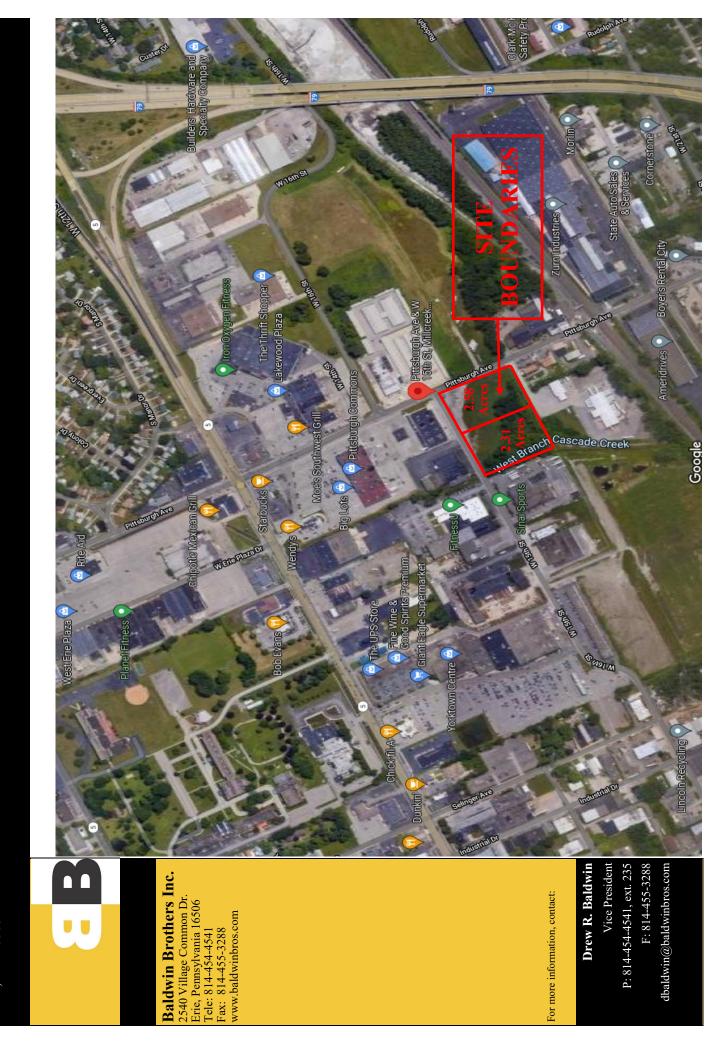

#### DESCRIPTION

- 2.31 acres & 2.58 acres Total 4.91 acres
- Parcel No.'s 33-032-174.0-440.09 & 33-032-174.0-044.10
- Zoned Industrial
- Excellent build-to-suit opportunity in Erie's prominent industrial/retail/commercial corridor. Corner lot exposure with close proximity to 12th & Pittsburgh Avenue and Interstate-79.
- West 12th Street VPD 11,443, I-79 VPD 18,496