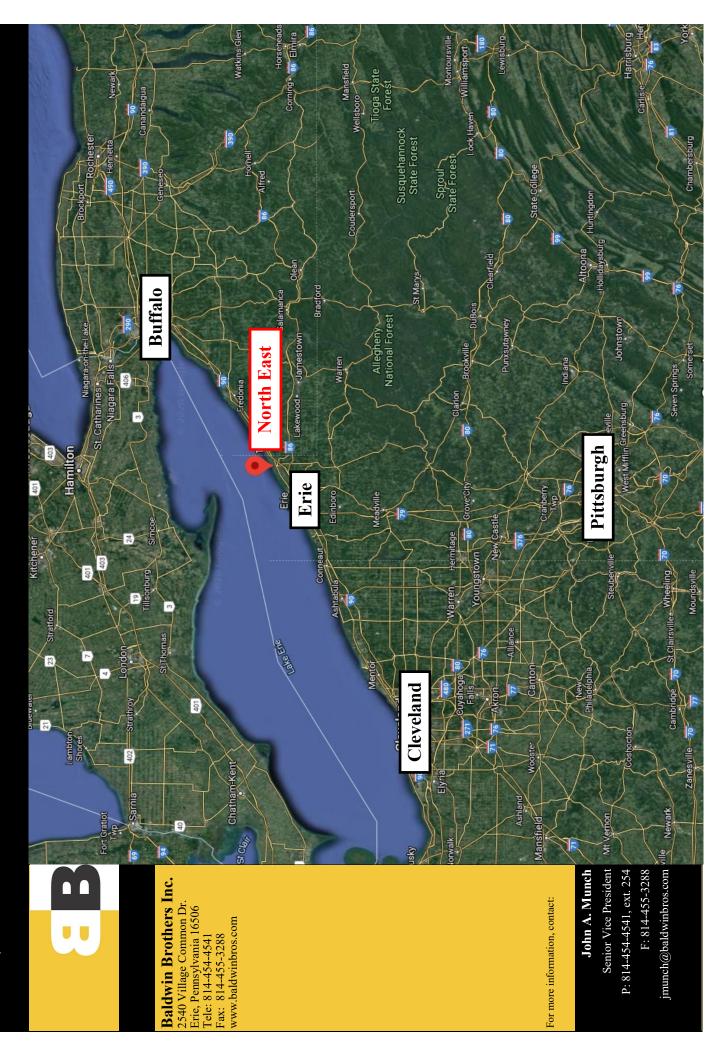

# **DESCRIPTION**

- 300,000+ sq. ft. buildings
- 70+ acres
- Upgrades & renovations to dining facilities & common areas
- Townhouse & other living facilities
- 1 hr 20 min drive to Buffalo International Airport
- Close proximity to Chautauqua Institute and Lake Chautauqua
- Easily accessible from Cleveland, Pittsburgh & Buffalo markets