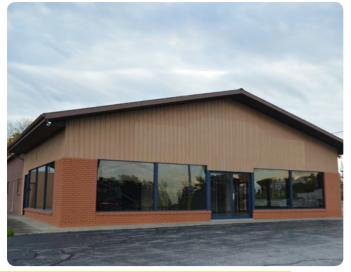

**16513 Conneaut Lake Rd. Meadville, PA 16336** Land Lease / Build to Suit Existing Buildings For Lease

• Prime commercial property with tremendous visibility in the heart of Meadville's commercial corridor. Perfect for restaurants, retail, or office.

• Adjacent to highest trafficked intersection in the market.

• Existing buildings and parking are well maintained and in excellent condition for re-use.

• Surrounding Tenants include Walmart, Aldi, Red Lobster, Timber Creek Brewery, McDonald's, Burger King, Tim Hortons, Sheetz, Family Tree, Tractor Supply Co, Toyota, Chevrolet, and many others.