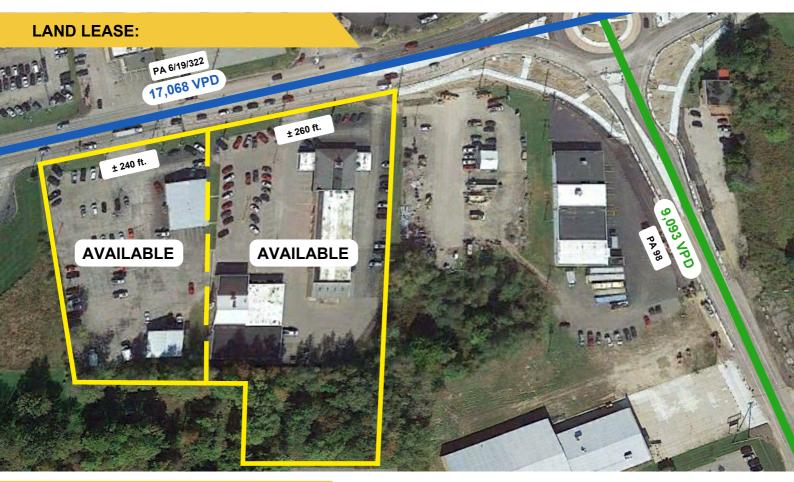

### **PROPERTY DETAILS:**

| EXISTING PROPERTY | GLA:                                                                   | Up To 26,6                  | 68 SF                       |
|-------------------|------------------------------------------------------------------------|-----------------------------|-----------------------------|
| ACRES:            |                                                                        | Up To 4.41                  | Acres                       |
| FRONTAGE:         |                                                                        | Up To +500                  | ) ft.                       |
| PARCELS:          |                                                                        | • •                         | rcel sizes & ons available. |
| ACCESS:           |                                                                        | Multiple po<br>full access. |                             |
| VISIBILITY:       | Direct visibility from<br>Sheetz, Aldi, PA 6/322,<br>and round-a-bout. |                             |                             |
| DEMO SNAPSHOT:    | 5 MILE                                                                 | 7 MILE:                     | 10 MILE:                    |
| POPULATION        | 25,274                                                                 | 23,302                      | 42,937                      |
| MEDIAN HH INCOME  | \$48,380                                                               | ) \$51,140                  | \$53,110                    |

#### **PROPERTY DETAILS:**

| EXISTING PROPERT | Y GLA:  | Up To 26          | 668 SF         |
|------------------|---------|-------------------|----------------|
|                  |         | 11,300 S          | F (Building 1) |
| AVAILABLE:       |         | 3,500 S           | F (Building 2) |
| AVAILADLL.       |         | 10,460 S          | F (Building 3) |
|                  |         | 1,428 SF          | (Building 4)   |
| DEMO SNAPSHOT:   | 5 MILE  | E: 7 MIL          | E: 10 MILE:    |
| POPULATION       | 25,274  | 23,302            | 2 42,937       |
| MEDIAN HH INCOME | \$48,38 | 0 \$51,1 <u>4</u> | 40 \$53,110    |