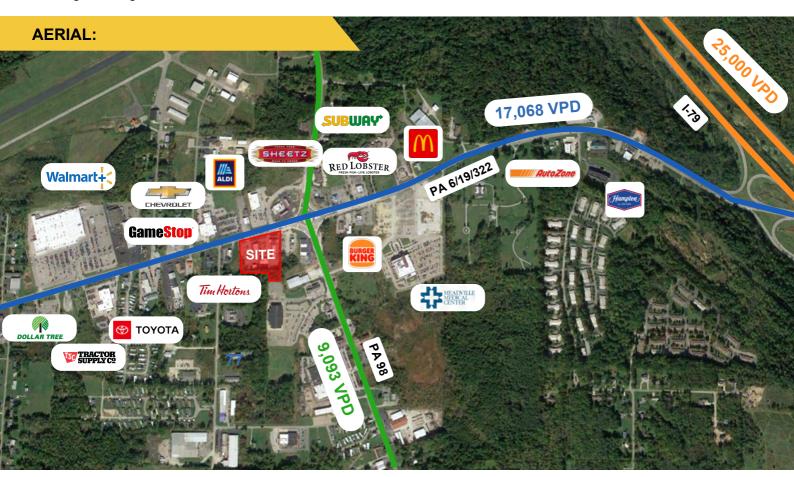

### **PROPERTY HIGHLIGHTS:**

| LEASE PRICE:        | Contact Broker           |  |
|---------------------|--------------------------|--|
| PROPERTY GLA:       | Up To 26,668 SF          |  |
| ACRES:              | Up To 4.41 Acres         |  |
| ZONING:             | Commercial               |  |
| FRONTAGE:           | ± 500 ft.                |  |
| TRAFFIC:            | 17,068 VPD - PA 6/19/322 |  |
|                     | 9,093 VPD - PA 98        |  |
| INTERSTATE TRAFFIC: | 25,000 VPD               |  |
|                     |                          |  |

• Prime commercial property with tremendous visibility in the heart of Meadville's commercial corridor. Perfect for restaurants, retail, or office.

• Adjacent to highest trafficked intersection in the market.

• Existing buildings and parking are well maintained and in excellent condition for re-use.

• Surrounding Tenants include Walmart, Aldi, Red Lobster, Timber Creek Brewery, McDonald's, Burger King, Tim Hortons, Sheetz, Family Tree, Tractor Supply Co, Toyota, Chevrolet, and many others.

• 1/4 Mile from Meadville Medical Center new medical campus.

**Baldwin Brothers, Inc.** 2540 Village Common Dr. Erie, PA 16506

**Gregory S. Baldwin** T: 814.454.4541 x 239 **Matthew J. Baldwin** T: 814.454.4541 x 243