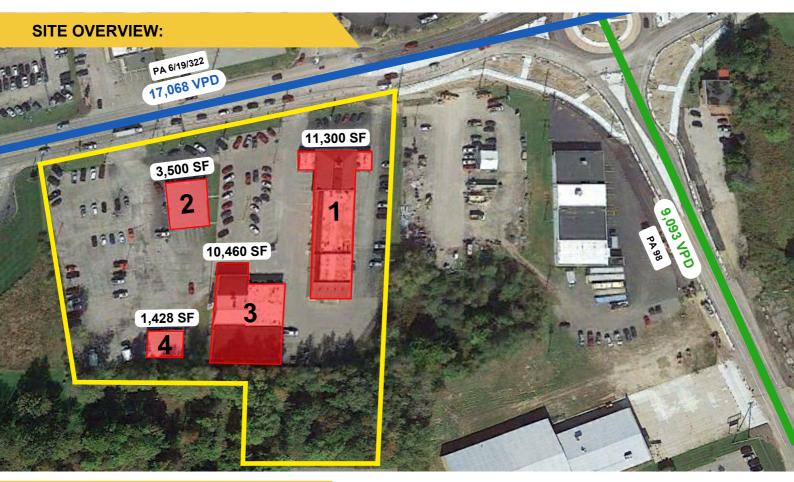

#### **PROPERTY DETAILS:**

| EXISTING PROPERT | Y GLA:  | Up To 26          | 668 SF         |
|------------------|---------|-------------------|----------------|
|                  |         | 11,300 S          | F (Building 1) |
| AVAILABLE:       |         | 3,500 S           | F (Building 2) |
| AVAILADLL.       |         | 10,460 S          | F (Building 3) |
|                  |         | 1,428 SF          | (Building 4)   |
| DEMO SNAPSHOT:   | 5 MILE  | E: 7 MIL          | E: 10 MILE:    |
| POPULATION       | 25,274  | 23,302            | 2 42,937       |
| MEDIAN HH INCOME | \$48,38 | 0 \$51,1 <u>4</u> | 40 \$53,110    |