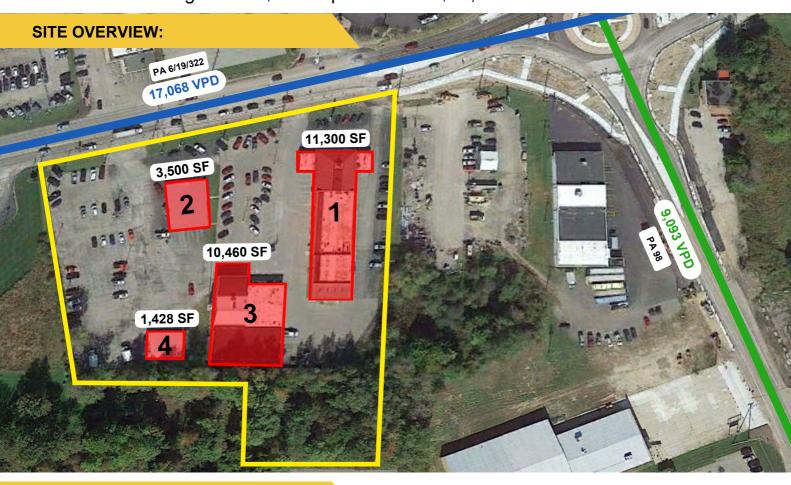

**FRONTAGE**:  $\pm 500 \text{ ft.}$ 

17,068 VPD - PA 6/19/322

TRAFFIC:

9,093 VPD - PA 98

**INTERSTATE TRAFFIC:** 25,000 VPD

- Prime commercial property with tremendous visibility in the heart of Meadville's commercial corridor. Perfect for restaurants, retail, or office.
- Adjacent to highest trafficked intersection in the market.
- Existing buildings and parking are well maintained and in excellent condition for reuse.
- Surrounding Tenants include Walmart,
   Aldi, Red Lobster, Timber Creek Brewery,
   McDonald's, Burger King, Tim Hortons,
   Sheetz, Family Tree, Tractor Supply Co,
   Toyota, Chevrolet, and many others.
- 1/4 Mile from Meadville Medical Center new medical campus.

#### **PROPERTY DETAILS:**

**EXISTING PROPERTY GLA:** Up To 26,668 SF

Up To 4.41 Acres **ACRES:** 

**FRONTAGE:** Up To +500 ft.

PARCELS: Multiple parcel sizes &

configurations available.

Multiple points of ACCESS:

full access.

Direct visibility from **VISIBILITY:** 

Sheetz, Aldi, PA 6/322,

and round-a-bout.

DEMO SNAPSHOT: 5 MILE: 7 MILE: 10 MILE:

32,720 POPULATION 25,274 42,937

MEDIAN HH INCOME \$53,110 \$48,380 \$51,140

#### **PROPERTY DETAILS:**

| EXISTING PROPERTY GL | _A: Up To 26,668 SF      |
|----------------------|--------------------------|
| AVAILABLE:           | 11,300 SF (Building 1)   |
|                      | 3,500 SF (Building 2)    |
|                      | 10,460 SF (Building 3)   |
|                      | 1,428 SF (Building 4)    |
| SEMO CNADQUOT:       | 5 MILE: 7 MILE: 40 MILE: |

| DEMO SNAPSHOT:   | 5 MILE:  | 7 MILE:  | 10 MILE: |
|------------------|----------|----------|----------|
| POPULATION       | 25,274   | 32,720   | 42,937   |
| MEDIAN HH INCOME | \$48,380 | \$51,140 | \$53,110 |