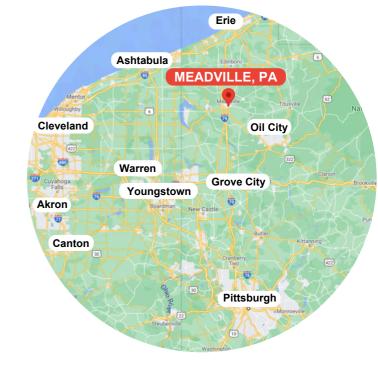

full access.

Direct visibility from **VISIBILITY:** 

Sheetz, Aldi, PA 6/322,

and round-a-bout.

DEMO SNAPSHOT: 5 MILE: 7 MILE: 10 MILE:

32,720 POPULATION 25,274 42,937

MEDIAN HH INCOME \$53,110 \$48,380 \$51,140

| DEMO SNAPSHOT:   | 5 MILE:  | 7 MILE:  | 10 MILE: |
|------------------|----------|----------|----------|
| POPULATION       | 25,274   | 32,720   | 42,937   |
| MEDIAN HH INCOME | \$48,380 | \$51,140 | \$53,110 |