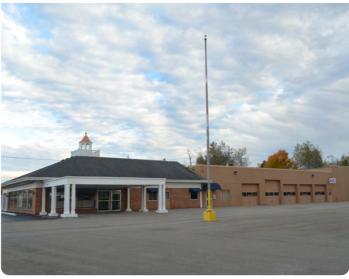

16513 Conneaut Lake Rd. Meadville, PA 16335

**Sale Price:** \$4,000,000

Lease Price: Buildings 1 & 3: \$9.25/sq. ft. Land: \$60,000/acre

## FOR SALE OR LEASE

#### **PROPERTY HIGHLIGHTS:**

**SALE PRICE:** \$4,000,000

**LEASE PRICE:** 

**BUILDINGS 1 & 3:** \$9.25/sq. ft. NNN **LAND:** \$60,000 /acre NNN

PROPERTY GLA: Up To 26,668 SF

ACRES: Up To 4.41 Acres

**ZONING:** Commercial

**FRONTAGE**:  $\pm 500 \text{ ft.}$ 

17,068 VPD - PA 6/19/322

TRAFFIC:

9,093 VPD - PA 98

**INTERSTATE TRAFFIC:** 25,000 VPD

- Prime commercial property with tremendous visibility in the heart of Meadville's commercial corridor. Perfect for restaurants, retail, or office.
- Adjacent to highest trafficked intersection in the market.
- Existing buildings and parking are well maintained and in excellent condition for reuse.
- Surrounding Tenants include Walmart,
   Aldi, Red Lobster, Timber Creek Brewery,
   McDonald's, Burger King, Tim Hortons,
   Sheetz, Family Tree, Tractor Supply Co,
   Toyota, Chevrolet, and many others.
- 1/4 Mile from Meadville Medical Center new medical campus.