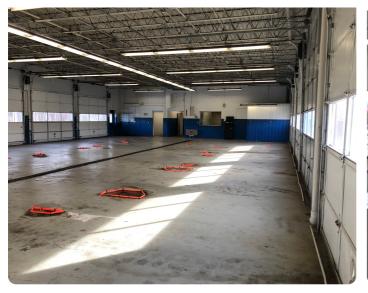

#### **PROPERTY DETAILS:**

| EXISTING PROPERTY GL | _A: Up To 26,668 SF      |
|----------------------|--------------------------|
| AVAILABLE:           | 11,300 SF (Building 1)   |
|                      | 3,500 SF (Building 2)    |
|                      | 10,460 SF (Building 3)   |
|                      | 1,428 SF (Building 4)    |
| SEMO CNADQUOT:       | 5 MILE: 7 MILE: 40 MILE: |

**BUILDING 2: 3,500 SF** 

FOR SALE

OR LEASE

**BUILDING 3: 10,460 SF** 

**BUILDING 4: 1,428 SF** 

**Baldwin Brothers, Inc.** 2540 Village Common Dr. Erie, PA 16506

**Gregory S. Baldwin** T: 814.454.4541 x 239