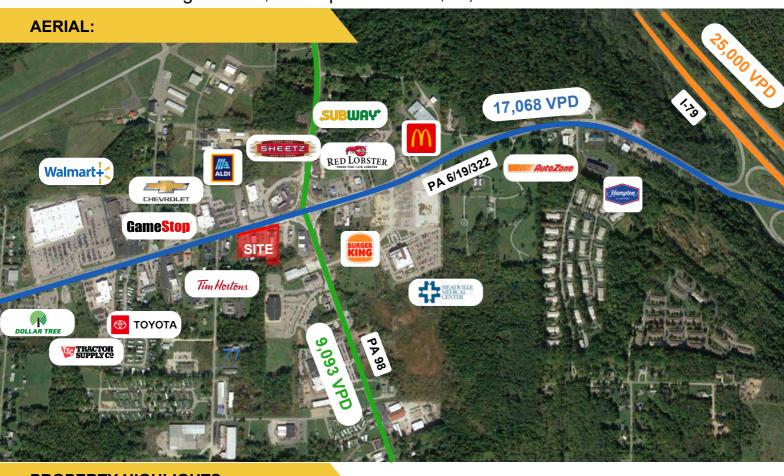

**FRONTAGE**:  $\pm 500 \text{ ft.}$ 

17,068 VPD - PA 6/19/322

TRAFFIC:

9,093 VPD - PA 98

**INTERSTATE TRAFFIC:** 25,000 VPD

- Prime commercial property with tremendous visibility in the heart of Meadville's commercial corridor. Perfect for restaurants, retail, or office.
- Adjacent to highest trafficked intersection in the market.
- Existing buildings and parking are well maintained and in excellent condition for reuse.
- Surrounding Tenants include Walmart,
   Aldi, Red Lobster, Timber Creek Brewery,
   McDonald's, Burger King, Tim Hortons,
   Sheetz, Family Tree, Tractor Supply Co,
   Toyota, Chevrolet, and many others.
- 1/4 Mile from Meadville Medical Center new medical campus.