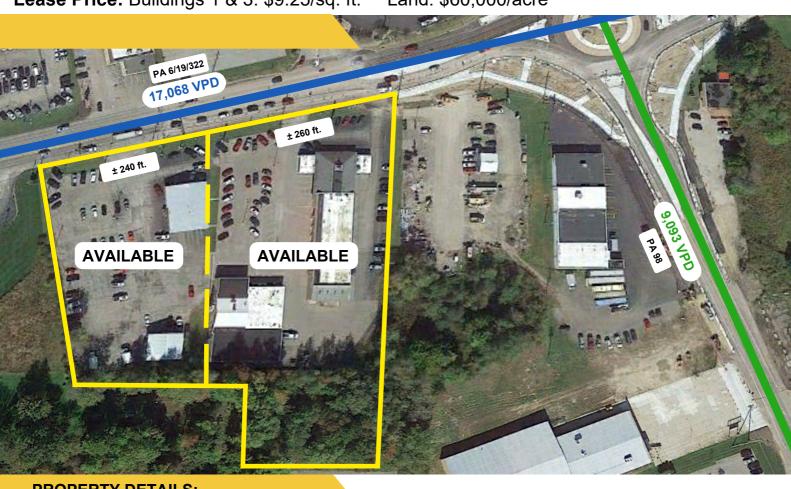

#### **PROPERTY DETAILS:**

| EXISTING PROPERTY GL | _A: Up To 26,668 SF      |
|----------------------|--------------------------|
| AVAILABLE:           | 11,300 SF (Building 1)   |
|                      | 3,500 SF (Building 2)    |
|                      | 10,460 SF (Building 3)   |
|                      | 1,428 SF (Building 4)    |
| SEMO CNADQUOT:       | 5 MILE: 7 MILE: 40 MILE: |

**Sale Price:** \$4,000,000

Lease Price: Buildings 1 & 3: \$9.25/sq. ft. Land: \$60,000/acre

**BUILDING 1: 11,300 SF** 

**Baldwin Brothers, Inc.** 2540 Village Common Dr. Erie, PA 16506

**Gregory S. Baldwin** T: 814.454.4541 x 239

**BUILDING 2: 3,500 SF** 

FOR SALE

OR LEASE

**BUILDING 3: 10,460 SF** 

**BUILDING 4: 1,428 SF** 

**Baldwin Brothers, Inc.** 2540 Village Common Dr. Erie, PA 16506

**Gregory S. Baldwin** T: 814.454.4541 x 239