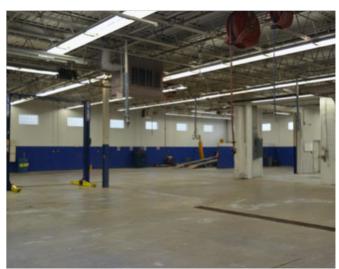

16513 Conneaut Lake Rd. Meadville, PA 16335 Sale Price: \$3,500,000 Lease Price: Buildings 1 & 3: \$9.25/sq. ft. FOR SALE Or lease

Land: \$60,000/acre

BUILDING 1: 11,300 SF

**Baldwin Brothers, Inc.** 2540 Village Common Dr. Erie, PA 16506