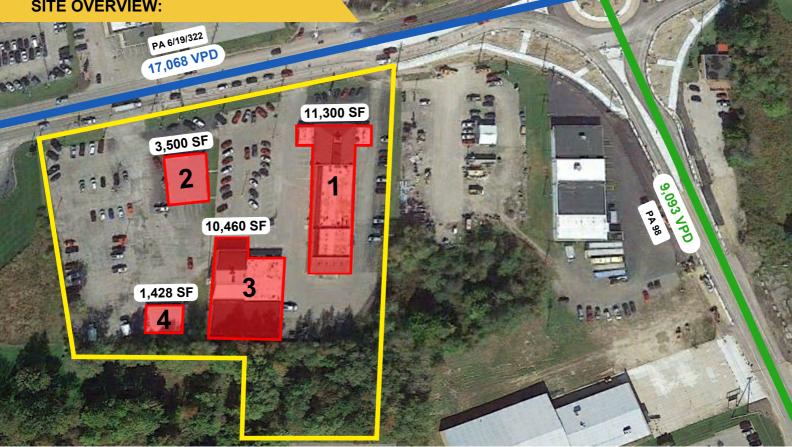

#### SITE OVERVIEW:

#### **PROPERTY DETAILS:**

| EXISTING PROPERTY ( | GLA: U   | р То 26,6  | 68 SF        |
|---------------------|----------|------------|--------------|
|                     | 1        | 1,300 SF ( | (Building 1) |
| AVAILABLE:          | 3,       | ,500 SF    | (Building 2) |
|                     | 10       | 0,460 SF   | (Building 3) |
|                     | 1,       | ,428 SF    | (Building 4) |
| DEMO SNAPSHOT:      | 5 MILE:  | 7 MILE:    | 10 MILE:     |
| POPULATION          | 25,274   | 32,720     | 42,937       |
| MEDIAN HH INCOME    | \$48,380 | \$51,140   | \$53,110     |