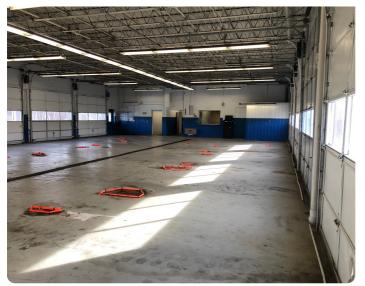

16513 Conneaut Lake Rd. Meadville, PA 16335 Sale Price: \$3,500,000 Lease Price: Buildings 1 & 3: \$9.25/sq. ft. FOR SALE Or lease

Land: \$60,000/acre

BUILDING 1: 11,300 SF

**Baldwin Brothers, Inc.** 2540 Village Common Dr. Erie, PA 16506