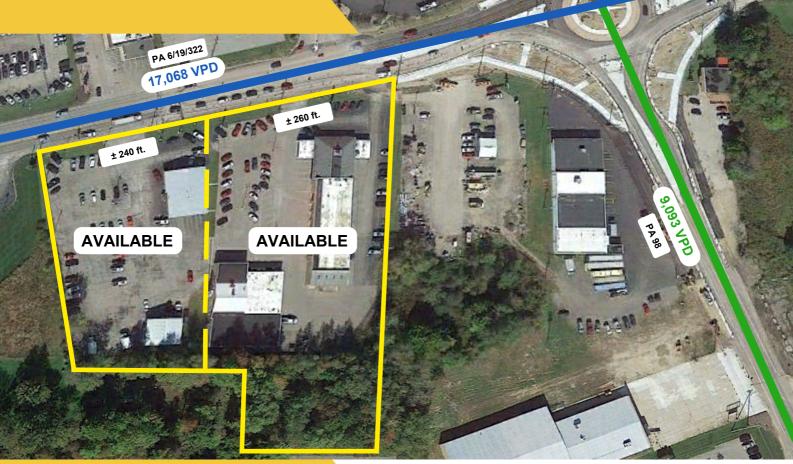

#### **PROPERTY DETAILS:**

| EXISTING PROPERTY GLA: Up To 26,668 |                                                                        | 68 SF                                             |          |  |
|-------------------------------------|------------------------------------------------------------------------|---------------------------------------------------|----------|--|
| ACRES:                              |                                                                        | Up To 4.41 Acres                                  |          |  |
| FRONTAGE:                           | Up To +500 ft.                                                         |                                                   |          |  |
| PARCELS:                            |                                                                        | Multiple parcel sizes & configurations available. |          |  |
| ACCESS:                             | Multiple points of full access.                                        |                                                   |          |  |
| VISIBILITY:                         | Direct visibility from<br>Sheetz, Aldi, PA 6/322,<br>and round-a-bout. |                                                   |          |  |
| DEMO SNAPSHOT:                      | 5 MILE                                                                 | : 7 MILE:                                         | 10 MILE: |  |
| POPULATION                          | 25,274                                                                 | 32,720                                            | 42,937   |  |
| MEDIAN HH INCOME                    | \$48,380                                                               | \$51,140                                          | \$53,110 |  |

#### **PROPERTY DETAILS:**

| EXISTING PROPERTY ( | GLA: U   | р То 26,6  | 68 SF        |
|---------------------|----------|------------|--------------|
|                     | 1        | 1,300 SF ( | (Building 1) |
| AVAILABLE:          | 3,       | ,500 SF    | (Building 2) |
|                     | 10       | 0,460 SF   | (Building 3) |
|                     | 1,       | ,428 SF    | (Building 4) |
| DEMO SNAPSHOT:      | 5 MILE:  | 7 MILE:    | 10 MILE:     |
| POPULATION          | 25,274   | 32,720     | 42,937       |
| MEDIAN HH INCOME    | \$48,380 | \$51,140   | \$53,110     |