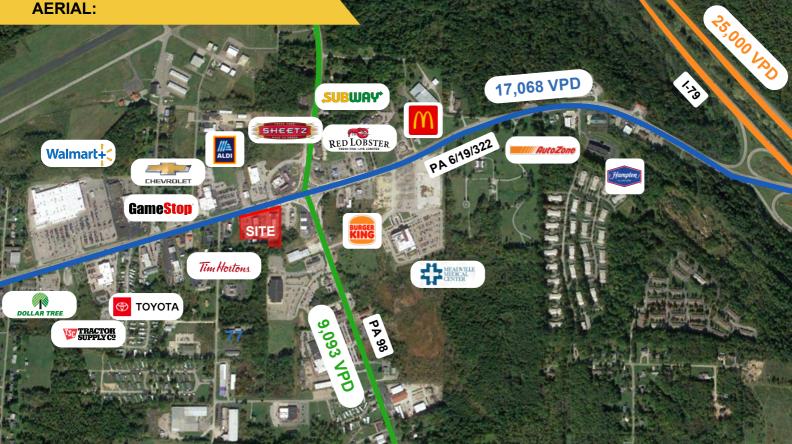

#### **AERIAL:**

 Prime commercial property with tremendous visibility in the heart of Meadville's commercial corridor. Perfect for restaurants, retail, or office.

 Adjacent to highest trafficked intersection in the market.

 Existing buildings and parking are well maintained and in excellent condition for reuse.

 Surrounding Tenants include Walmart, Aldi, Red Lobster, Timber Creek Brewery, McDonald's, Burger King, Tim Hortons, Sheetz, Family Tree, Tractor Supply Co, Toyota, Chevrolet, and many others.

 1/4 Mile from Meadville Medical Center new medical campus.

**Baldwin Brothers, Inc.** 2540 Village Common Dr. Erie, PA 16506

**Gregory S. Baldwin** T: 814.454.4541 x 239 Matthew J. Baldwin T: 814.454.4541 x 243