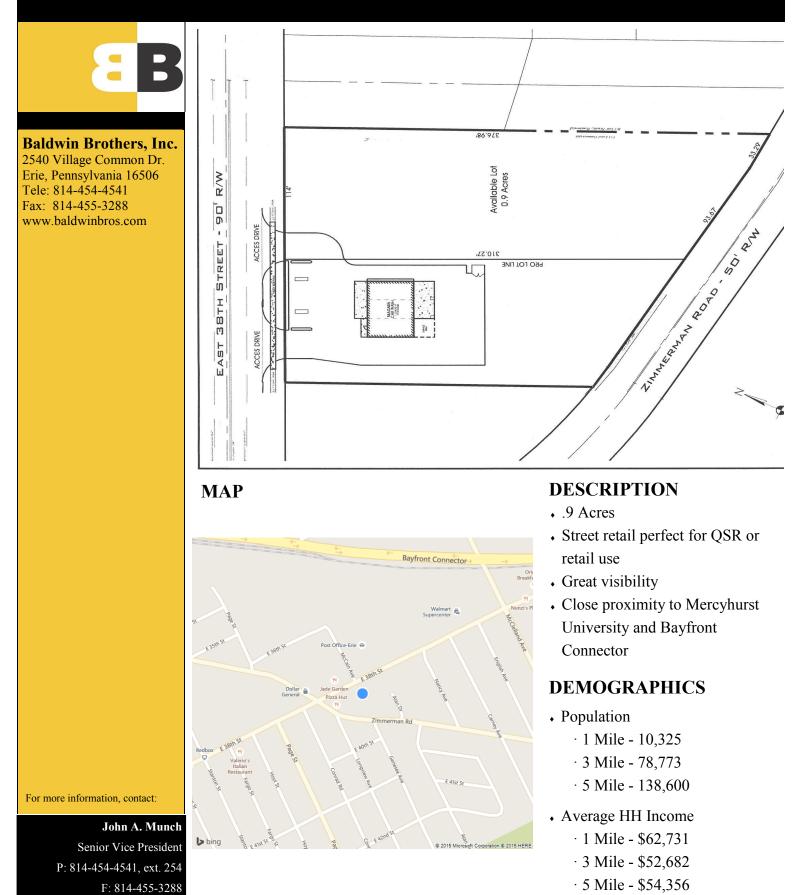

## SPACE AVAILABLE

jmunch@baldwinbros.com

2021 East 38th Street Erie, PA 16508

## SPACE AVAILABLE 2021 East 38th Street Eire, PA 16508