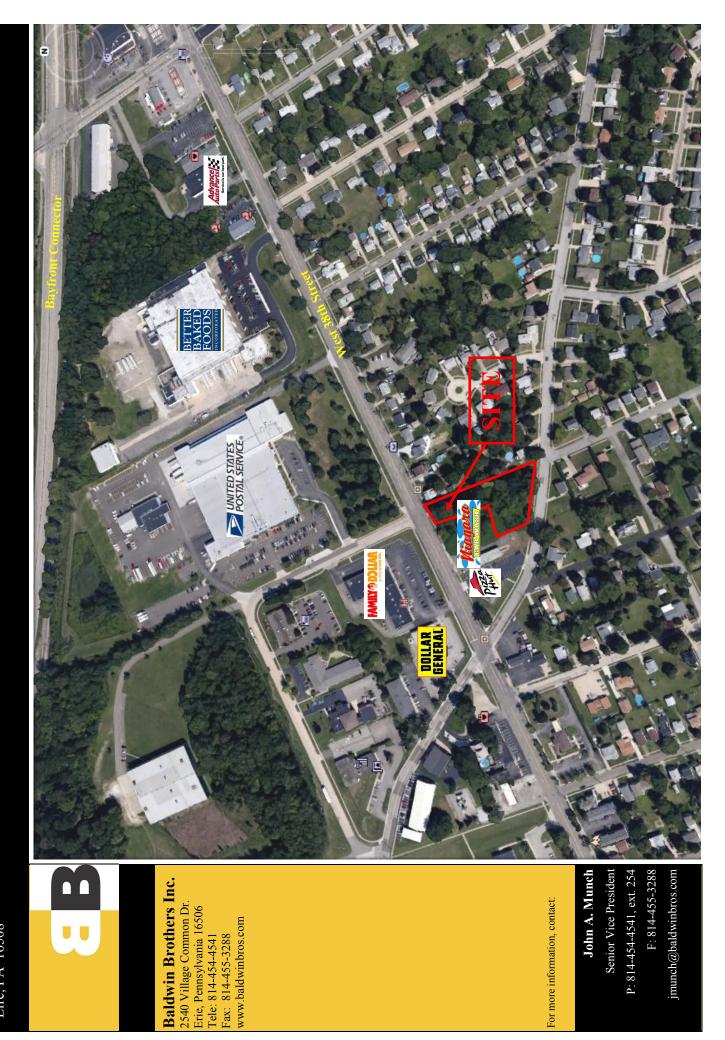

## SPACE AVAILABLE

jmunch@baldwinbros.com

2021 East 38th Street Erie, PA 16508

## SPACE AVAILABLE 2021 East 38th Street Eire, PA 16508