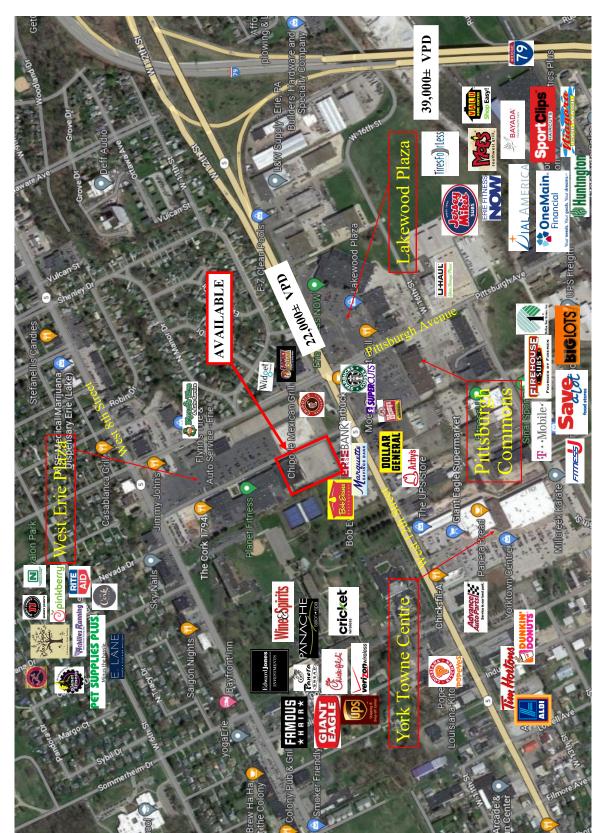

## OUTPARCELS AVAILABLE / GROUND LEASE

2300 West 12th Street Erie, PA

# • Land Lease or Build-to-suit opportunity

- At signalized intersection
- 33,000± VPD
- Busiest west side commuter route
- Close to Interstate 79 and Erie International Airport
- Full access to Pittsburgh Avenue and West 12th Street (Route 5)