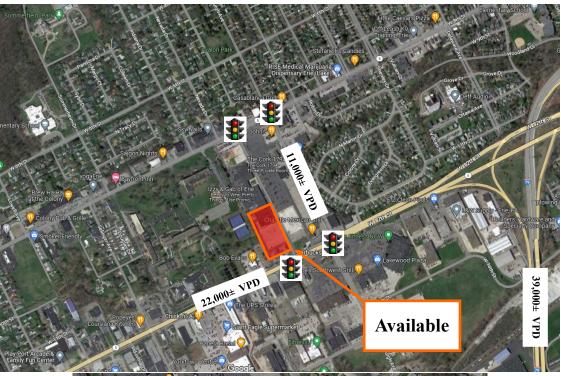

## OUTPARCELS AVAILABLE / GROUND LEASE

2300 West 12th Street Erie, PA

# • Land Lease or Build-to-suit opportunity

- At signalized intersection
- 33,000± VPD
- Busiest west side commuter route
- Close to Interstate 79 and Erie International Airport
- Full access to Pittsburgh Avenue and West 12th Street (Route 5)