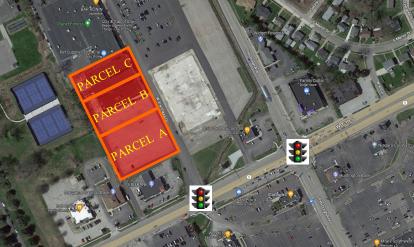

## OUTPARCELS AVAILABLE / GROUND LEASE

2300 West 12th Street Erie, PA

# FOR LEASE 2.4 ACRES

# • Land Lease or Build-to-suit opportunity

- At signalized intersection
- 33,000± VPD
- Busiest west side commuter route
- Close to Interstate 79 and Erie International Airport
- Full access to Pittsburgh Avenue and West 12th Street (Route 5)