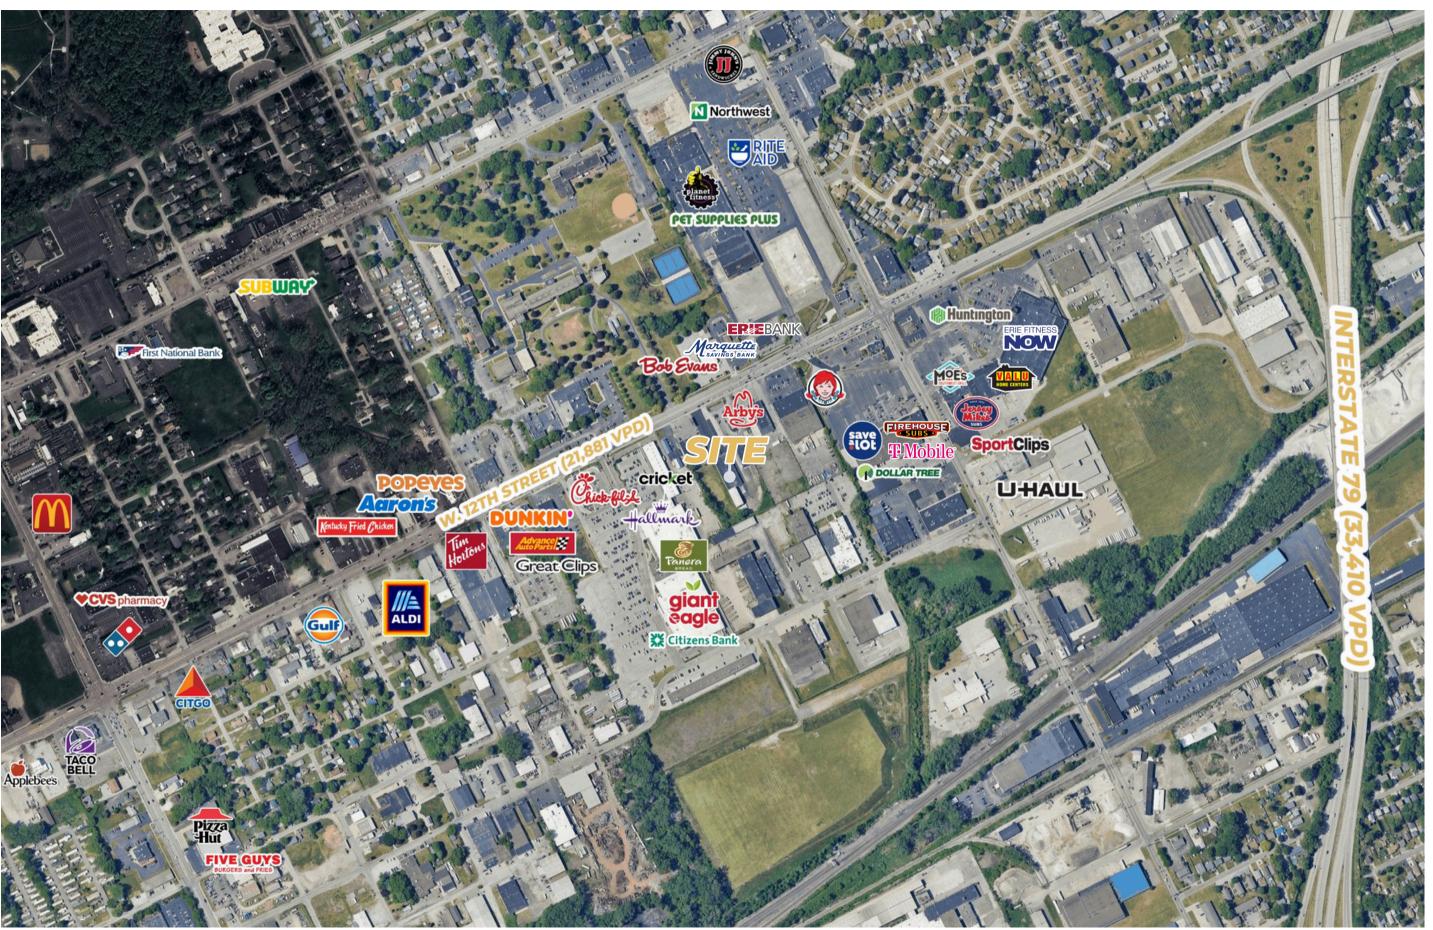

### **PROPERTY HIGHLIGHTS**

- > Prime visibility and access on W. 12th Street, a major retail corridor with 21,881 vehicles per day.
- Ideally positioned between three major shopping centers in one of Erie's busiest commercial areas.
- Surrounded by top national retailers, including Chipotle, Starbucks, Chick-fil-A, Panera, Giant Eagle, and more.
- > Conveniently located just 0.5 miles off Interstate 79, the region's primary north-south route with 33,000 vehicles per day.

### **MARKET AERIAL**