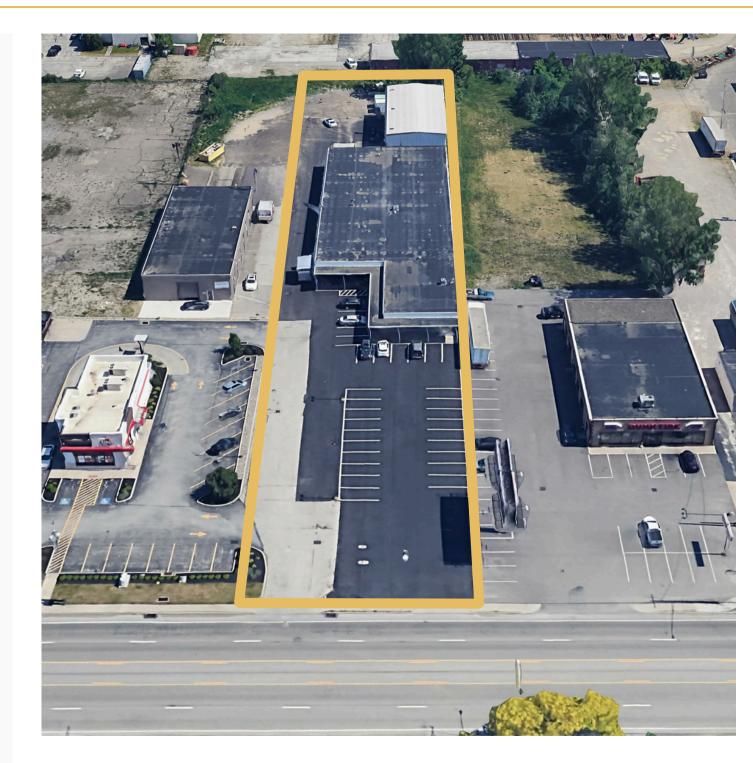

#### **OFFERING SUMMARY**

| Туре:        | Freestanding |
|--------------|--------------|
| Square Feet: | ±19,840      |
| Lot Size:    | ±1.23 Acres  |

Contact Broker for Pricing

#### **PROPERTY SUMMARY**

| Zoning:        | MU-2 (Mixed Corridor Use) |  |  |
|----------------|---------------------------|--|--|
| Potential Use: | QSR, Retail, and More     |  |  |
| Frontage:      | 86' (W. 12th Street)      |  |  |