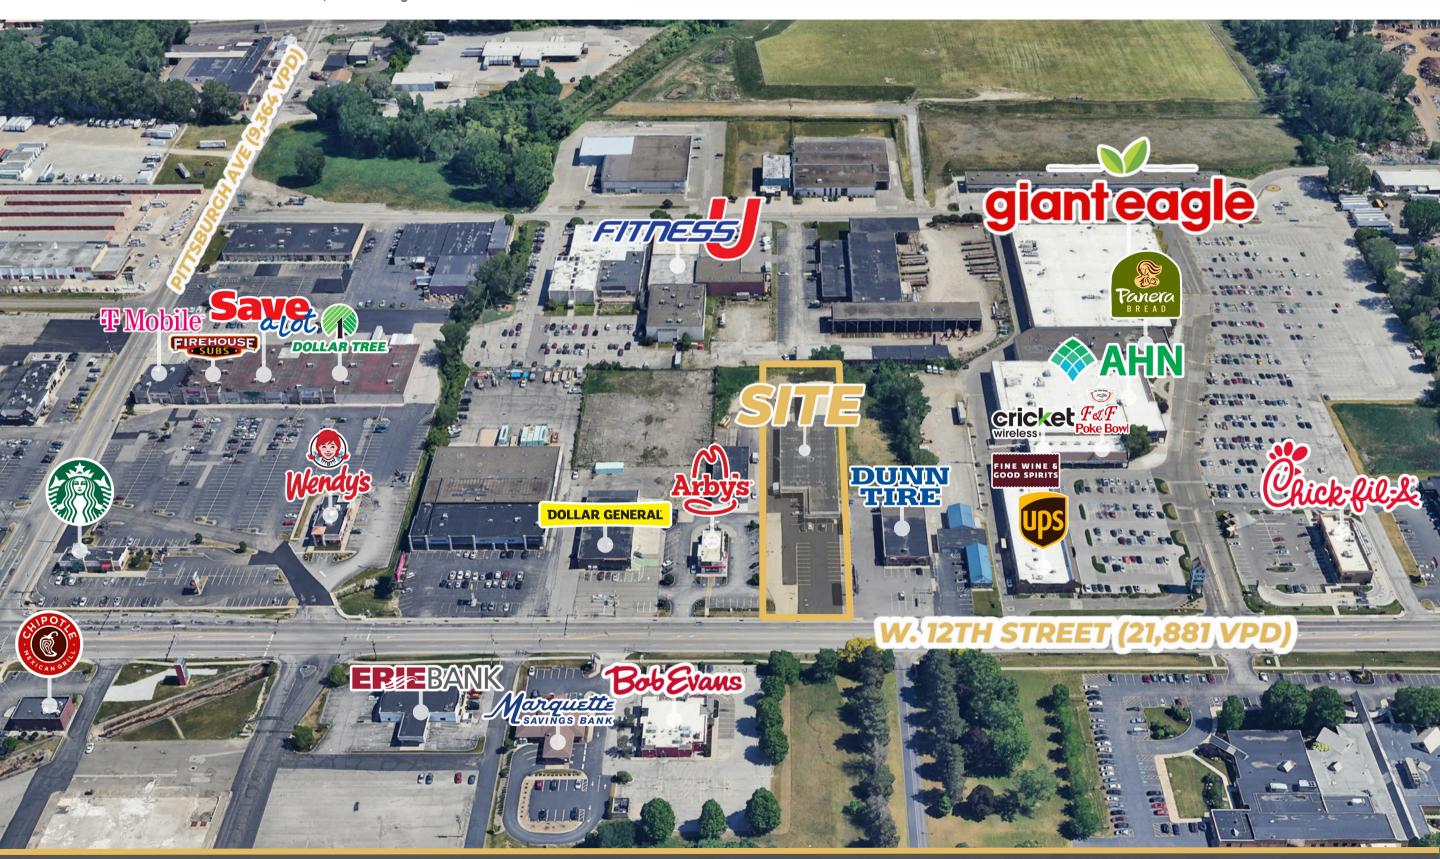

### **PROPERTY HIGHLIGHTS**

- > Prime visibility and access on W. 12th Street, a major retail corridor with 21,881 vehicles per day.
- Ideally positioned between three major shopping centers in one of Erie's busiest commercial areas.
- Surrounded by top national retailers, including Chipotle, Starbucks, Chick-fil-A, Panera, Giant Eagle, and more.
- > Conveniently located just 0.5 miles off Interstate 79, the region's primary north-south route with 33,000 vehicles per day.

### **MARKET AERIAL**