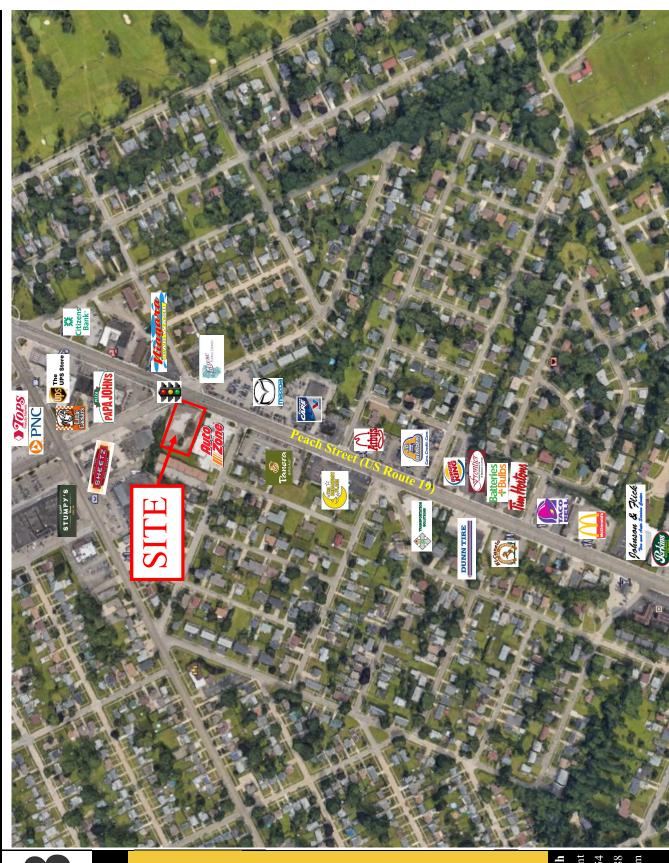

#### **MAP**

#### DESCRIPTION

- · High profile signalized corner
- 28,000+ VPD
- Vibrant retail trade area
- 111 x 236