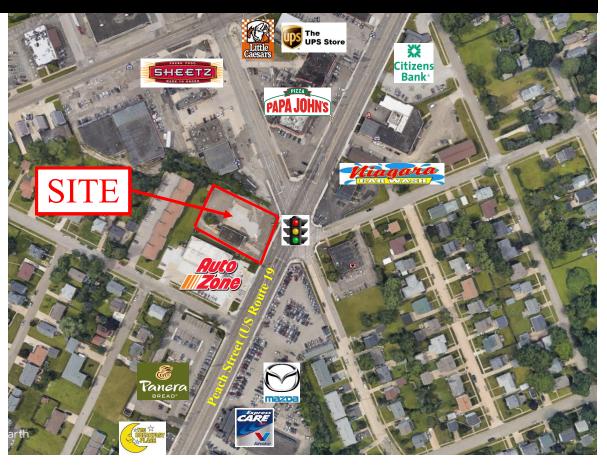

#### **MAP**

#### DESCRIPTION

- · High profile signalized corner
- 28,000+ VPD
- Vibrant retail trade area
- 111 x 236