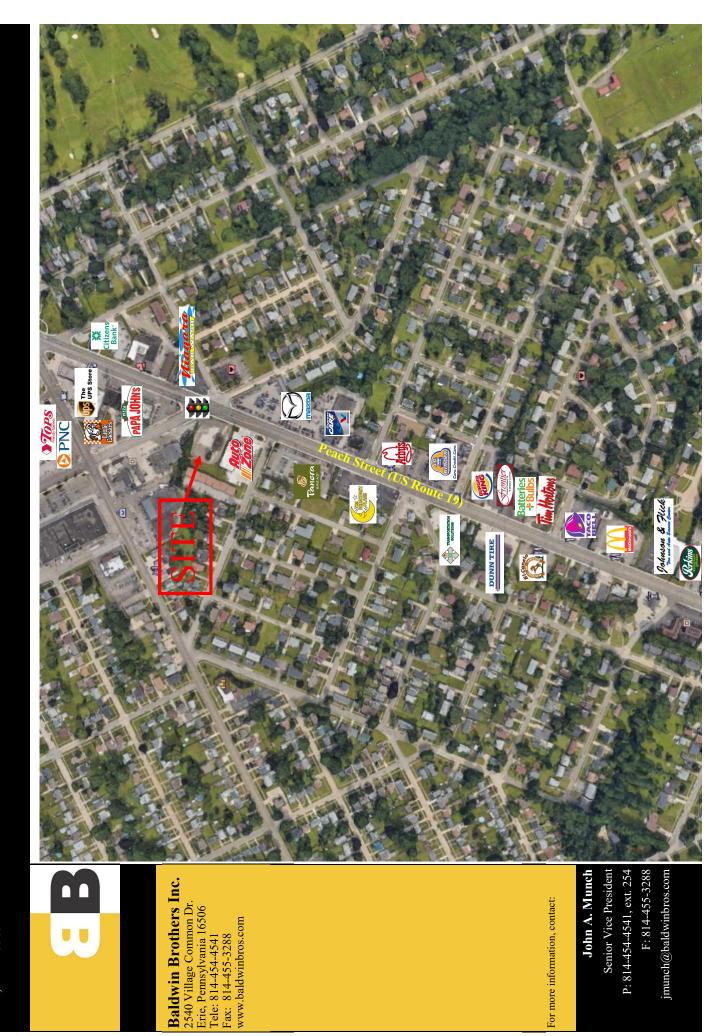

## SPACE AVAILABLE 3906 Peach Street Erie, PA 16509

#### DESCRIPTION

- High profile signalized corner
- 28,000+ VPD
- Vibrant retail trade area
- 164 x 236