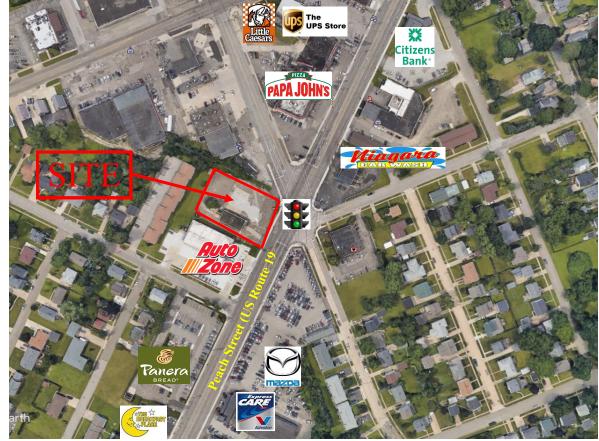

#### SPACE AVAILABLE 3906 Peach Street Erie, PA 16509

#### DESCRIPTION

- High profile signalized corner
- 28,000+ VPD
- Vibrant retail trade area
- 164 x 236