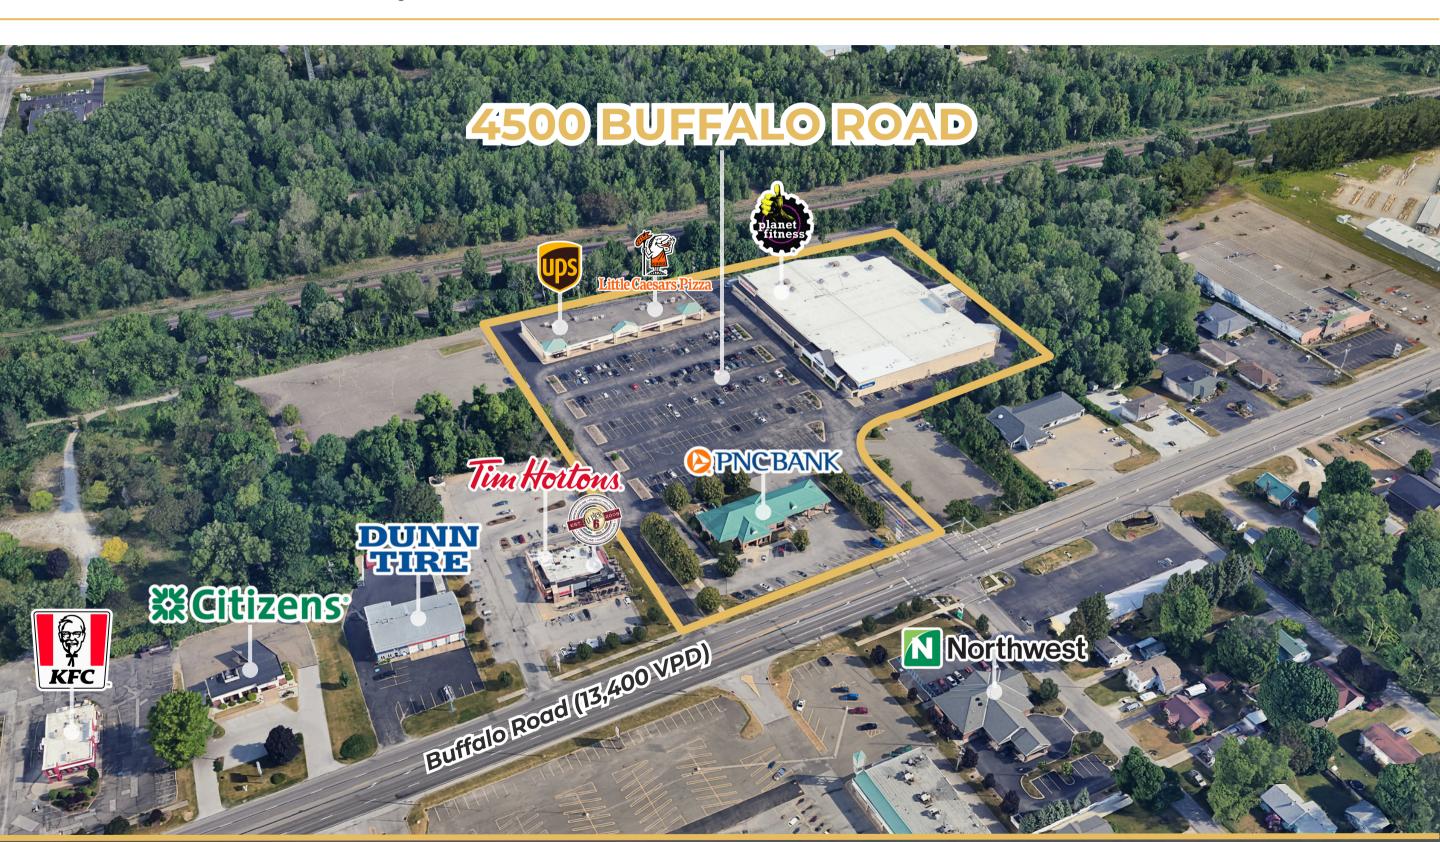

## **4500 BUFFALO ROAD**

4500 Buffalo Road | Erie, Pennsylvania 16510

#### LOCATION

4500 Buffalo Road Erie, PA 16510

| SPACE     | SPACE SIZE | LEASE TYPE |
|-----------|------------|------------|
| Unit 3:   | 919 SF     | NNN        |
| Unit 5A:  | 2,474 SF   | NNN        |
| Unit 100: | 39,906 SF  | NNN        |
| Unit 200: | 11,887 SF  | NNN        |

#### **PROPERTY HIGHLIGHTS**

- > Prime location in the heart of Harborcreek's main retail corridor, situated at a signalized intersection with excellent access
- > **High-traffic area,** with over 13,000 vehicles per day on Buffalo Road
- > Surrounded by top national retailers, including ALDI, Chipotle, Giant Eagle, Starbucks and more.
- > Flexible leasing options, including space available on the plaza's superior pylon sign and combined units offering up to 51,793 SF (Units 100 & 200)