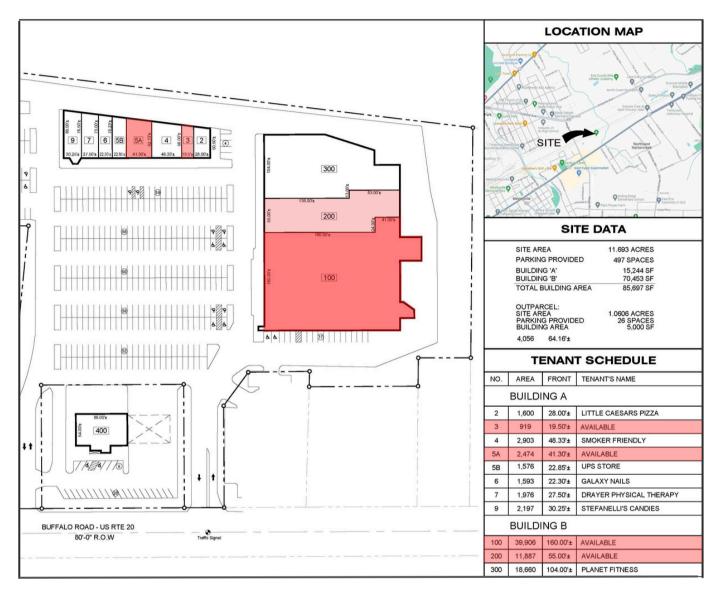

#### LOCATION

4500 Buffalo Road Erie, PA 16510

| SPACE     | SPACE SIZE | LEASE TYPE |
|-----------|------------|------------|
| Unit 3:   | 919 SF     | NNN        |
| Unit 5A:  | 2,474 SF   | NNN        |
| Unit 100: | 39,906 SF  | NNN        |
| Unit 200: | 11,887 SF  | NNN        |

### **PROPERTY SUMMARY**

| Site Area:        | ±11.69 Acres          |
|-------------------|-----------------------|
| Building Area:    | ±85,697 SF            |
| Parking Provided: | 497                   |
| Vehicles Per Day: | 13,400 (Buffalo Road) |