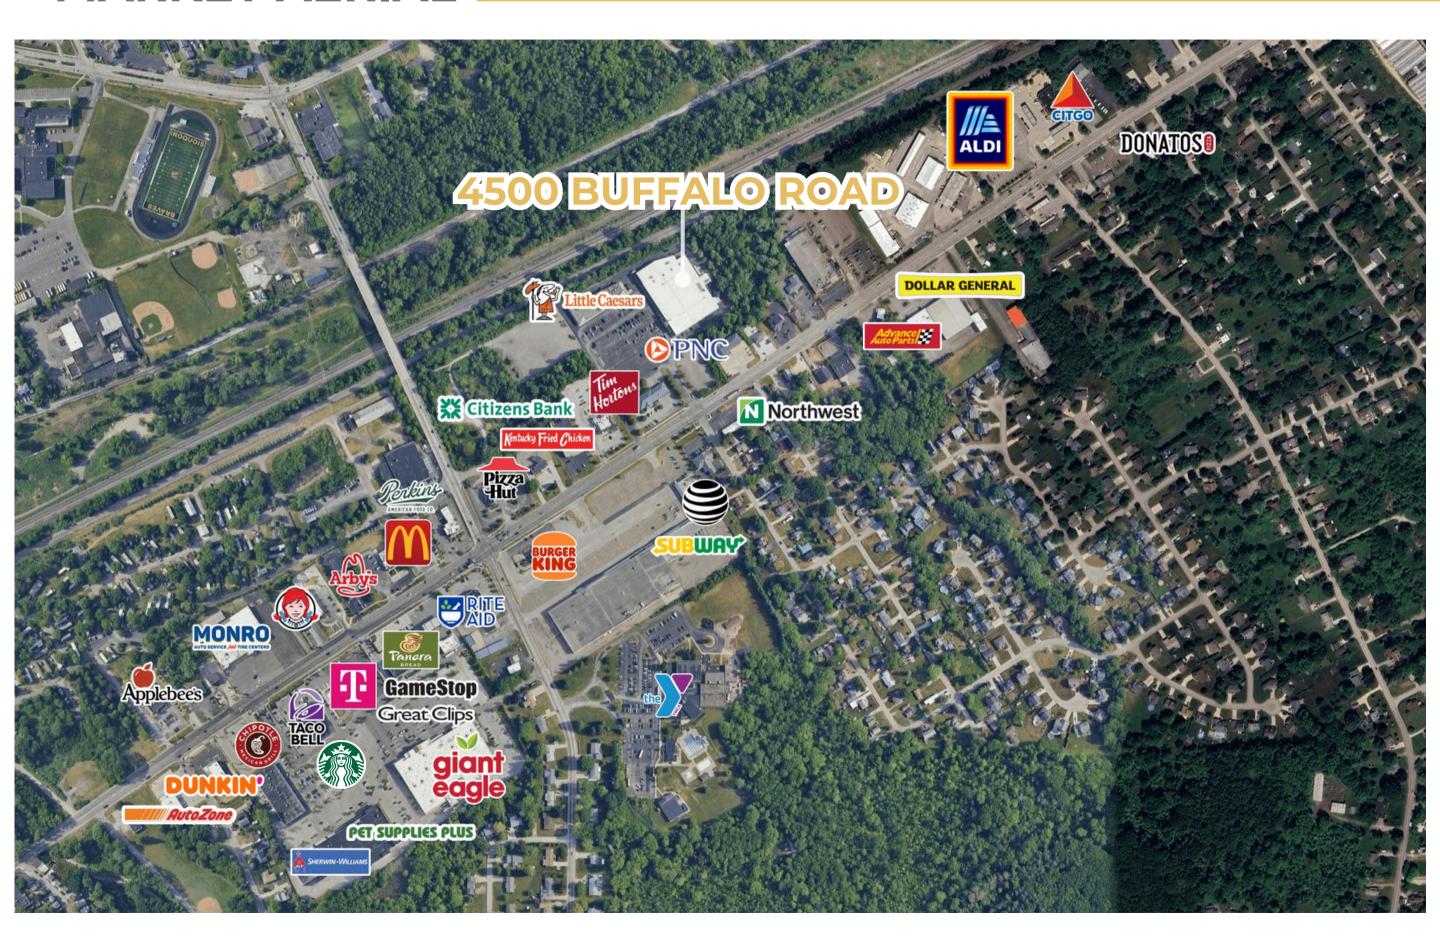

# **MARKET AERIAL**

#### **PROPERTY HIGHLIGHTS**

- > Prime location in the heart of Harborcreek's main retail corridor, situated at a signalized intersection with excellent access
- > **High-traffic area,** with over 13,000 vehicles per day on Buffalo Road
- > Surrounded by top national retailers, including ALDI, Chipotle, Giant Eagle, Starbucks and more.
- > Flexible leasing options, including space available on the plaza's superior pylon sign and combined units offering up to 51,793 SF (Units 100 & 200)