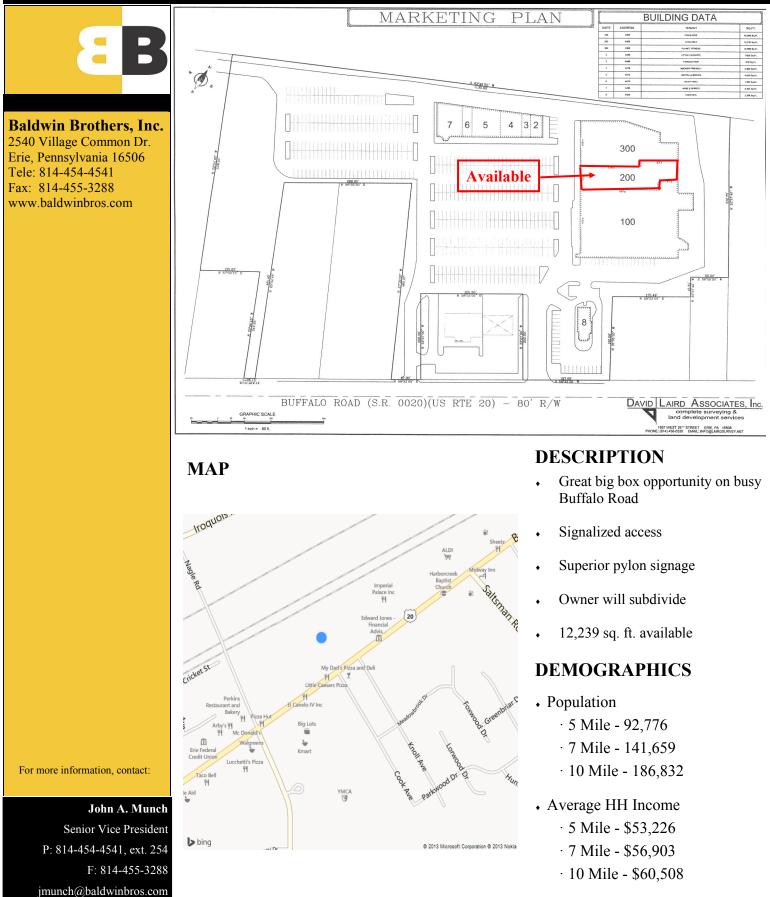

## AVAILABLE

4500 Buffalo Road (Former Giant Eagle Plaza) Erie, PA 16510

## **AVAILABLE** 4500 Buffalo Road (Former Giant Eagle Plaza) Erie, PA 16510