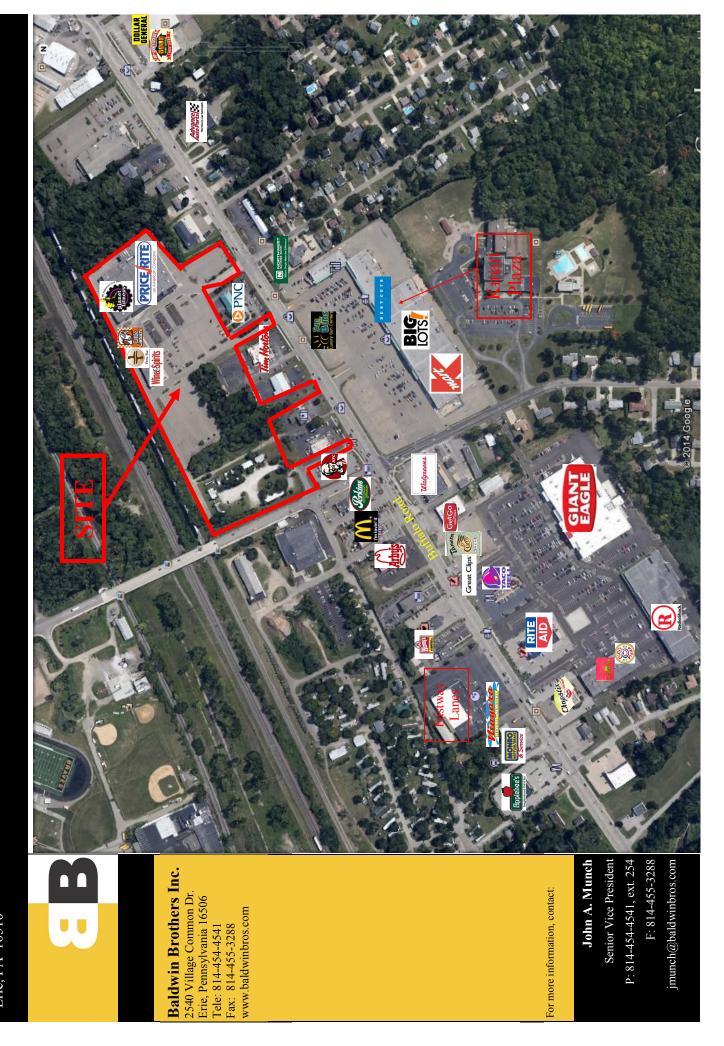

## AVAILABLE

4500 Buffalo Road (Former Giant Eagle Plaza) Erie, PA 16510

## **AVAILABLE** 4500 Buffalo Road (Former Giant Eagle Plaza) Erie, PA 16510