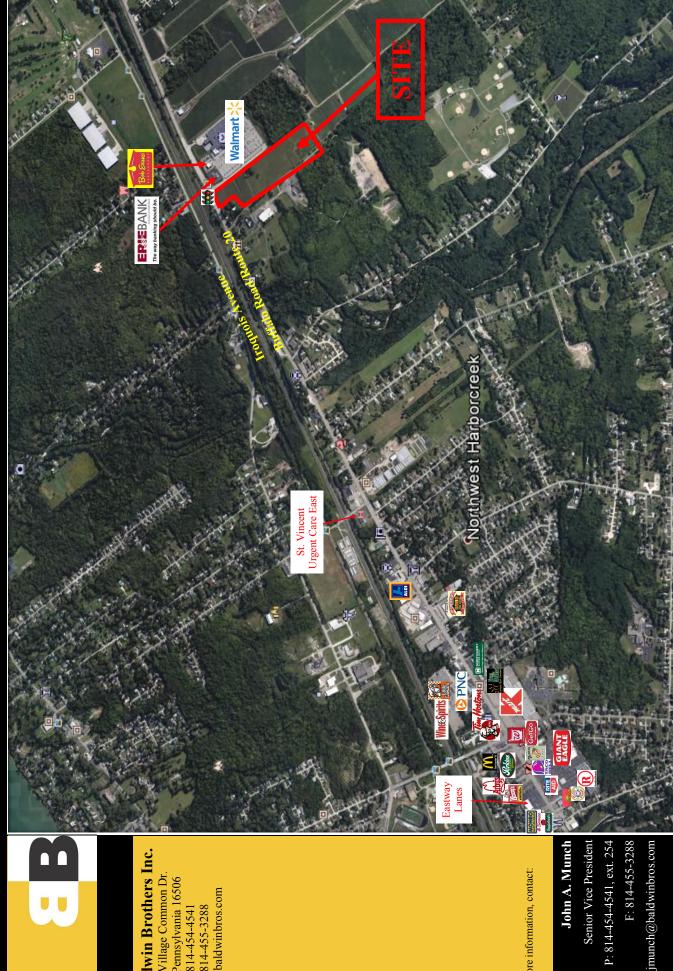

# VACANT LAND AVAILABLE 5661 Buffalo Road Erie, PA 16510

## **Baldwin Brothers Inc.**

2540 Village Common Dr. Erie, Pennsylvania 16506

www.baldwinbros.com Tele: 814-454-4541 Fax: 814-455-3288