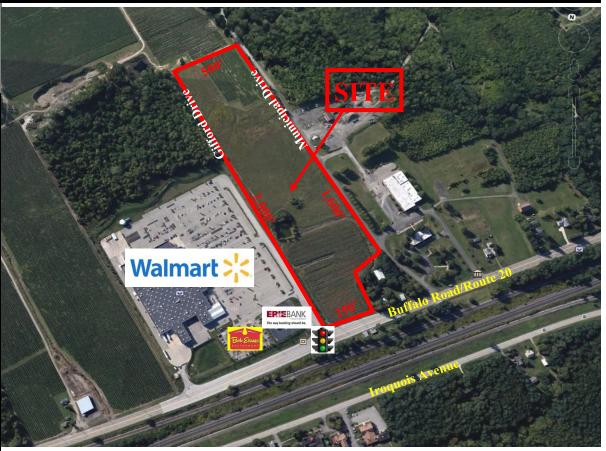

### VACANT LAND AVAILABLE

5661 Buffalo Road Erie, PA 16510

### **DESCRIPTION**

- Signalized access shared with main drive for Super Walmart
- Up to 49.79 acres
- Perfect for retail strip or big box development