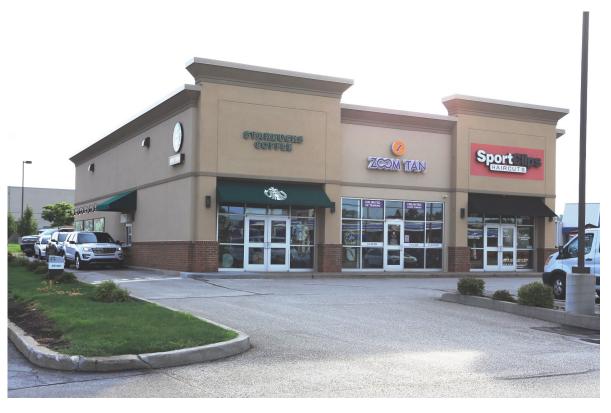

### RETAIL SPACE AVAILABLE

6801-6805 Peach Street Erie, Pennsylvania 16509

### **DESCRIPTION**

- Biggest retail corridor in Erie County
- 34,000 VPD
- Starbuck's anchored outparcel center at entrance to Lowe's, Kohl's and Staples, Hobby Lobby