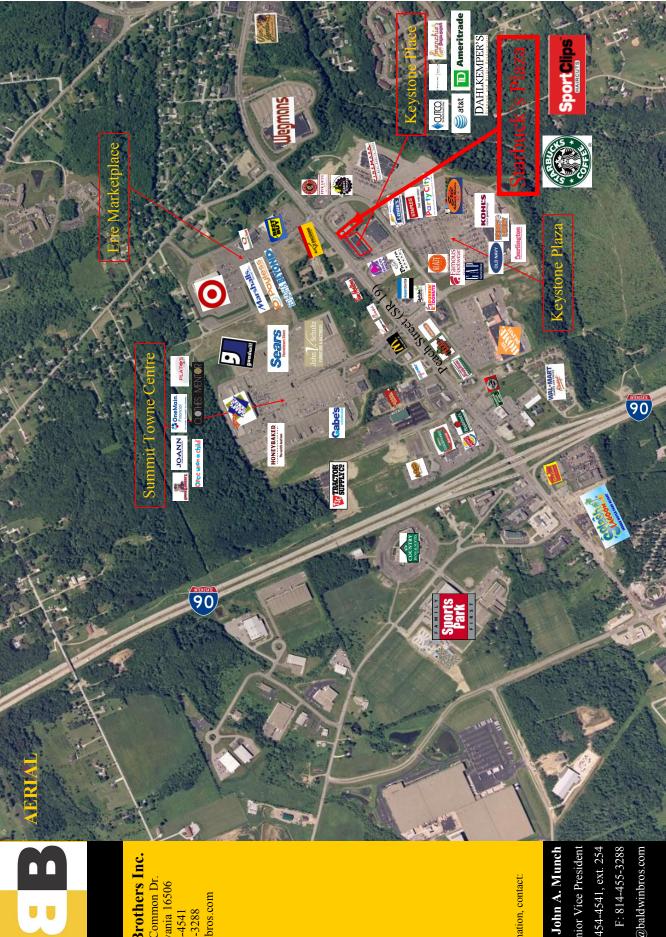

### **DESCRIPTION**

- Biggest retail corridor in Erie County
- 34,000 VPD
- Starbuck's anchored outparcel center at entrance to Lowe's, Kohl's and Staples, Hobby Lobby