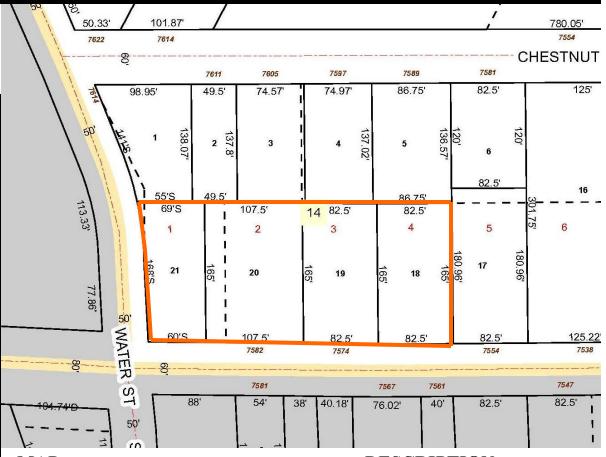

### MAP

### **DESCRIPTION**

- Busy West Ridge Rd(West 26th)
- 16,000 VPD
- Development Site
- Highly visible location
- Lot Size is 331 x 160