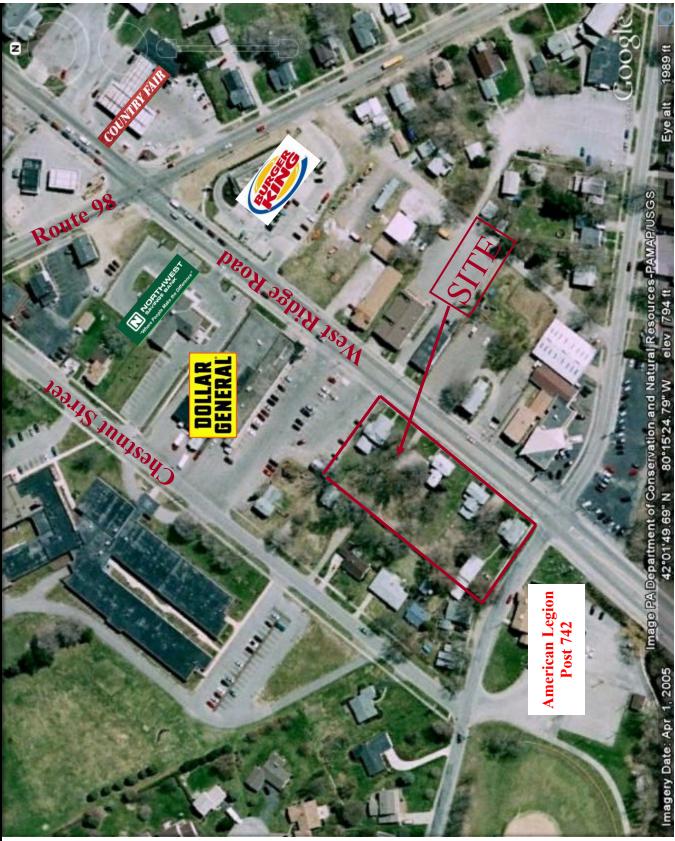

### MAP

### **DESCRIPTION**

- Busy West Ridge Rd(West 26th)
- 16,000 VPD
- Development Site
- Highly visible location
- Lot Size is 331 x 160