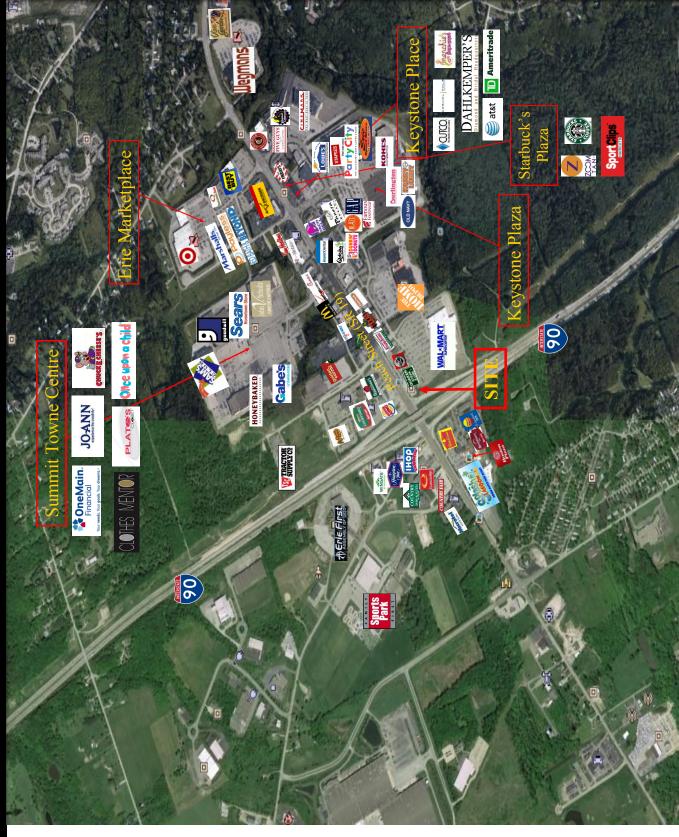

#### **MAP**

For more information, contact:

John A. Munch Senior Vice President P: 814-454-4541, ext. 254 F: 814-455-3288

jmunch@baldwinbros.com

#### **DESCRIPTION**

- Street retail
- Signalized access
- Various size units available
  - □ 1,000 sq. ft.
  - 2,800 sq. ft.
  - □ 6,276 sq. ft.
- Highway pylon sign