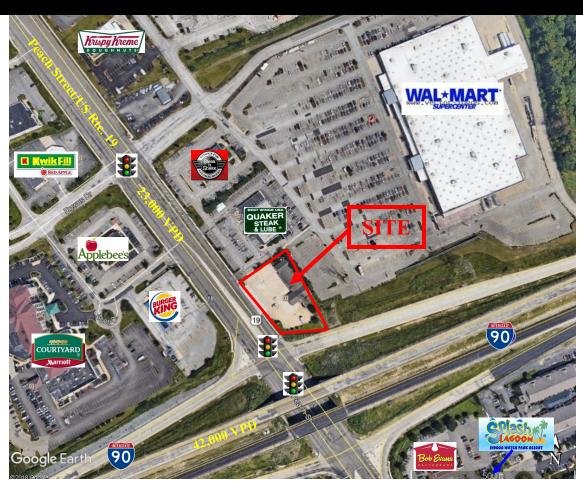

#### **MAP**

For more information, contact:

John A. Munch Senior Vice President P: 814-454-4541, ext. 254 F: 814-455-3288

jmunch@baldwinbros.com

#### **DESCRIPTION**

- Street retail
- Signalized access
- Various size units available
  - □ 1,000 sq. ft.
  - 2,800 sq. ft.
  - □ 6,276 sq. ft.
- Highway pylon sign