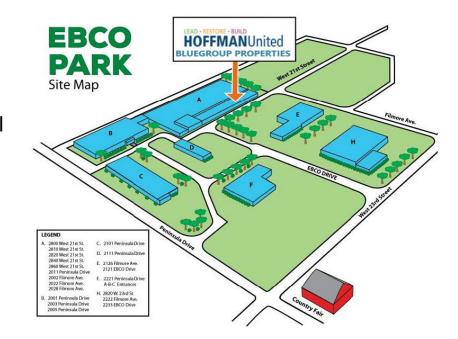

### LOCATION:

Located at the northeast corner of Peninsula Drive between 21st and 23rd streets

## **DESCRIPTION:**

- Single-story office / industrial park
- Minutes from I-79 in Millcreek Township
- Home to over 50 Tenants