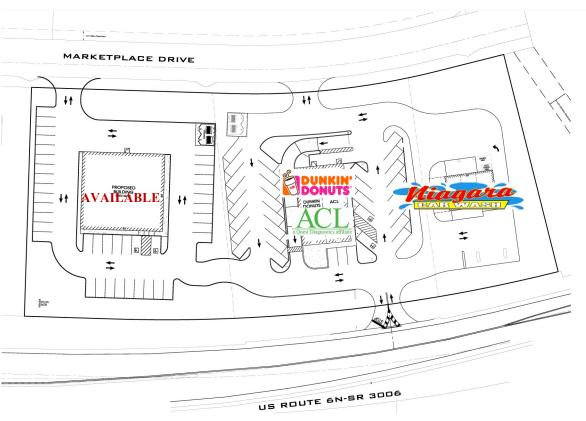

#### **DESCRIPTION**

- Development opportunity
- Parcel C is 1.4 Ac
- Located at I-79 exit Edinboro, PA
- I-79 21,000 VPD
- Rt. 6N-11,000 VPD
- Main Interstate exit for PennWest University at Edinboro
- Shadow anchored by Super Walmart-Tractor Supply-O'Reilly Auto Parts