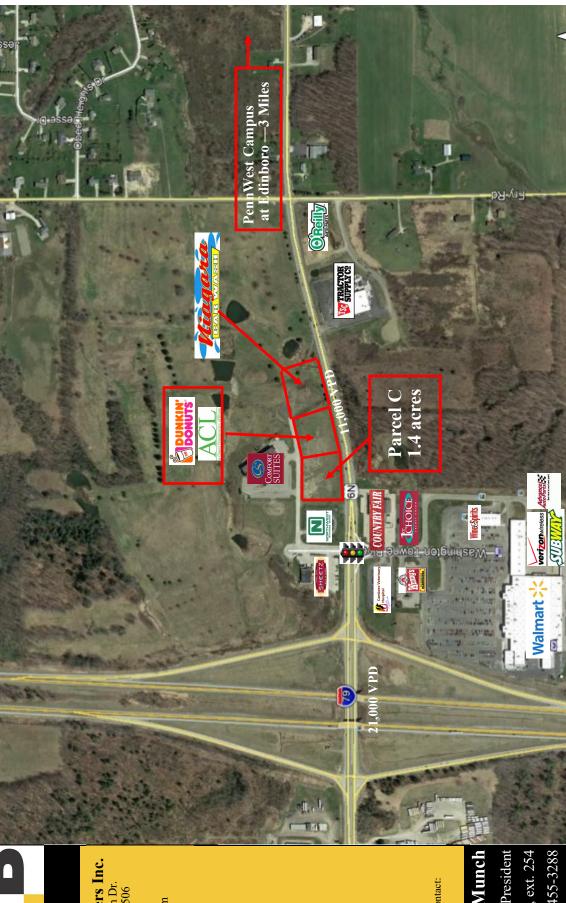

#### **DESCRIPTION**

- Development opportunity
- Parcel C is 1.4 Ac
- Located at I-79 exit Edinboro, PA
- I-79 21,000 VPD
- Rt. 6N-11,000 VPD
- Main Interstate exit for PennWest University at Edinboro
- Shadow anchored by Super Walmart-Tractor Supply-O'Reilly Auto Parts