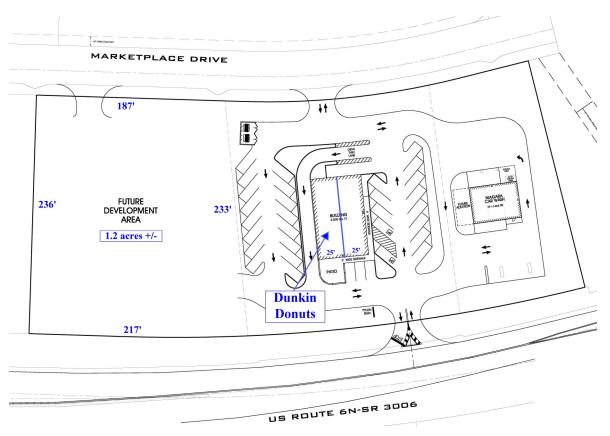

#### **DESCRIPTION**

- Development opportunity
- Parcel B is 1 Ac
- Parcel C is 1.4 Ac
- Located at I-79 exit Edinboro, PA
  - I-79 21,000 VPD
- Rt. 6N-11,000 VPD
- Main Interstate exit for Edinboro University
- Shadow anchored by Super Walmart-Tractor Supply-O'Reilly Auto Parts