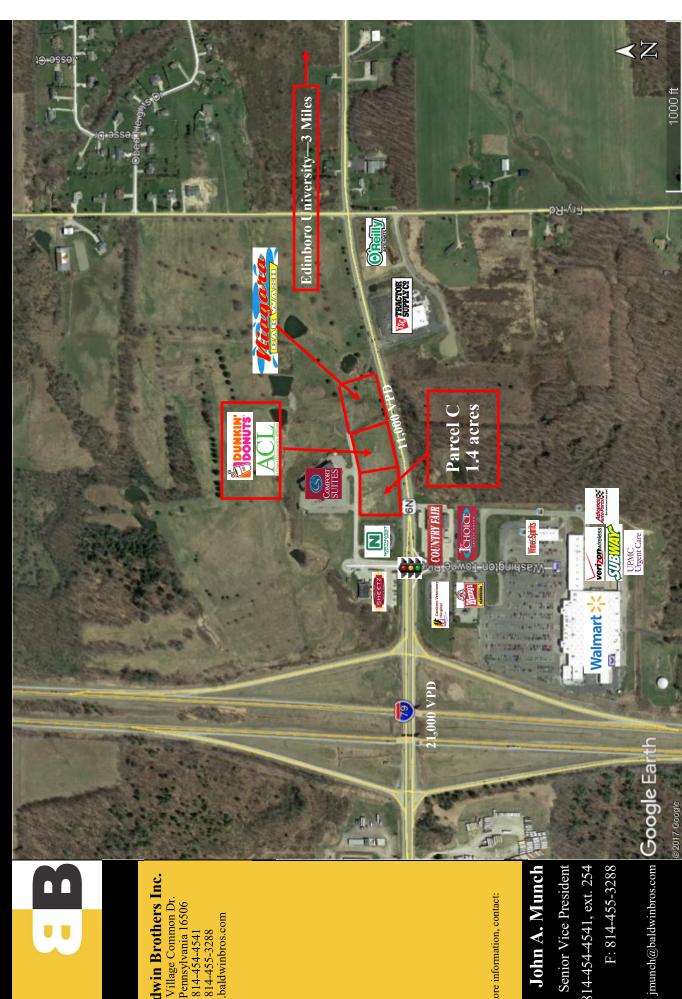

#### **DESCRIPTION**

- Development opportunity
- Parcel B is 1 Ac
- Parcel C is 1.4 Ac
- Located at I-79 exit Edinboro, PA
  - I-79 21,000 VPD
- Rt. 6N-11,000 VPD
- Main Interstate exit for Edinboro University
- Shadow anchored by Super Walmart-Tractor Supply-O'Reilly Auto Parts