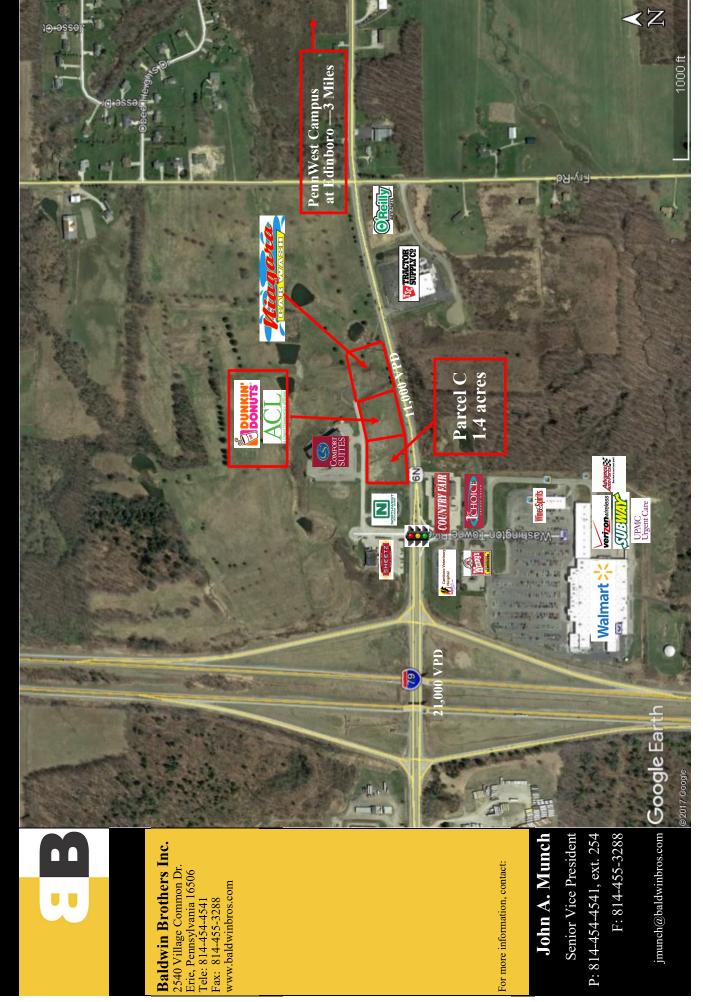

#### DESCRIPTION

- Development opportunity
- Parcel Ĉ is 1.4 Âc
- Located at I-79 exit Edinboro, PA
- I-79 21,000 VPD
- Rt. 6N-11,000 VPD
- Main Interstate exit for PennWest University at Edinboro
- Shadow anchored by Super Walmart-Tractor Supply-O'Reilly Auto Parts

#### DEMOGRAPHICS

- Population
  - · 3 Mile 8,523
  - · 5 Mile 12,103
  - ` 10 Mile 32,911

Average HH Income

 3 Mile - \$59,997
 5 Mile - \$64,366
 10 Mile—\$71,634

For more information, contact: