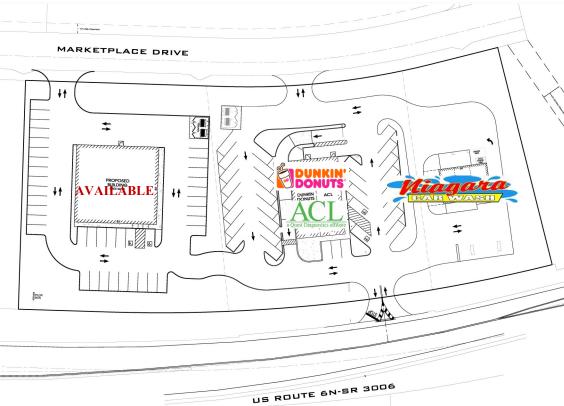

#### DESCRIPTION

- Development opportunity
- Parcel Ĉ is 1.4 Âc
- Located at I-79 exit Edinboro, PA
- I-79 21,000 VPD
- Rt. 6N-11,000 VPD
- Main Interstate exit for PennWest University at Edinboro
- Shadow anchored by Super Walmart-Tractor Supply-O'Reilly Auto Parts