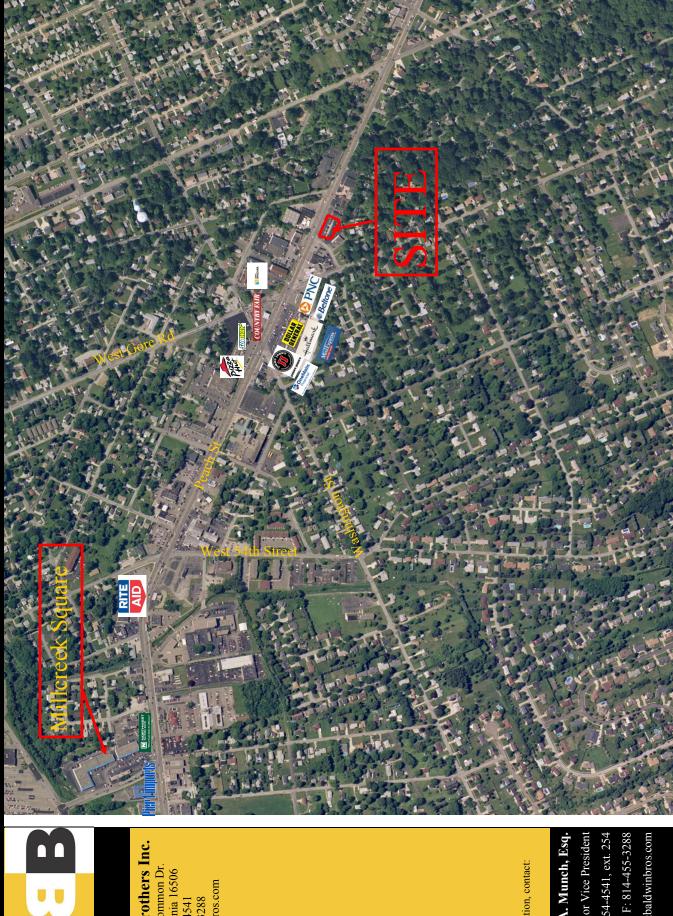

# PEACH STREET - U.S. RICUTE 19

### **DESCRIPTION**

- Configurations ranging from 1,400 to 6,953 sq. ft. available
- 35 parking spaces
- 23,000 VPD
- Fantastic visibility & access on busy Peach Street