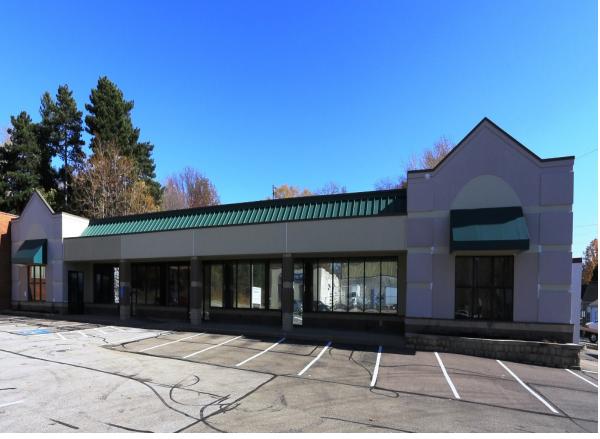

### **RETAIL SPACE AVAILABLE**

Hillsdale Plaza 4815 Peach Street, Erie, PA

### **DESCRIPTION**

- Configurations ranging from 1,400 to 6,953 sq. ft. available
- 35 parking spaces
- 23,000 VPD
- Fantastic visibility & access on busy Peach Street