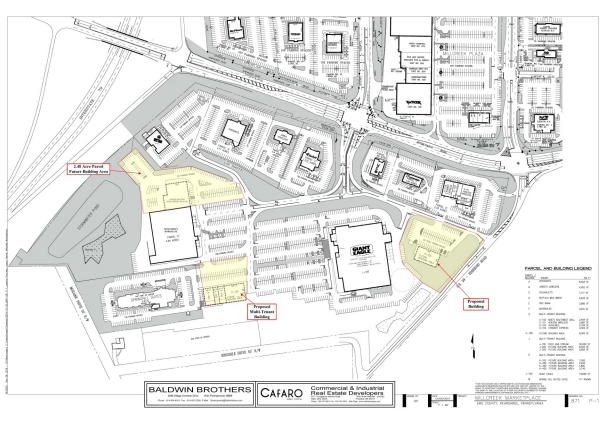

# **DESCRIPTION**

- Visible at I-79 exit
- Across the street from 2.2 MM Sq. Ft. Millcreek Mall
- Signalized access from 35,000 VPD Interchange Rd.