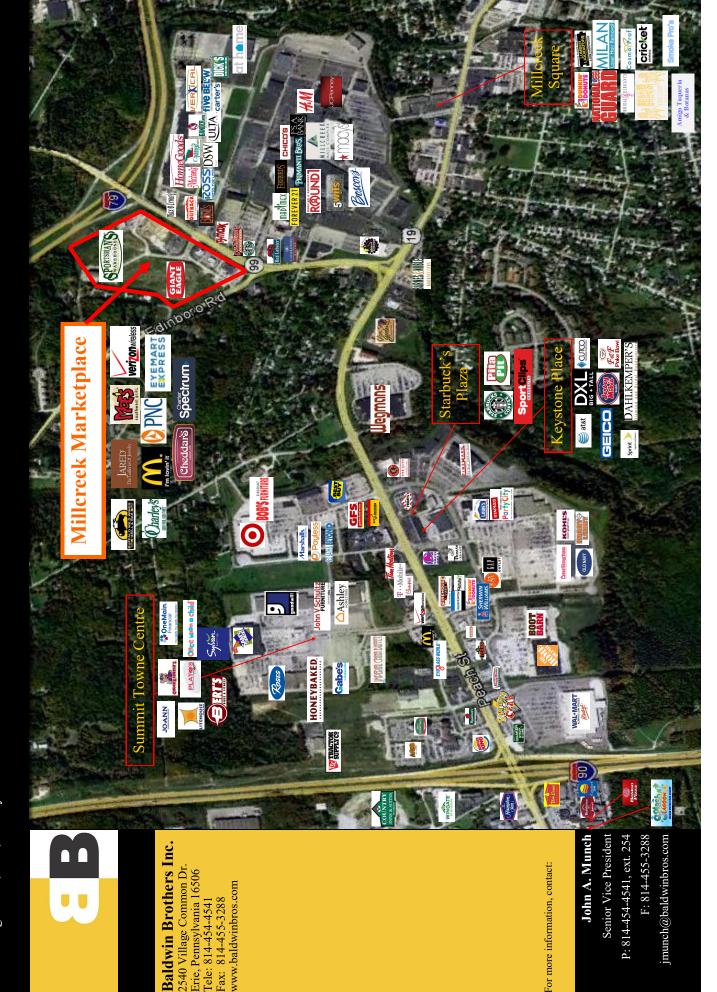

# **DESCRIPTION**

- Visible at I-79 exit
- Across the street from 2.2 MM Sq. Ft. Millcreek Mall
- Signalized access from 35,000 VPD Interchange Rd.