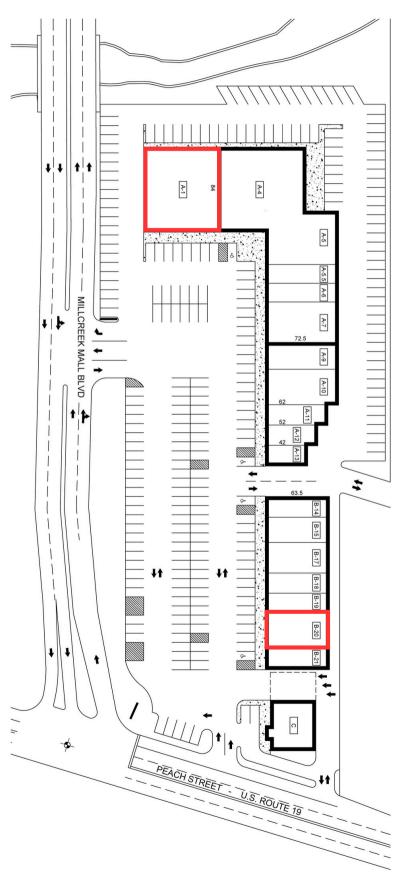

#### **OFFERING SUMMARY**

| GLA SF:   | ±51,360 SF  |
|-----------|-------------|
| Lot Size: | ±4.17 Acres |

| SPACES SPACE SIZE |          | LEASE RATE     |  |
|-------------------|----------|----------------|--|
| Unit A-1:         | 6,300 SF | Contact Broker |  |
| Unit B-20:        | 2,413 SF | Contact Broker |  |

#### **BUILDING A** A-4 6,345.00 BRIDAL ELEGANCE A-5 3.650.50 31.90 CUFF'S FORMAL WEAR 1,348.00 NATURE'S BEAUTY SOLUTION MAGIC HEALTH SPA 1.348.50 AMIGO TAQUERIA & BOTANAS 3,000.00 41.38 NATIONAL GUARD 1,812.00 2.537.50 COSMO PROF 35 00' BURNS & BURNS ASSOCIATES, INC LOVELY NAILS 1.045.00 REGINA BALDWIN REALTORS 861.00

| BUILDING B |          |        |                          |  |
|------------|----------|--------|--------------------------|--|
| B-14       | 1,301.75 | 20.50' | MILAN LASER HAIR REMOVAL |  |
| B-15       | 1,587.50 | 25.00' | AEROTEK STAFFING         |  |
| B-17       | 1,905.00 | 30.00' | KIRIN COURT              |  |
| B-18       | 1,270.00 | 20.00' | SMOKE PRO'S              |  |
| B-19       | 1,080.00 | 17.00' | Just for Kickz           |  |
| B-20       | 2,413.00 | 38.00' | AVAILABLE                |  |
| B-21       | 1,234.50 | 20.50' | CRICKET                  |  |
| BUILDING C |          |        |                          |  |
| С          | 2,142.00 |        | DUNKIN DONUTS            |  |