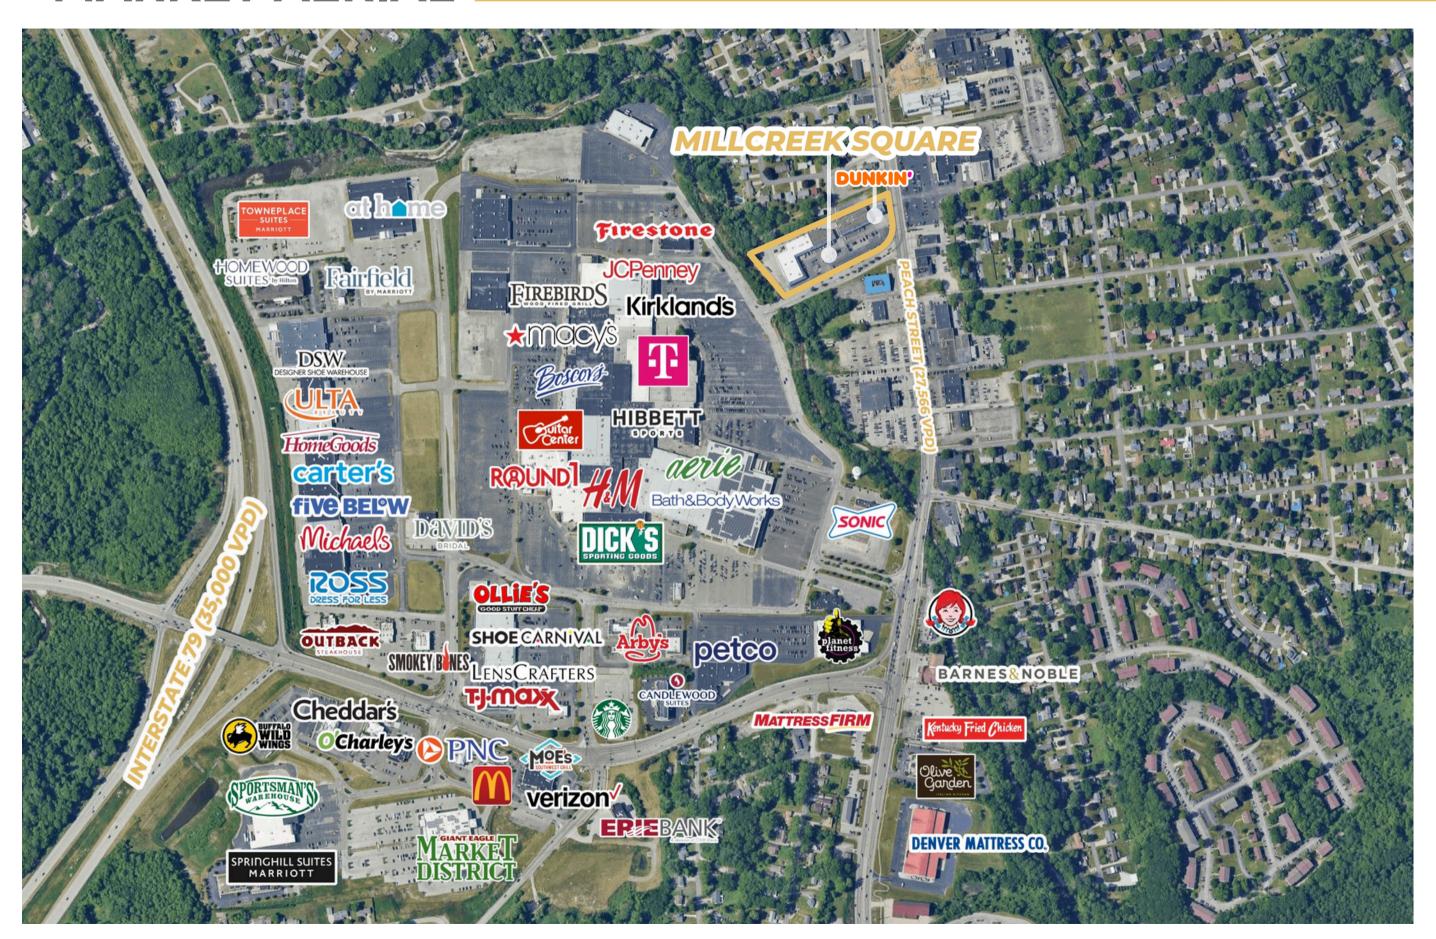

### **MARKET AERIAL**

#### **PROPERTY HIGHLIGHTS**

- Situated in front of the 2.2 million SF Millcreek Mall Complex, a super regional center attracting 12.3 million annual visitors
- Positioned at a signalized intersection with excellent visibility, access, and ample parking
- > 27,000+ vehicles per day on Peach Street