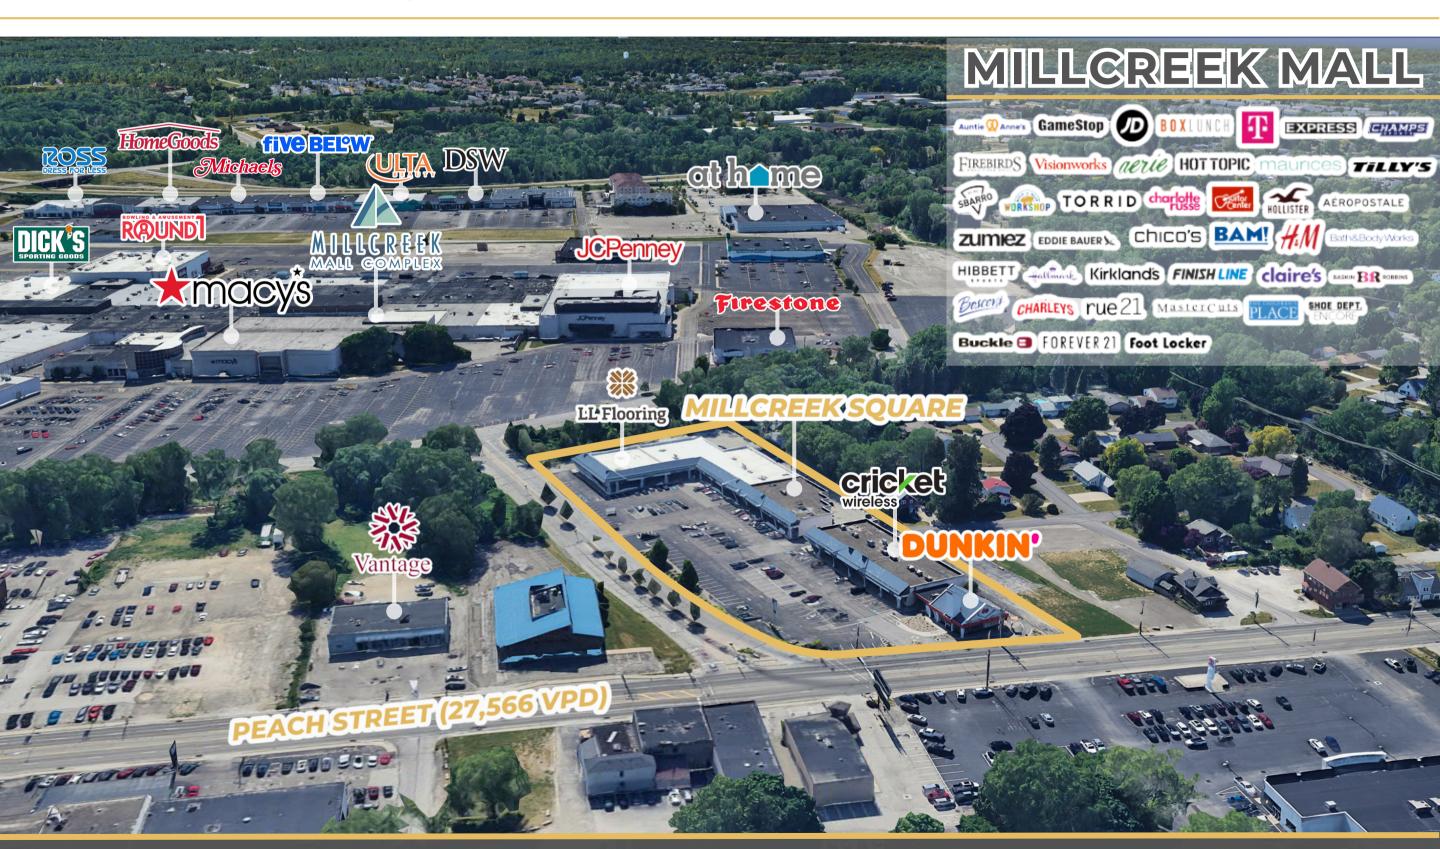

#### **PROPERTY HIGHLIGHTS**

- Situated in front of the 2.2 million SF Millcreek Mall Complex, a super regional center attracting 12.3 million annual visitors
- Positioned at a signalized intersection with excellent visibility, access, and ample parking
- > 27,000+ vehicles per day on Peach Street

#### **DEMOGRAPHICS**

|                    | 1 MILE   | 3 MILE   | 5 MILE   |
|--------------------|----------|----------|----------|
| 2023 Population:   | 7,821    | 60,420   | 110,551  |
| Households:        | 3,696    | 26,666   | 47,928   |
| Average HH Income: | \$88,714 | \$84,918 | \$81,847 |