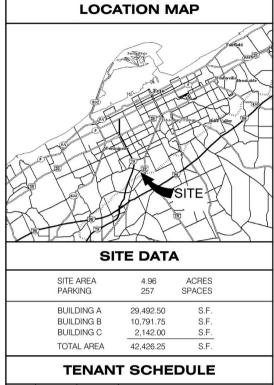

#### **OFFERING SUMMARY**

| GLA SF:   | ±51,360 SF  |
|-----------|-------------|
| Lot Size: | ±4.17 Acres |

| SPACES SPACE SIZE |          | LEASE RATE     |  |
|-------------------|----------|----------------|--|
| Unit A-1:         | 6,300 SF | Contact Broker |  |
| Unit B-20:        | 2,413 SF | Contact Broker |  |