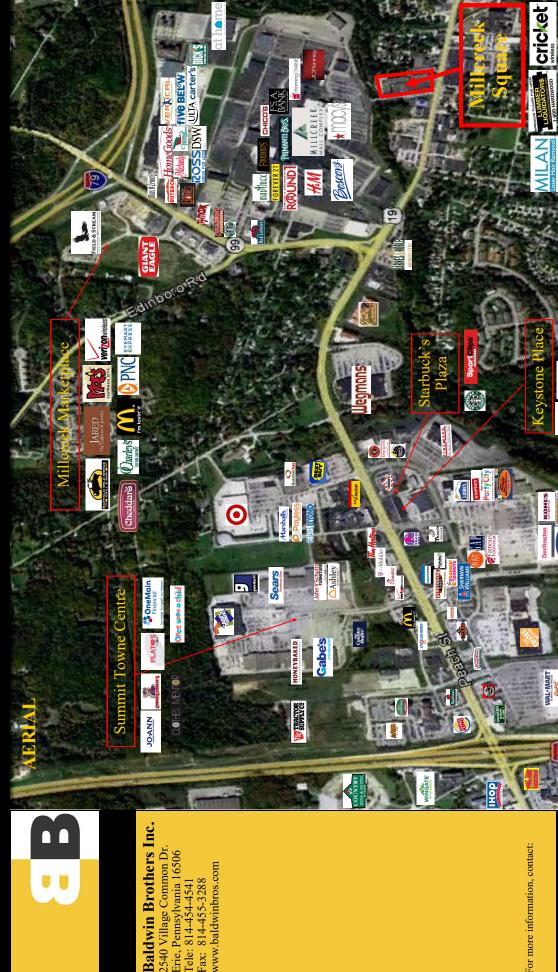

# **MAP**

- Fronts on main retail corridor
- At entrance to 2.2 MM Sq. Ft. Millcreek Mall
- 23,000 Vehicles per day
- Highly visible retail/service plaza