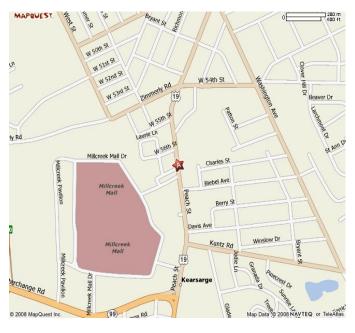

# **MAP**

- Fronts on main retail corridor
- At entrance to 2.2 MM Sq. Ft. Millcreek Mall
- 23,000 Vehicles per day
- Highly visible retail/service plaza