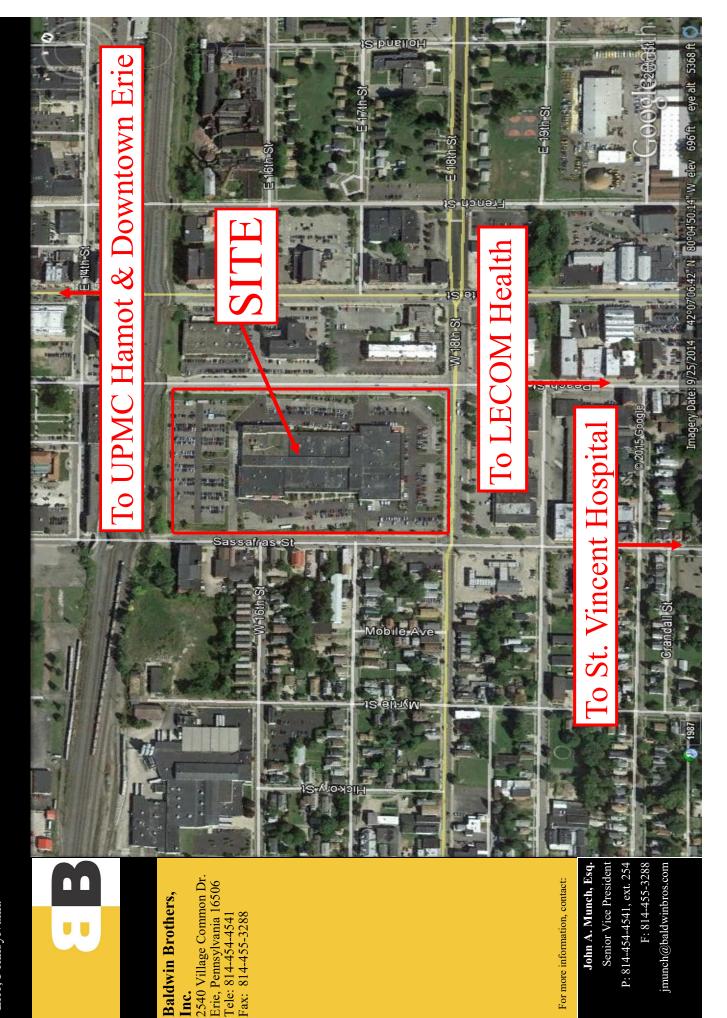

# **DEMOGRAPHICS**

- Population
  - · 1 Mile 24,284
  - · 2 Mile 103,933
  - · 3 Mile 154,017
- Average HH Income
  - · 1 Mile \$36,647
  - · 2 Mile \$53,804
  - · 3 Mile \$60,869

For more information, contact: