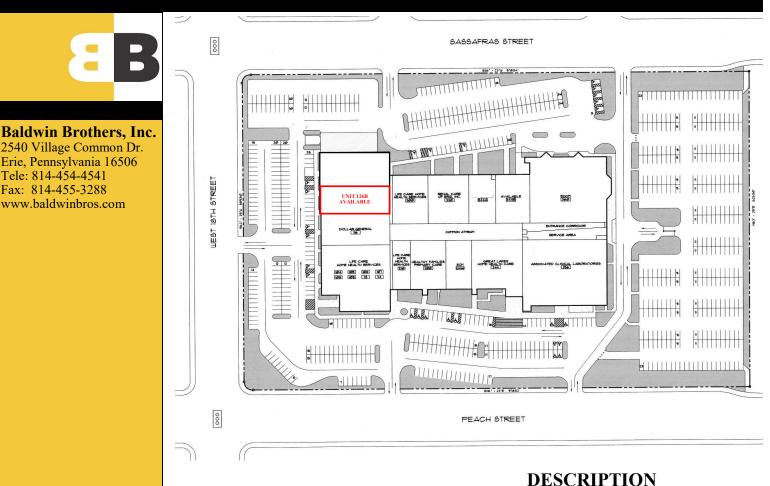

# **NGC Complex**

- Unit 126B: 8,135 Square Feet
- 800+ Parking Spaces
- First Floor Class A Retail/Office Space