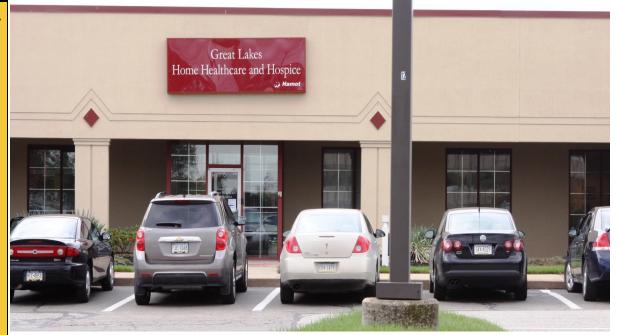

### RETAIL/OFFICE SPACE AVAILABLE

1700 Peach Street Erie, Pennsylvania

# FOR LEASE



### **Baldwin Brothers, Inc.**

2540 Village Common Dr. Erie, Pennsylvania 16506 Tele: 814-454-4541 Fax: 814-455-3288 www.baldwinbros.com

Available Units
<u>Unit 344A:</u>
Contains 5,000 Sq Ft

### **Unit 126:**

Contains 16,949 Sq Ft -Current Emergycare

### **Unit 244:**

Great Lakes Health Care contains 10,500 Sq Ft

MAP





### **DESCRIPTION**

- Various size suits available
- Zoned C-2
- 792 Parking Spaces
- All first floor professional office suites

### **DEMOGRAPHICS**

- Population
  - · 1 Mile 24,723
  - · 3 Mile 106,511
  - · 5 Mile 157,075
- · Average HH Income
  - · 1 Mile \$34,961
  - · 3 Mile \$49,824
  - · 5 Mile \$54,745

For more information, contact:

## John A. Munch

Senior Vice President P: 814-454-4541, ext. 254 F: 814-455-3288

jmunch@baldwinbros.com

The information above has been obtained from sources believed reliable. While we do not doubt it's accuracy, we have not verified and make no guarantee, warranty or representation about it. It is the responsibility of the client to independently confirm its accuracy and completeness. Any projections, opinions, assumptions or estimates used