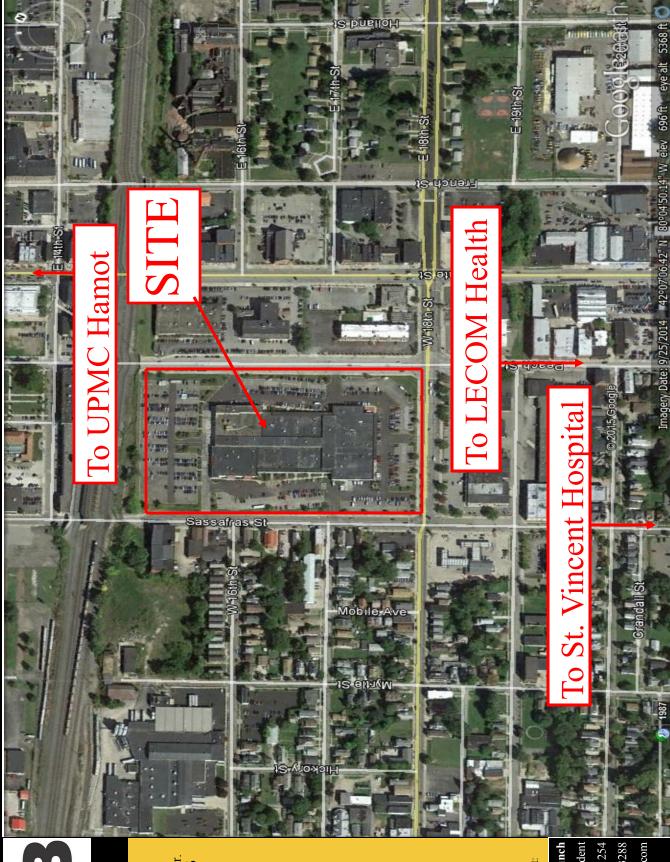

### RETAIL/OFFICE SPACE AVAILABLE

1700 Peach Street Erie, Pennsylvania

### **DESCRIPTION**

- Various size suits available
- Zoned C-2
- 792 Parking Spaces
- All first floor professional office suites