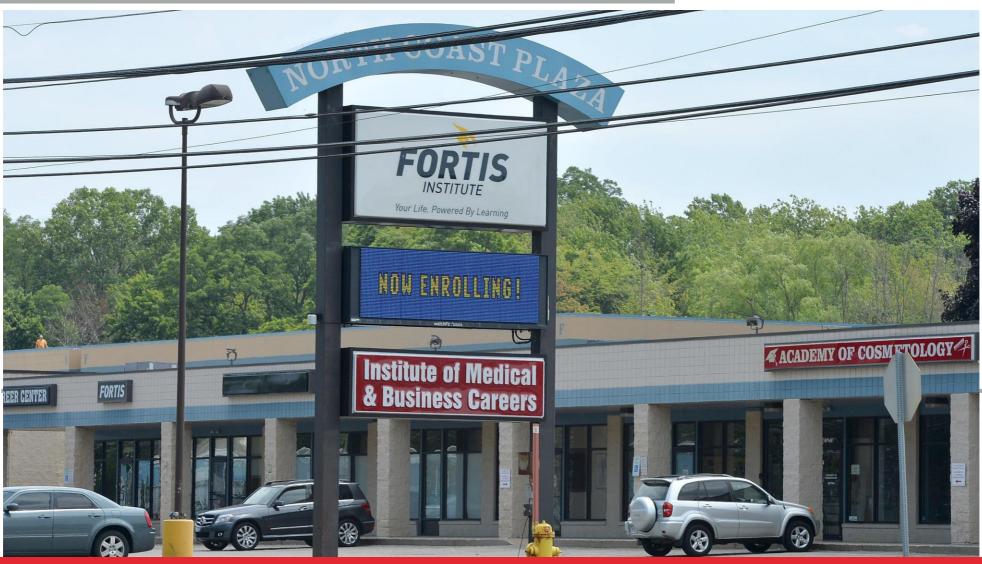

## NORTH COAST PLAZA

COMMERCIAL/INDUSTRIAL 5739-5757 WEST RIDGE ROAD, ERIE, PA 16506

**SHORT AND LONG TERM LEASE OPPORTUNITIES!** 

#### **DEMOGRAPHICS & PROXIMITY FEATURES**

- -Abundant parking
- Adjacent to the new Institute of Medical and Business Careers
- -1/2 mile from Walmart, Wegmans and Lowe's
- 13,000 Annual Average Daily Traffic on West Ridge Road
- 2 miles from ErieInternational Airport
- -Surrounding businesses include plastic molding and specialized industrial manufacturing