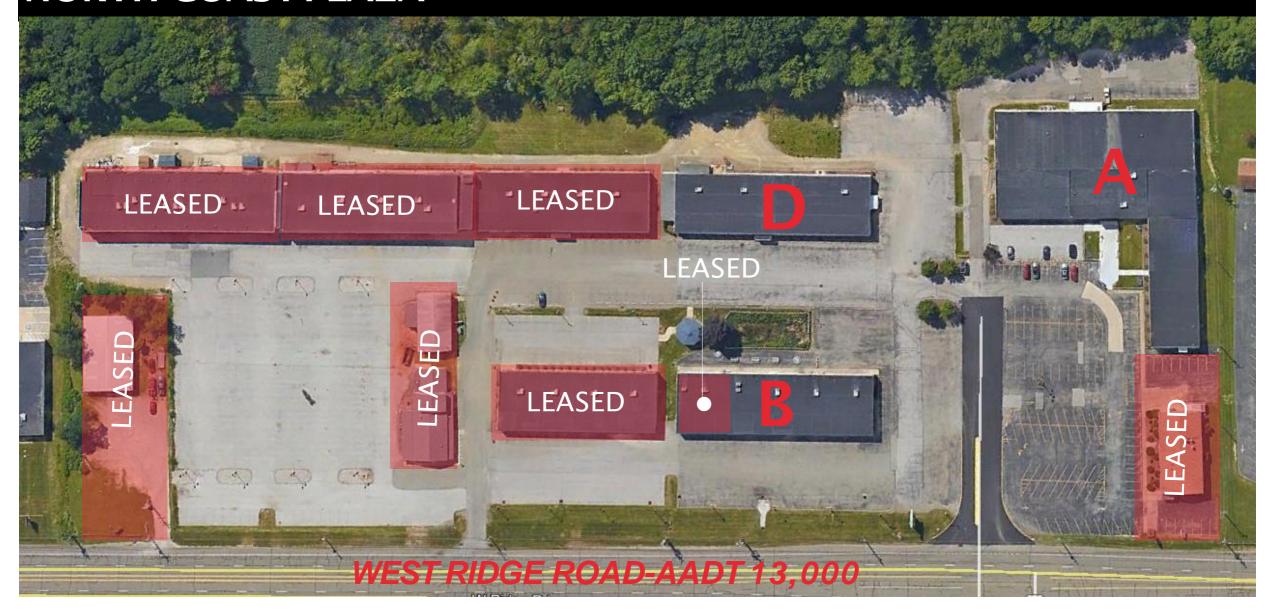

### COMMERCIAL/INDUSTRIAL SPACE 5739-5757 WEST RIDGE ROAD

+ **Available Space**- Building **A**Former Fortis College
29,050 SF

\$6/SF (+ CAMTI • \$3.30/SF)

+ **Available Space**- Building **B**Former Fortis College
1,000-8,000 SF

\$8/SF (+ CAMTI \* \$3.30/SF)

+ Available Space - Building C Former Fortis College

### COMMERCIAL/INDUSTRIAL SPACE 5739-5757 WEST RIDGE ROAD

+ Available Space- Building D
Former Fortis College
12,000 SF

\$6/SF (+ CAMTI \$3.30/SF)

+ Available Space- Building E Former Dental School

+ Available Space- Building I Former Fortis College