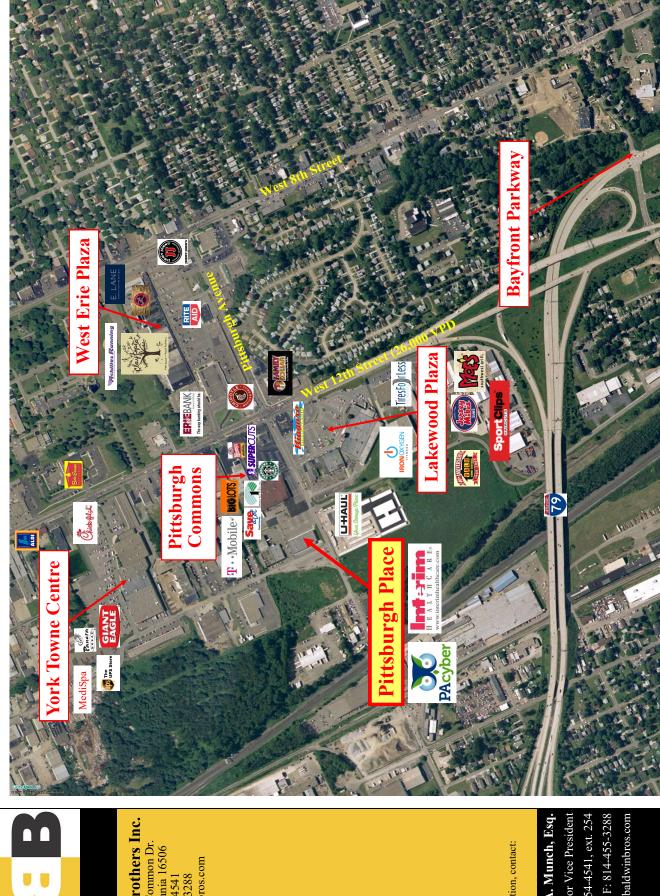

### **DESCRIPTION**

- \* 5,043 Sq. Ft. Available
- \* 125 parking spaces
- \* Close to I-79 Exit
- \* Serves Erie's West Side
- \* Zoned C-4