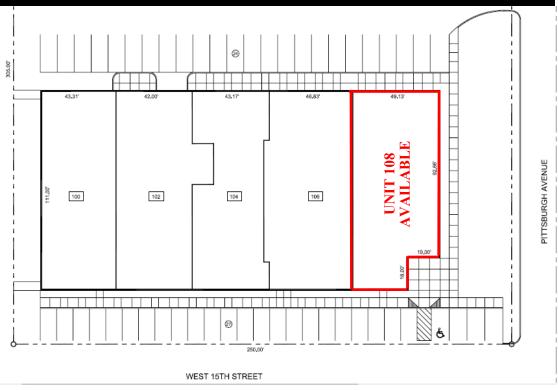

### **DESCRIPTION**

- \* 5,043 Sq. Ft. Available
- \* 125 parking spaces
- \* Close to I-79 Exit
- \* Serves Erie's West Side
- \* Zoned C-4