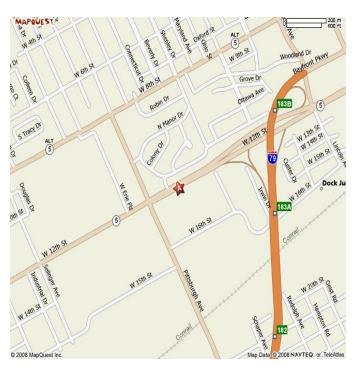

### MAP

### DESCRIPTION

- · At signalized intersection
- Busiest west side commuter route
- 35,000 VPD
- Located at Interstate 79 exit
- 2,325 sq. ft. endcap available