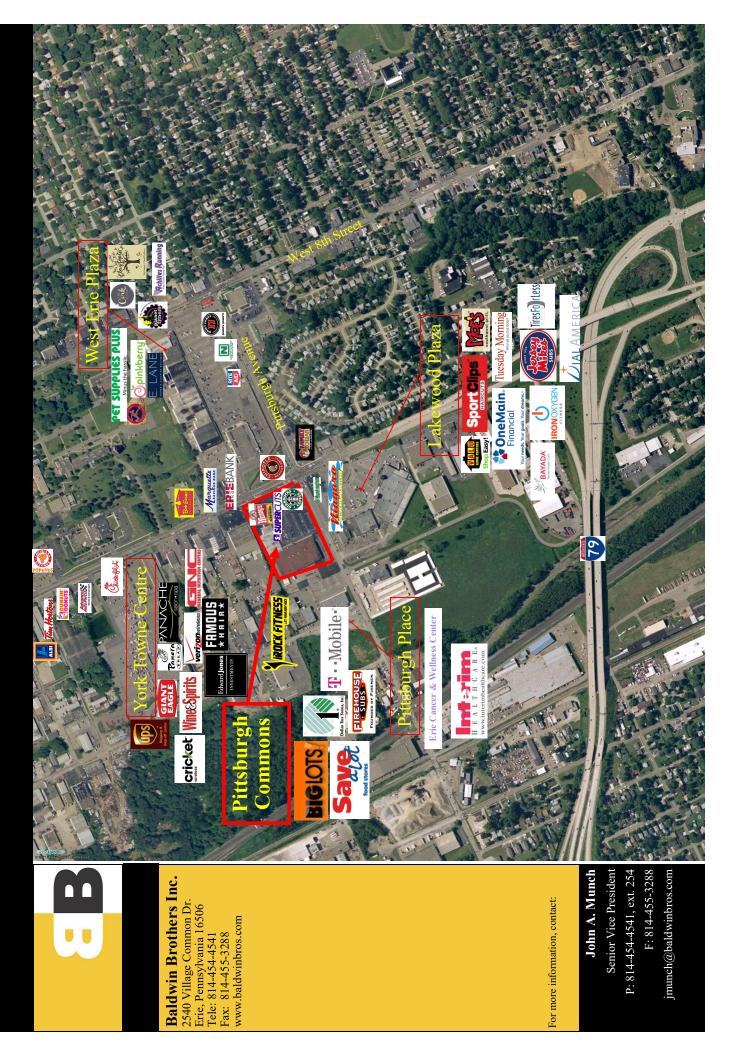

### MAP

### DESCRIPTION

- · At signalized intersection
- Busiest west side commuter route
- 35,000 VPD
- Located at Interstate 79 exit
- 2,325 sq. ft. endcap available

### John A. Munch

Senior Vice President P: 814-454-4541, ext. 254 F: 814-455-3288 JMunch@BaldwinBros.com www.BaldwinBros.com

The information above has been obtained from sources believed reliable. While we do not doublit's accuracy, we have not verified and make no guarantee, warranty or representation about it. It is the responsibility of the client to independently confirm is accuracy and completeness. Any projections, opinions, assumptions or estimates used are for example only and do not represent the current or future performance of the property. The value of this transaction to you depends on tax and other factors which should be evaluated by your tax, financial and legal advices. You and your advices should conduct a careful independent investigation of the property to determine to your astisticant the suitability of the property for your needs.