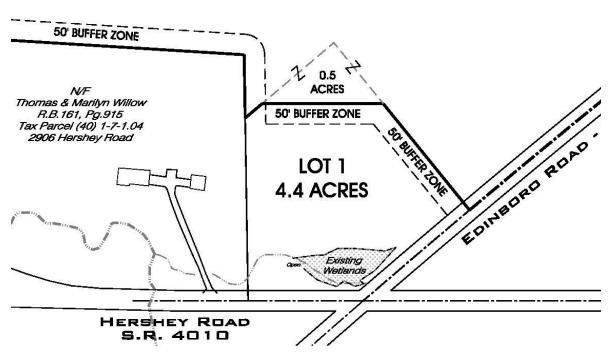

#### DEVELOPMENT LAND AVAILABLE

Route 99 & Hershey Roads Lot #1 Erie, Pennsylvania

#### DESCRIPTION

- Close proximity to major retail trade area and surrounded by a new 180 unit apartment complex.
- · High growth area
- Close to 2.2 MM Sq. Ft.
  Millcreek Mall
- · Signalized corner
- 16,000 VPD