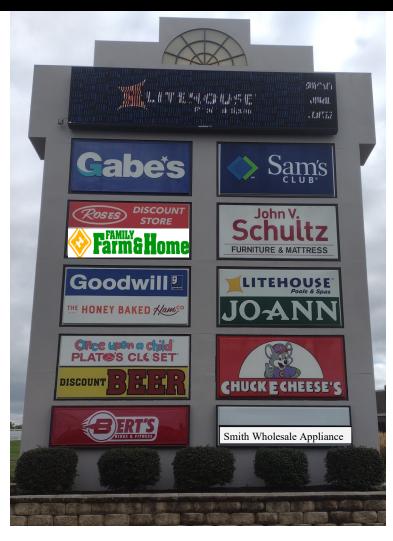

### RETAIL SPACE AVAILABLE

Summit Towne Centre 7200 Peach Street, Erie, Pennsylvania

### **DESCRIPTION**

- Heart of main retail corridor
- 34,000 VPD
- Only power center in the market with 541,381 Sq. Ft.