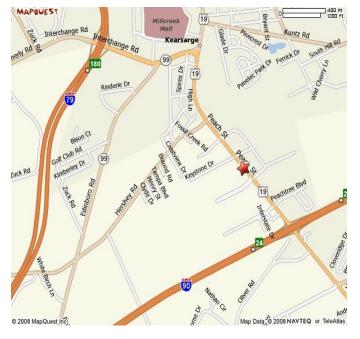

### RETAIL SPACE AVAILABLE

Summit Towne Centre 7200 Peach Street, Erie, Pennsylvania

### FOR LEASE



### Baldwin Brothers, Inc.

2540 Village Common Dr. Erie, Pennsylvania 16506 Tele: 814-454-4541 Fax: 814-455-3288 www.baldwinbros.com



### **MAP**



### **DESCRIPTION**

- Heart of main retail corridor
- 34,000 VPD
- Only power center in the market with 541,381 Sq. Ft.

### **DEMOGRAPHICS**

- Population
  - · 5 Mile 116,269
  - · 7 Miles 173,257
  - · 10 Miles 204,502
- Average HH Income
  - · 5 Mile \$70,327
  - · 7 Miles \$66,454
  - · 10 Miles \$69,030

For more information, contact:

John A. Munch Senior Vice President P: 814-454-4541, ext. 254 F: 814-455-3288 jmunch@baldwinbros.com

The information above has been obtained from sources believed reliable. While we do not doubt it's accuracy, we have not verified and make no guarantee, warranty or representation about it. It is the responsibility of the client to independently confirm its accuracy and completeness. Any projections, opinions, assumptions or estimates used are for e