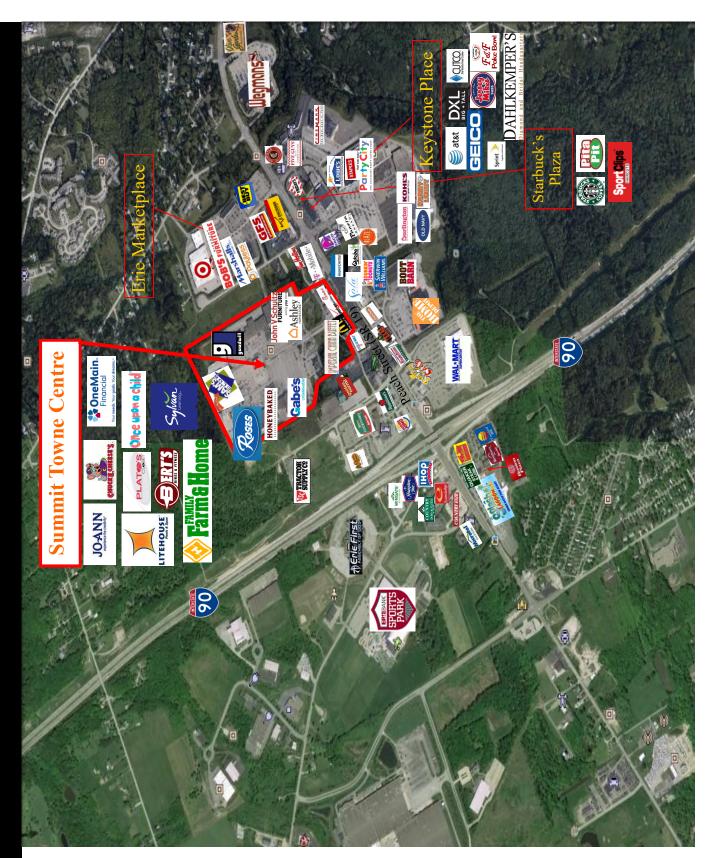

### **DESCRIPTION**

- Heart of main retail corridor
- 34,000 VPD
- Only power center in the market with 541,381 Sq. Ft.