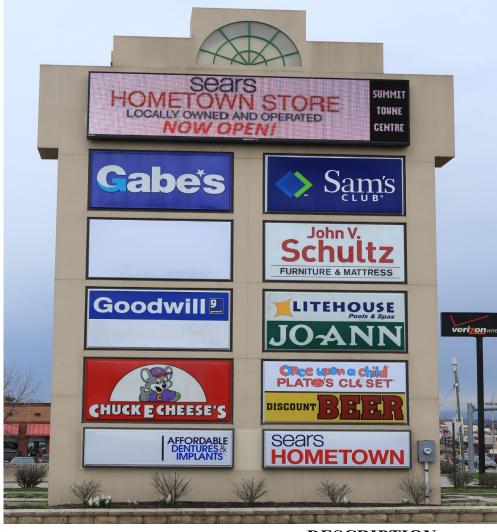

### RETAIL SPACE AVAILABLE

Summit Towne Centre 7200 Peach Street, Erie, Pennsylvania

### **DESCRIPTION**

- Heart of main retail corridor
- 34,000 VPD
- Only power center in the market with 541,381 Sq. Ft.