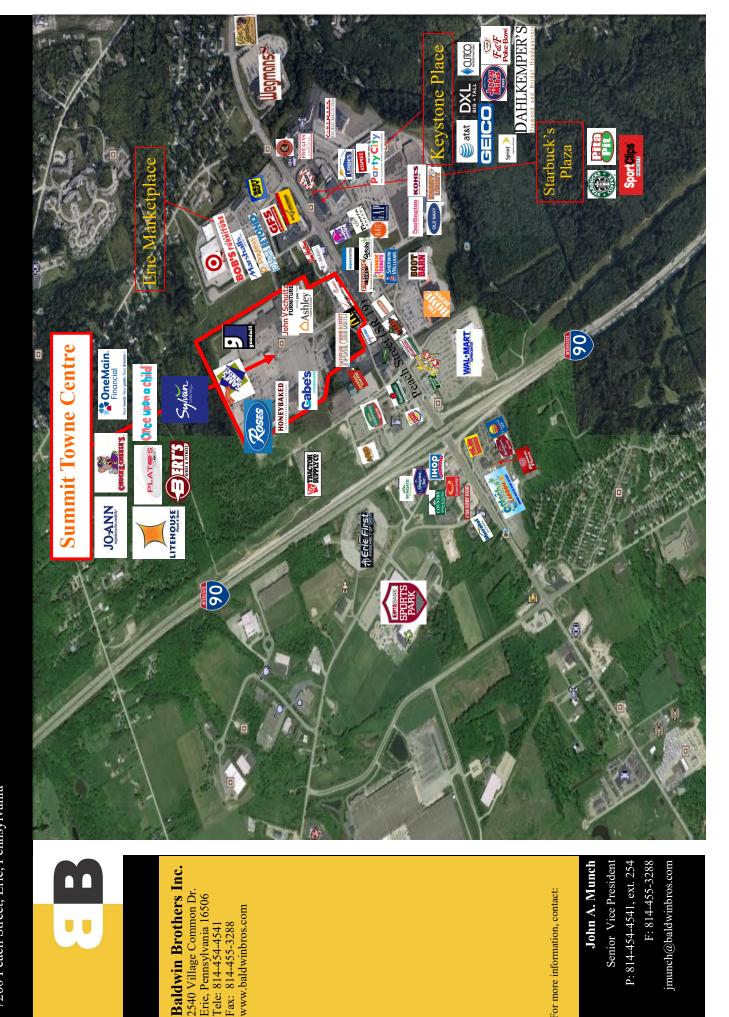

#### **RETAIL SPACE AVAILABLE**

Summit Towne Centre 7200 Peach Street, Erie, Pennsylvania

#### DESCRIPTION

- Heart of main retail corridor
- 34,000 VPD
- Only power center in the market with 541,381 Sq. Ft.

## **RETAIL SPACE AVAILABLE** Summit Towne Centre 7200 Peach Street, Erie, Pennsylvania