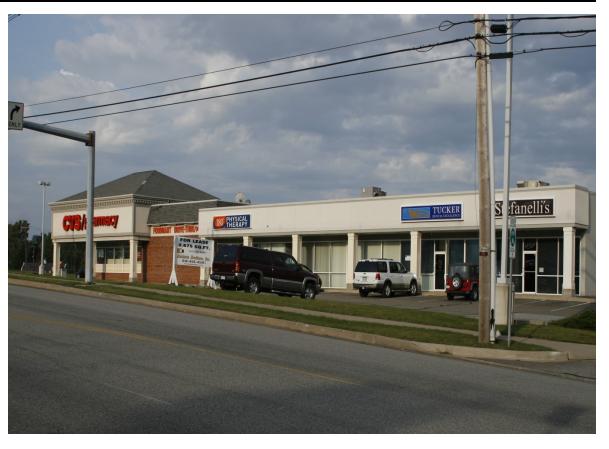

#### RETAIL SPACE AVAILABLE

Sterrettania Plaza 3730-3770 Sterrettania Road, Erie, PA 16506

#### **DESCRIPTION**

- Plaza anchored by CVS
- Located at signalized intersection (38th & Sterrettania Rd.)
- 1,000 Square Feet available
- Intersection Traffic Count 25,000