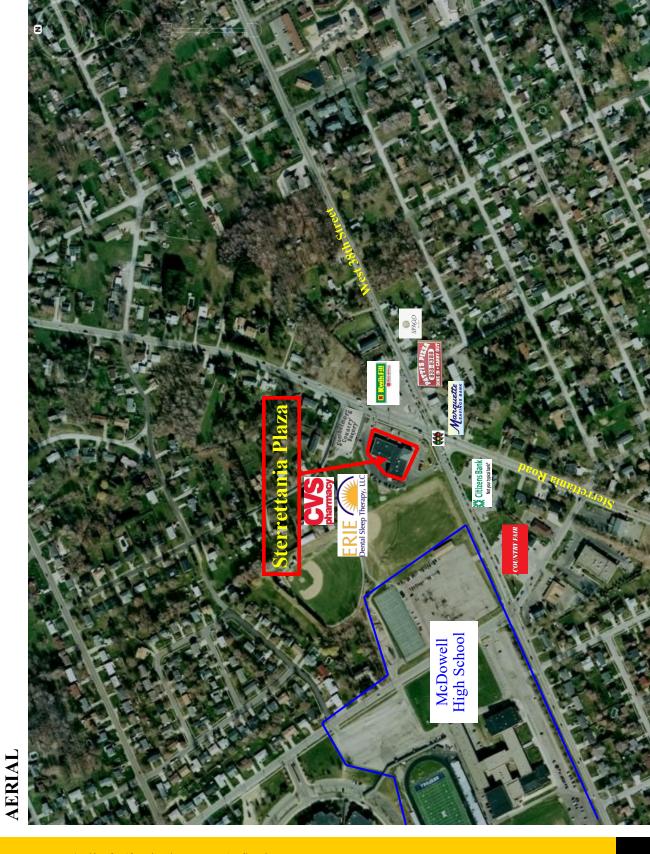

#### **MAP**

#### **DESCRIPTION**

- Plaza anchored by CVS
- Located at signalized intersection (38th & Sterrettania Rd.)
- 1,000 Square Feet available
- Intersection Traffic Count 25,000