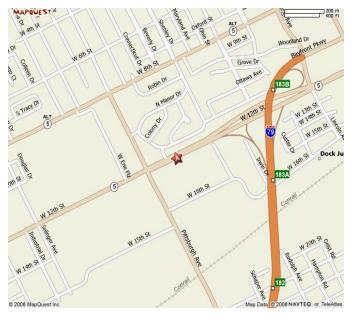

#### MAP

#### **DESCRIPTION**

- At signalized intersection West 12th & Pittsburgh Ave.
- Busiest west side commuter route
- Located at Interstate 79 exit
- 35,000± VPD