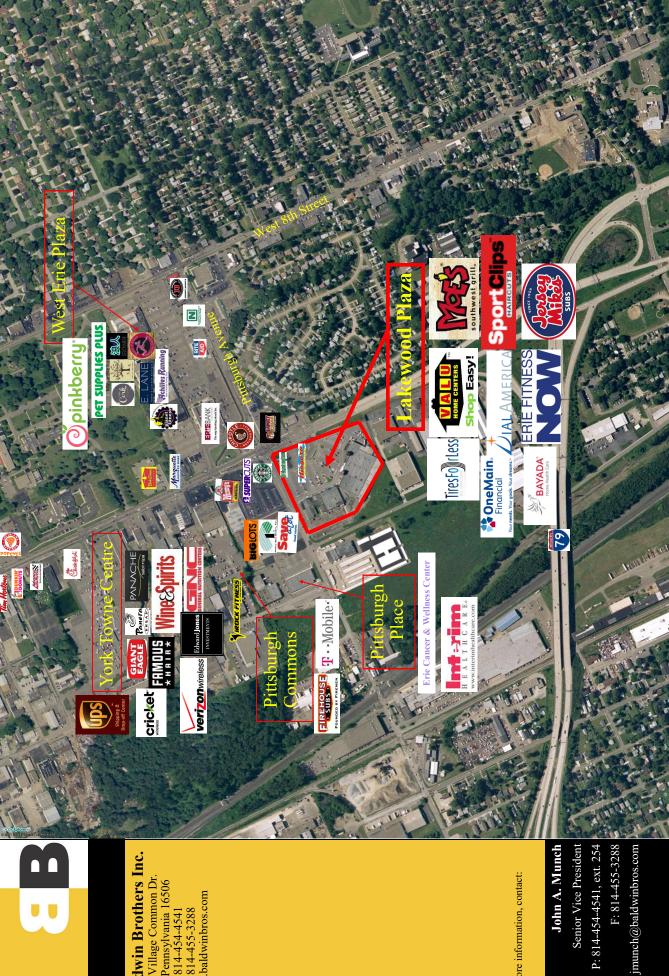

#### **DESCRIPTION**

- At signalized intersection West 12th & Pittsburgh Ave.
- Busiest west side commuter route
- Located at Interstate 79 exit
- 35,000± VPD

John A. Munch Senior Vice President P: 814-454-4541, ext. 254 F: 814-455-3288 jmunch@baldwinbros.com

The information above has been obtained from sources believed reliable. While we do not doubt it's accuracy, we have not verified and make no guarantee, warranty or representation about it. It is the responsibility of the client to independently confirm its accuracy and completeness. Any projections, opinions, assumptions or estimates used are for example only and do not represent the current or future performance of the property. The value of this transaction to put depends on its xand other factors which should be evaluated by you trans, francial and legal advisors. You and your advisors should conduct a careful independent investigation of the property to determine to your satisfaction the suitability of the property for your needs.

## John A. Munch

F: 814-455-3288 P: 814-454-4541, ext. 254 Senior Vice President