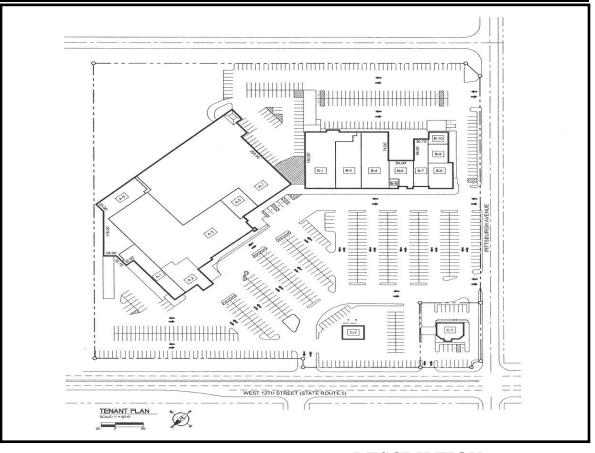

#### **DESCRIPTION**

- At signalized intersection West 12th & Pittsburgh Ave.
- Busiest west side commuter route
- Located at Interstate 79 exit
- 35,000± VPD