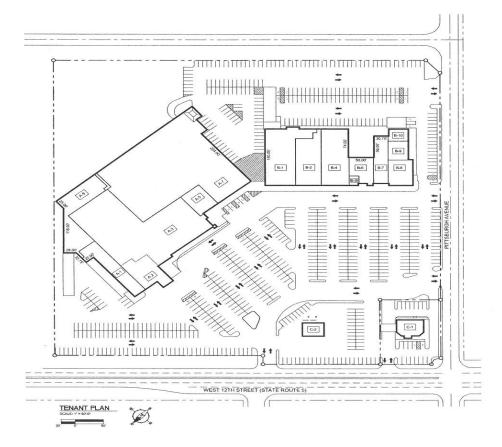

### **DESCRIPTION**

- At signalized intersection –12th
  & Pittsburgh Ave.
- Busiest west side commuter route
- Located at Interstate 79 exit
- Main west side shopping area