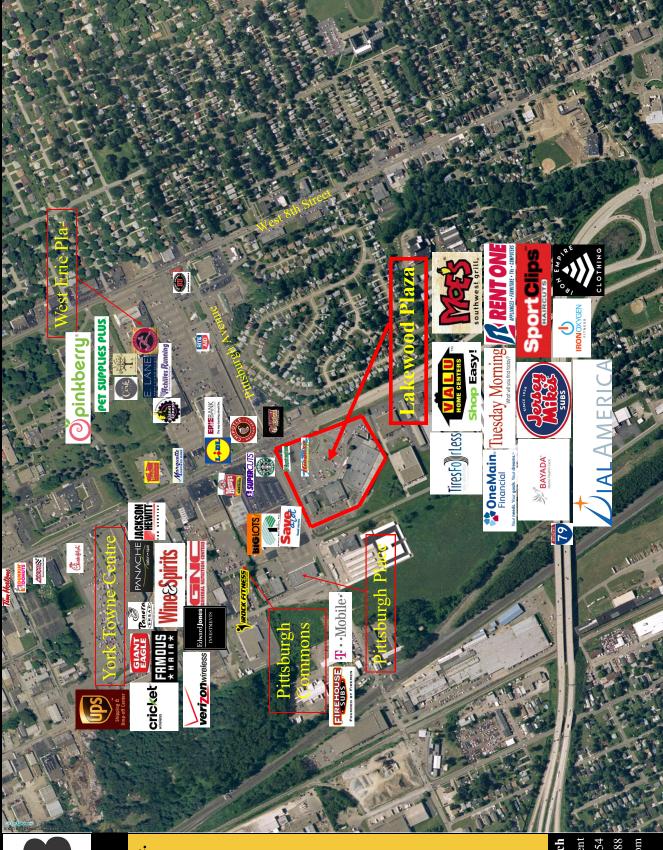

### **MAP**

### **DESCRIPTION**

- At signalized intersection –12th
  & Pittsburgh Ave.
- Busiest west side commuter route
- Located at Interstate 79 exit
- Main west side shopping area