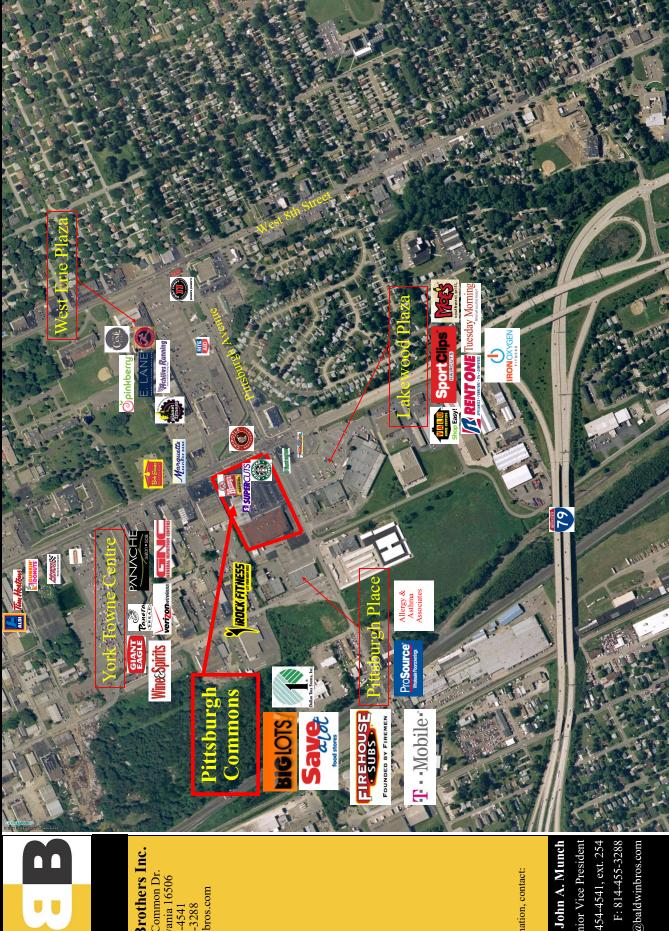

### RETAIL SPACE AVAILABLE

Pittsburgh Commons 2201-2221 West 12th Street Erie, PA

## **DESCRIPTION**

- At signalized intersection
- Busiest west side commuter route
- 35,000 VPD
- Located at Interstate 79 exit
- 2,325 sq. ft. endcap available

# RETAIL SPACE AVAILABLE

2201-2221 West 12th Street Erie, PA