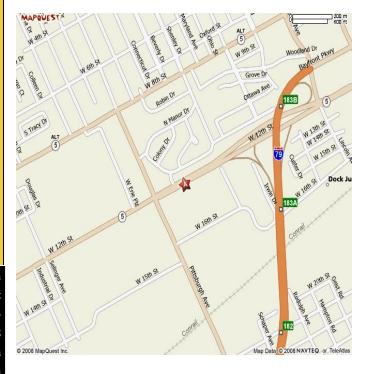

### **MAP**

## **DESCRIPTION**

- At signalized intersection
- Busiest west side commuter route
- 35,000 VPD
- Located at Interstate 79 exit
- 2,325 sq. ft. endcap available