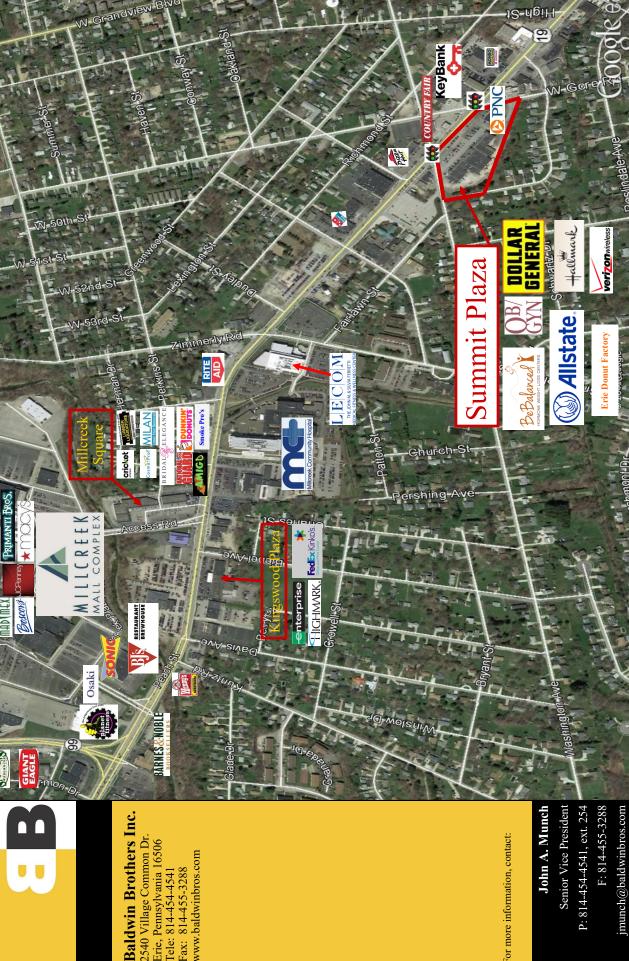

### **MAP**

### **DESCRIPTION**

- Within 1/2 mile of Millcreek Mall
- At intersection of 3 main streets (Peach St, Gore & Washington)
- 2 points of signalized access
- 23,000 Vehicles per day