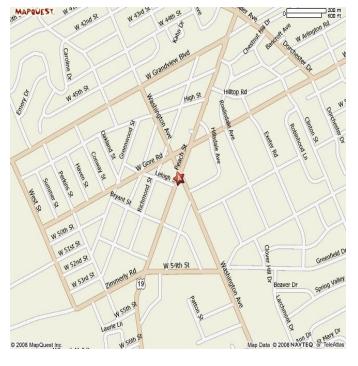

### **MAP**

### **DESCRIPTION**

- Within 1/2 mile of Millcreek Mall
- At intersection of 3 main streets (Peach St, Gore & Washington)
- 2 points of signalized access
- 23,000 Vehicles per day