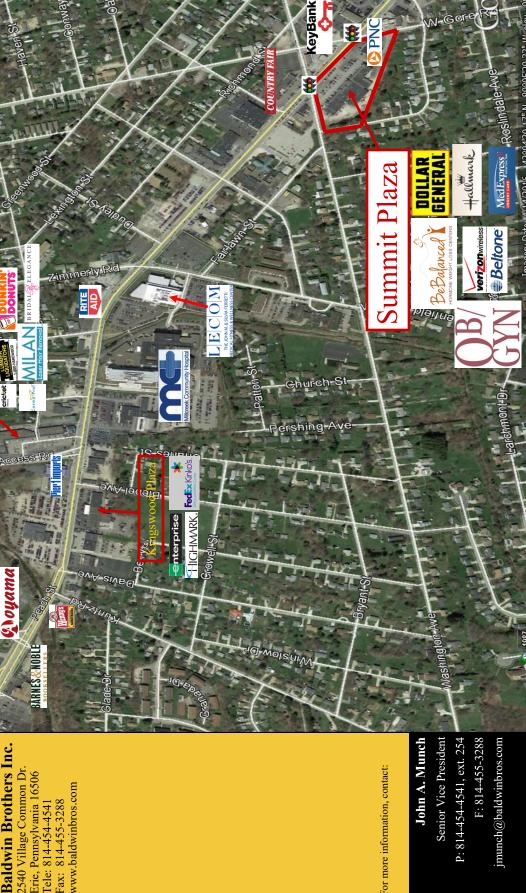

### **MAP**

### **DESCRIPTION**

- Within 1/2 mile of Millcreek Mall
- At intersection of 3 main streets (Peach St, Gore & Washington)
- 2 points of signalized access
- 23,000 Vehicles per day

### Baldwin Brothers, Inc.

2540 Village Common Dr. Erie, Pennsylvania 16506 Tele: 814-454-4541 Fax: 814-455-3288 www.baldwinbros.com

John A. Munch Senior Vice President P: 814-454-4541, ext. 254 F: 814-455-3288 jmunch@baldwinbros.com

The information above has been obtained from sources believed reliable. While we do not doubt it's accuracy, we have not verified and make no guarantee, warranty or representation about it. It is the responsibility of the client to independently confirm its accuracy and completeness. Any projections, opinions, assumptions or estimates used are for example only and do not represent the current or future performance of the property. The value of this transaction to you depends on its and other factors which should be evaluated by you trust, financial and legal advisors. You and your advisors should conduct a careful independent investigation of the property to determine to your satisfaction the suitability of the property for your needs.