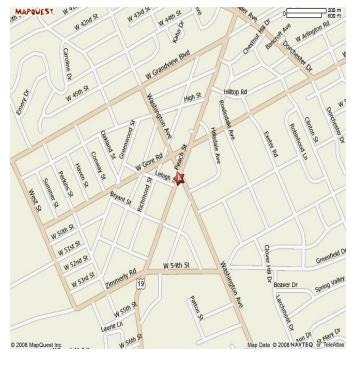

### **MAP**

### **DESCRIPTION**

- Within 1/2 mile of Millcreek Mall
- At intersection of 3 main streets (Peach St, Gore & Washington)
- 2 points of signalized access
- 23,000 Vehicles per day